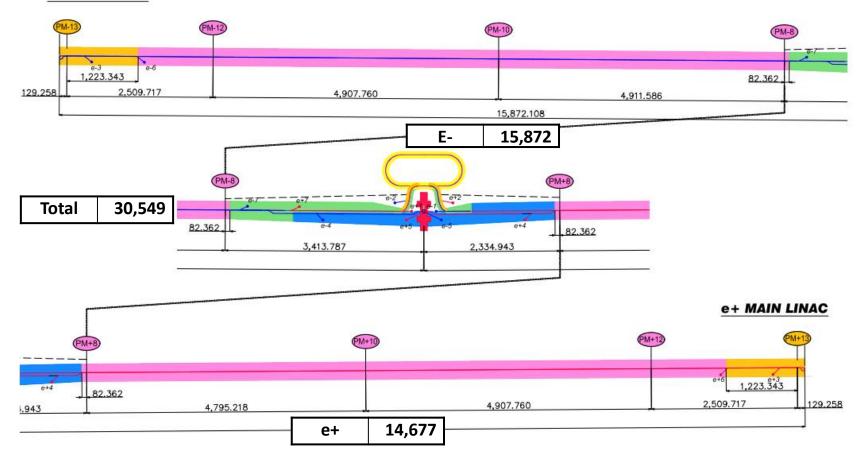

### **ML Tunnel Length: TDR Baseline**

e- MAIN LINAC

## **Summary of ML Layout in TDR**