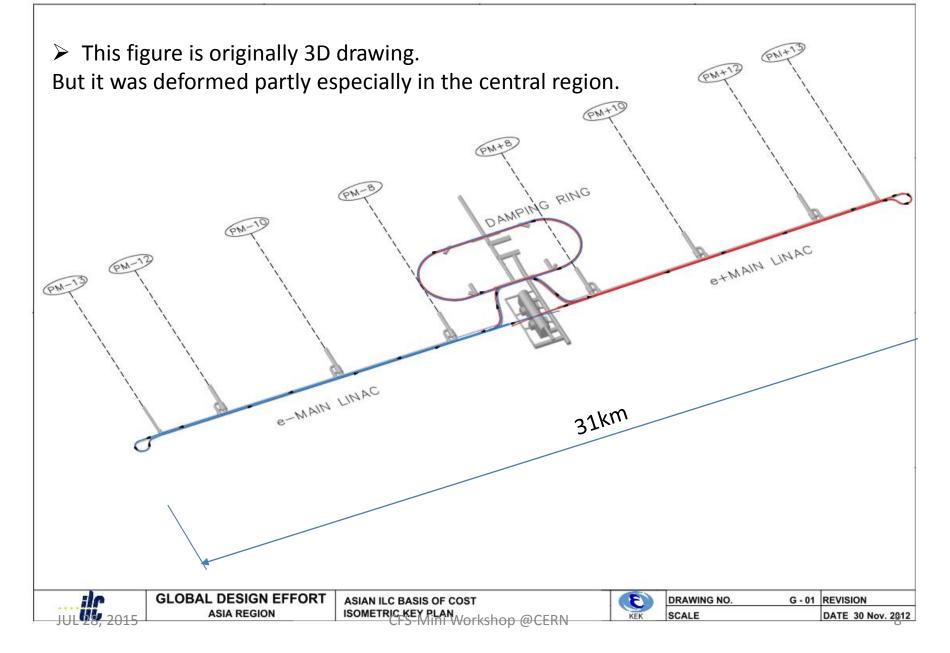

# **Accelerator Layout**

Masanobu Miyahara International Linear Collider (ILC) -CFS





### **ML Tunnel Length: TDR Baseline**

e- MAIN LINAC





# **CFS Work for Change Requests**

Change Request proposed

- 1. Detector Hall with Vertical Shaft access (CR-0003)
- 2. Extension of the ML-tunnel length (CR-0004)

Change Request anticipated in Future

- 1. ML Shield-wall thickness
- 2. BDS Tunnel configuration
- 3. Cryogenics Layout



### **Extension of the ML Tunnel**

ILC-CR-0004

- Change Review Panel Members: V.Kuchler
- Current Status: Under Discussion Change Implementation Team



## **Summary of ML Layout in TDR**





## **Isometric Key Plan -TDR Baseline**





#### ILC Facilities Layout 3D Image Real size drawing (PDF)