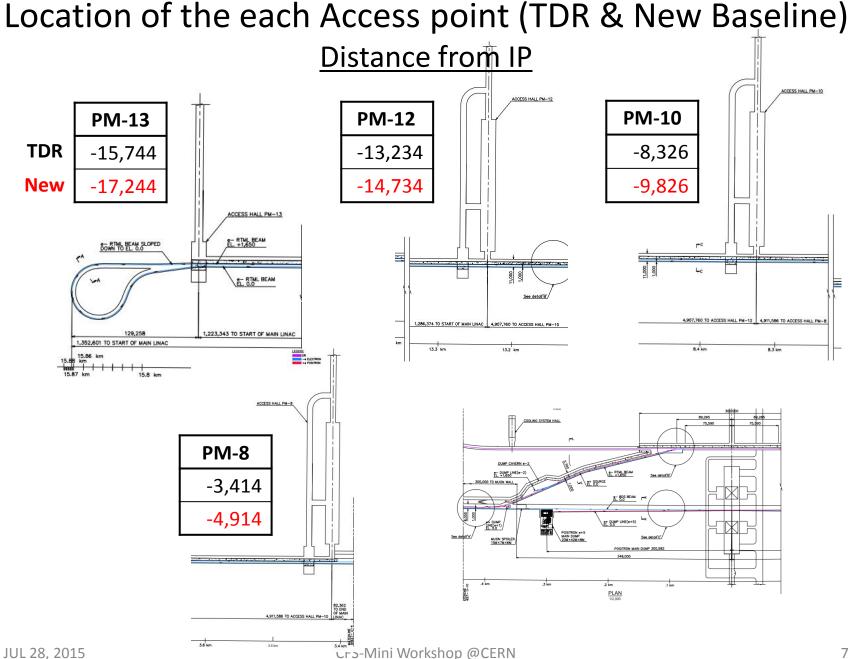

### **Extension of the ML Tunnel**

ILC-CR-0004

- Change Review Panel Members: V.Kuchler
- Current Status: Under Discussion Change Implementation Team