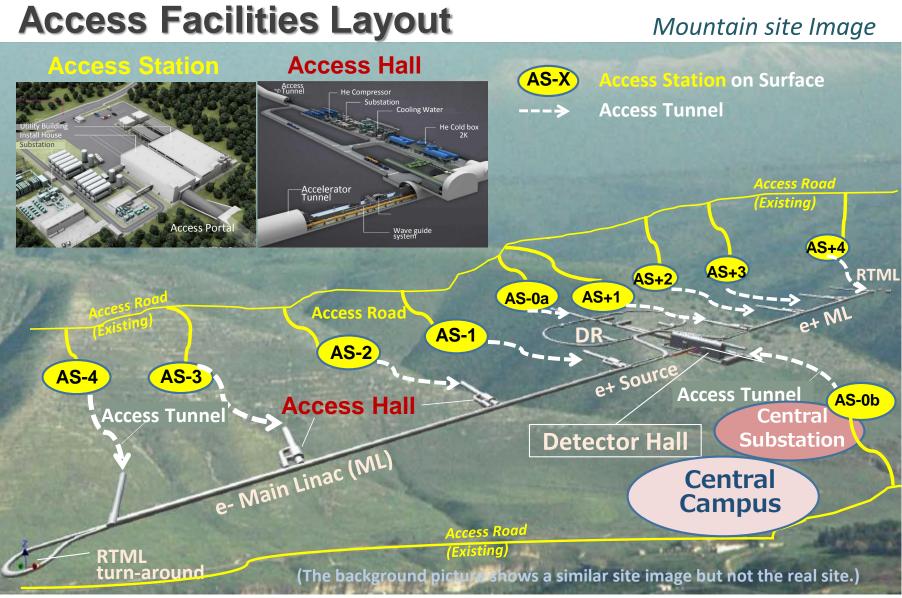

# **Accelerator Layout**

Masanobu Miyahara International Linear Collider (ILC) -CFS





### **ML Tunnel Length: TDR Baseline**

e- MAIN LINAC





# **CFS Work for Change Requests**

Change Request proposed

- 1. Detector Hall with Vertical Shaft access (CR-0003)
- 2. Extension of the ML-tunnel length (CR-0004)

Change Request anticipated in Future

- 1. ML Shield-wall thickness
- 2. BDS Tunnel configuration
- 3. Cryogenics Layout



### **Extension of the ML Tunnel**

ILC-CR-0004

- Change Review Panel Members: V.Kuchler
- Current Status: Under Discussion Change Implementation Team



## **Summary of ML Layout in TDR**





## **Isometric Key Plan -TDR Baseline**





#### ILC Facilities Layout 3D Image Real size drawing (PDF)