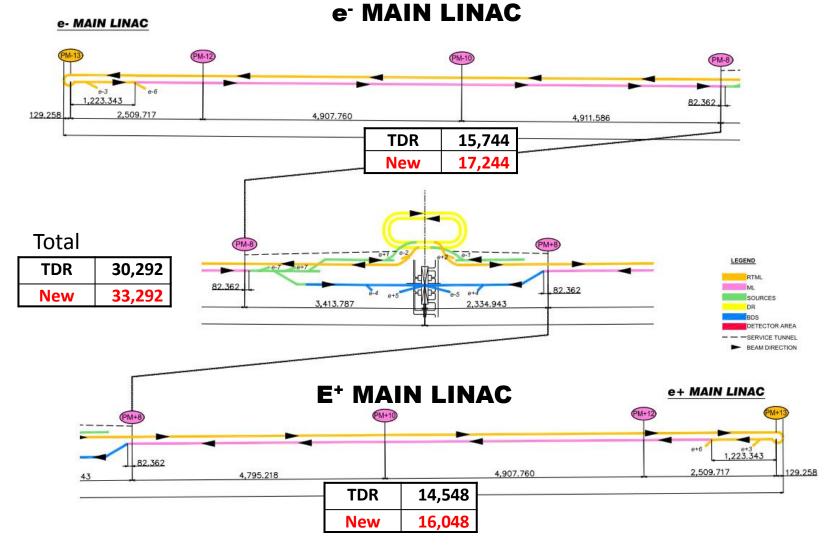

### **ML Tunnel Length: TDR Baseline**

e- MAIN LINAC

## **Summary of ML Layout in TDR**