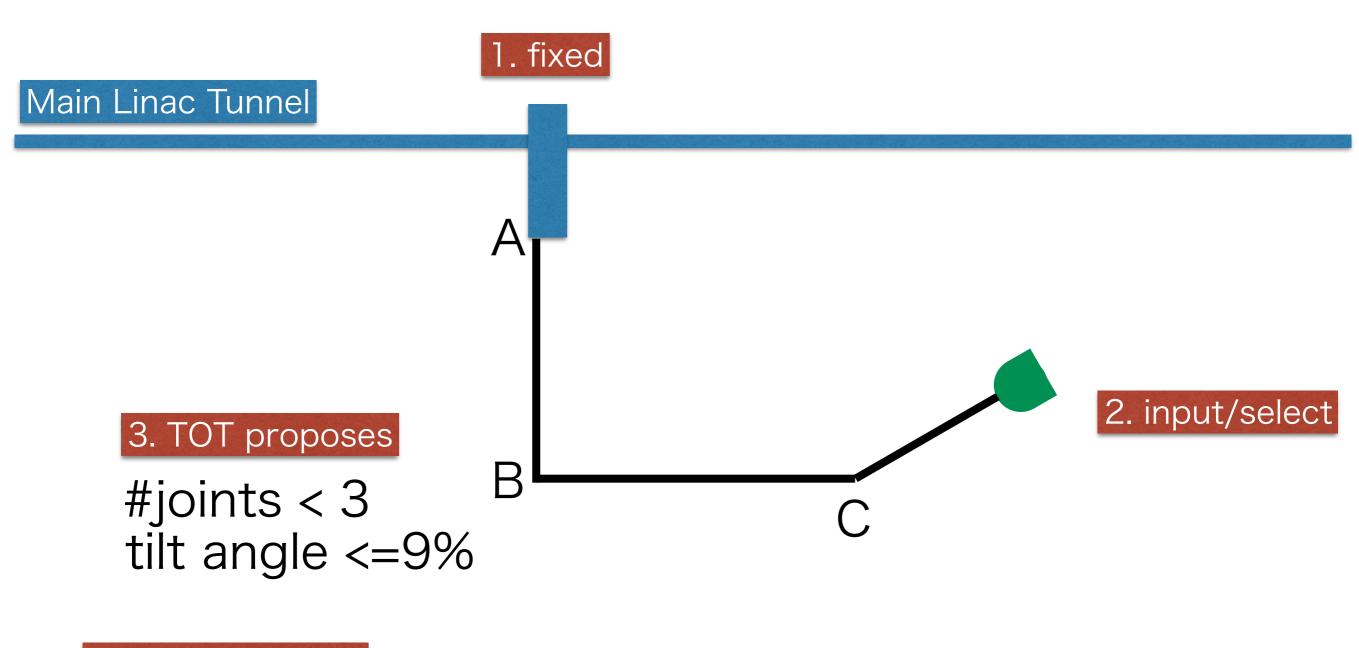

ospatial Information Authority of Japan

地理院ホーム

国土地理院の紹介

基準点・測地観測データ

地図·空中写真

防災関連

GIS・国土の情報

申請·承認

地理院ホーム > 地図・空中写真 > 基盤地図情報サイト

最終更新日:2014年7月31日

#### 基盤地図情報サイト

#### 基盤地図情報の Download



全国の基盤地図情報をダウンロードできま す。過去に公開した基盤地図情報もダウン ロードできます。

#### 基盤地図情報の 整備状況





基盤地図情報について 説明します。



平成19年に策定された地理



よくあるご質問

多くいただいている質問と



お問い合わせ





地方公共団体のみなさまへ 国・地方公共団体の皆様との 連携のメニュー(空中写真の





# (3) Surface geological map

SHAPE file



# (4) geologic cross section



# arrangement of ILC

# arrangement of ILC

- Heading angle: almost fixed.
  (waist, earth covering at a river, village)
- · IP can move to the north / south
- Candidate IP position is to be determined from an upcoming geological survey.
- TOT will be useful to study a position of access tunnel portals. (aTOT)

# access tunnel study