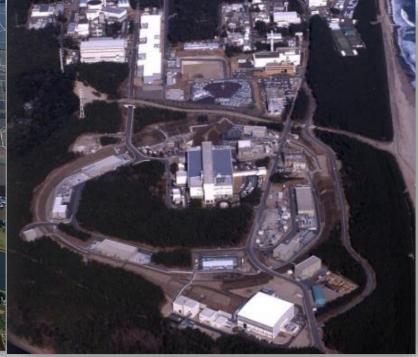

### KEK: National Accelerator Lab

SuperKEKB @ Tsukuba

World Highest Luminosity Collider SuperKEKB

J-PARC @ Tokai

MW proton Machine is used for T2K