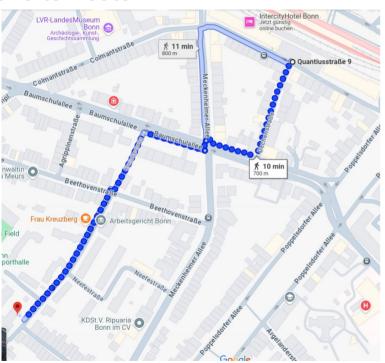

# Arriving by train at main station

Main Station: Bonn Hauptbahnhof (Hbf)

Route from main station to FTD:

Shorter route

Longer route, but nicer and easier

Note: Leave the station on the side of the bus stop Colmantstraße (not direction city center).