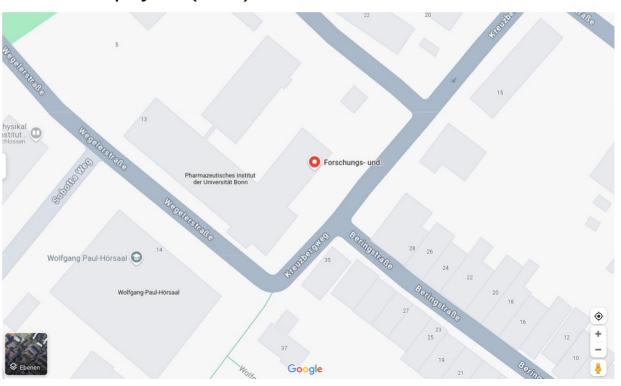

### **Address ov venue:**

Forschungs- und Technologie-Zentrum Detektorphysik (FTD)

Kreuzbergweg 24 53115 Bonn

(Note: google-maps shows wrong footprint of the former building, but knows the address and the name and shows the correct image in street view.)