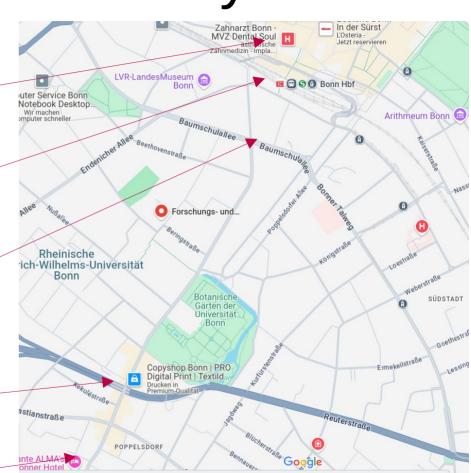

### **Address ov venue:**

Forschungs- und Technologie-Zentrum Detektorphysik (FTD)

Kreuzbergweg 24 53115 Bonn

(Note: google-maps shows wrong footprint of the former building, but knows the address and the name and shows the correct image in street view.)

# Arriving by train at main station

Main Station: Bonn Hauptbahnhof (Hbf)

Route from main station to FTD:

Shorter route

Longer route, but nicer and easier

Note: Leave the station on the side of the bus stop Colmantstraße (not direction city center).