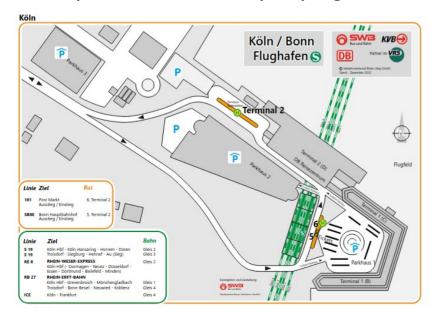

# Arriving by plane

Arriving to at Frankfurt airport (FRA): get an ICE train to Siegburg Bf (one stop – train goes 300km/h )

Arriving at Cologne/Bonn (CGN) either a taxi (~50-60€) - directly to FTD Or the public bus SB60 (11€) - get off at the main train station and walk from there.