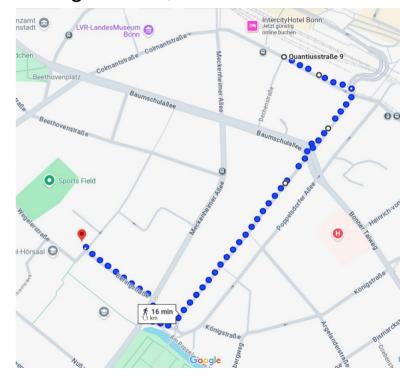

# Arriving by train at main station

Main Station: Bonn Hauptbahnhof (Hbf)

Route from main station to FTD:

Shorter route

Longer route, but nicer and easier

Note: Leave the station on the side of the bus stop Colmantstraße (not direction city center).