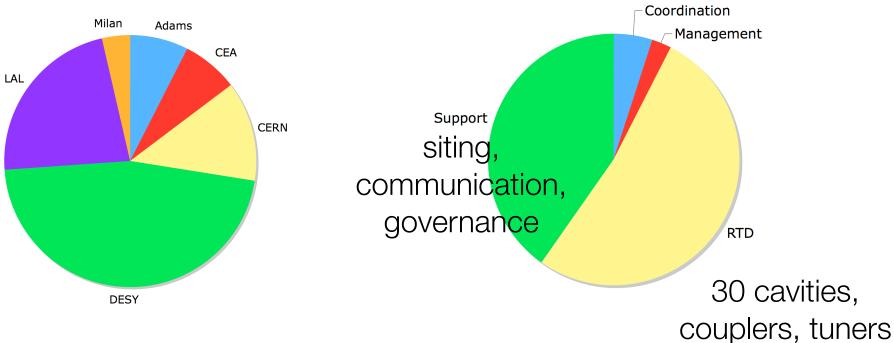

### Tentative Allocation

## Participants' share

Budget w/o overheads <6 M€

and tests