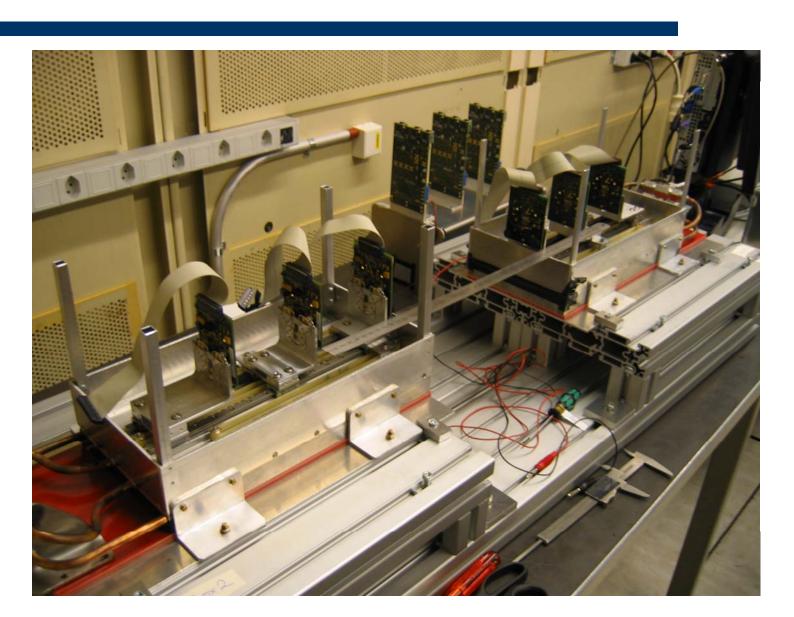

#### **Mechanics for CERN Testbeam**

#### **Mechanics**

- For CERN Testbeam the original mechanics was used for the first time
- Two boxes with 3 sensors each
- Distances 10 cm within one box, 34
  cm from one box to the next
- Big gap for users DEPFET and SiLC
- Features:
  - Cooling from below -> no risk of watering the sensors
  - Positions adjustable