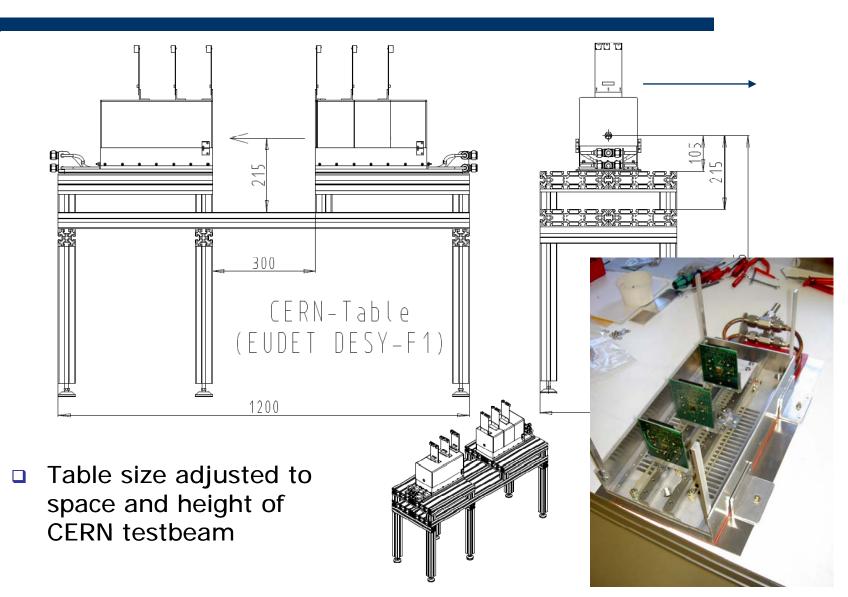

#### **Mechanics**

- For CERN Testbeam the original mechanics was used for the first time
- Two boxes with 3 sensors each
- Distances 10 cm within one box, 34
  cm from one box to the next
- Big gap for users DEPFET and SiLC
- Features:
  - Cooling from below -> no risk of watering the sensors
  - Positions adjustable

#### **Mechanics for CERN Testbeam**