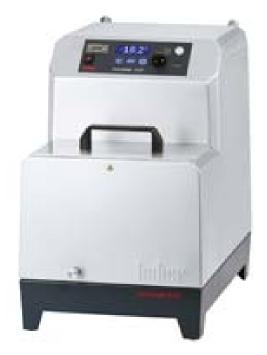

## Cooling

- □ In order to provide sufficient cooling we bought a larger cooling device: Huber ministat 240-3
- Refrigerated Heating Circulator Bath with air-cooled cooling machine
- Powerful, variable speed, pressure and suction pump, housing of stainless steel
- CFC and H-CFC free.
- With adjustable overtemperature protection according to DIN 12876.
- Our experience: very easy to use