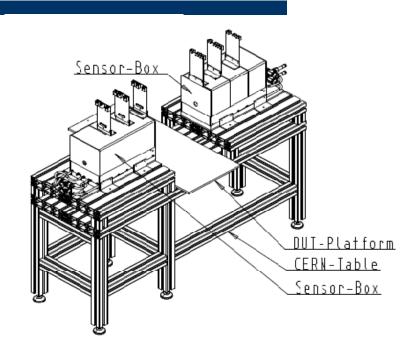

#### **Mechanics**

- For CERN Testbeam the original mechanics was used for the first time
- Two boxes with 3 sensors each
- Distances 10 cm within one box, 34
  cm from one box to the next
- Big gap for users DEPFET and SiLC
- Features:
  - Cooling from below -> no risk of watering the sensors
  - Positions adjustable

#### **Mechanics for CERN Testbeam**