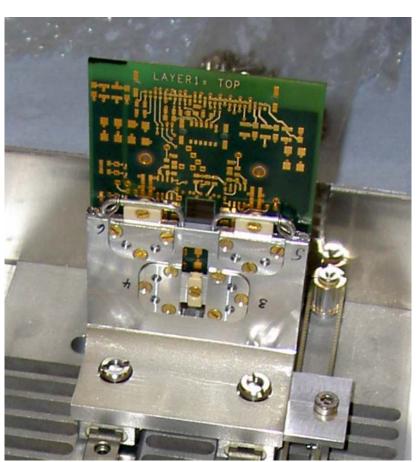

# Close up

### **Problems and Next Steps**

- Sensor board support more complicated than expected
- □ Fixation loosened a bit during transport to CERN ->alignment gone
- □ At CERN rejusted boards as good as possible
- Cooling of support of mechanics works well but thermal contact to sensor boards is not sufficient
- New design of L-pieces under way: less complicated and better connection to cooling (Carsten Muhl)