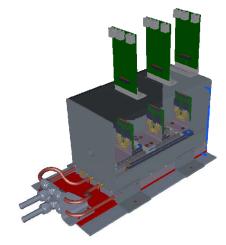

#### **Mechanics**

- For CERN Testbeam the original mechanics was used for the first time
- Two boxes with 3 sensors each
- Distances 10 cm within one box, 34
  cm from one box to the next
- Big gap for users DEPFET and SiLC
- Features:
  - Cooling from below -> no risk of watering the sensors
  - Positions adjustable

#### **Mechanics for CERN Testbeam**