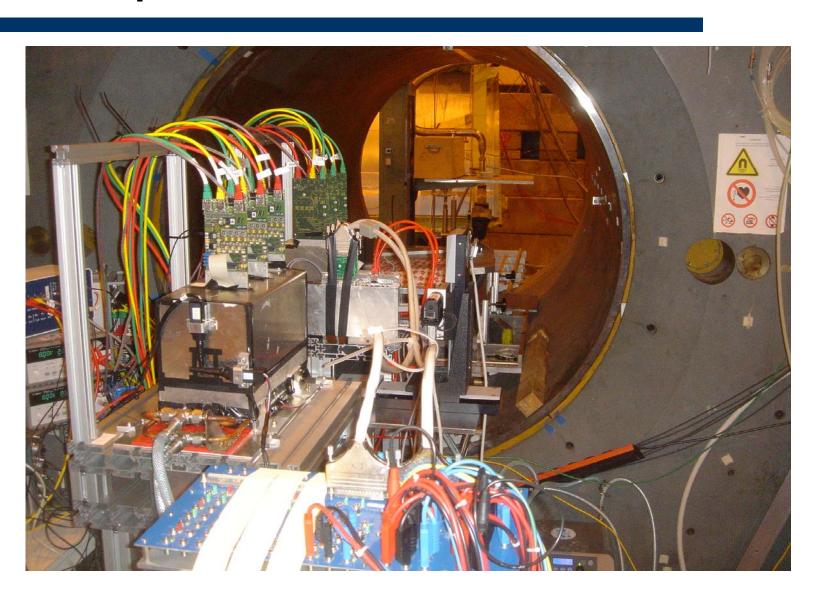

# JRA1 – Status of Mechanics, Cooling and Infrastructure



Ingrid-Maria Gregor, DESY EUDET Annual Meeting, Paris 2007





#### **Mechanics**

- For CERN Testbeam the original mechanics was used for the first time
- Two boxes with 3 sensors each
- Distances 10 cm within one box, 34
  cm from one box to the next
- Big gap for users DEPFET and SiLC
- Features:
  - Cooling from below -> no risk of watering the sensors
  - Positions adjustable









#### **Mechanics for CERN Testbeam**







## **Mechanics**







## On the Crane







# **Telescope in H8**







# **Complete Setup**







# Close up









### **Problems and Next Steps**

- Sensor board support more complicated than expected
- □ Fixation loosened a bit during transport to CERN ->alignment gone
- □ At CERN rejusted boards as good as possible
- Cooling of support of mechanics works well but thermal contact to sensor boards is not sufficient
- New design of L-pieces under way: less complicated and better connection to cooling (Carsten Muhl)





## Cooling

- □ In order to provide sufficient cooling we bought a larger cooling device: Huber ministat 240-3
- Refrigerated Heating Circulator Bath with air-cooled cooling machine
- Powerful, variable speed, pressure and suction pump, housing of stainless steel
- CFC and H-CFC free.
- With adjustable overtemperature protection acco