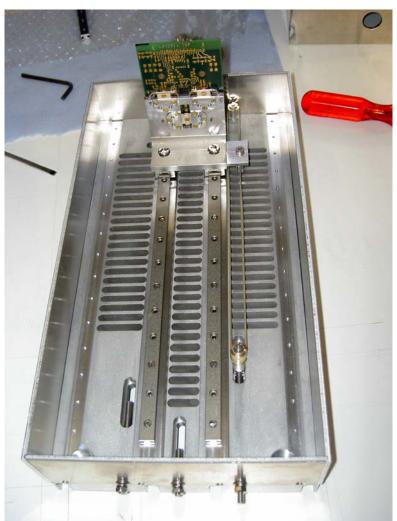

#### **Mechanics**

- For CERN Testbeam the original mechanics was used for the first time
- Two boxes with 3 sensors each
- Distances 10 cm within one box, 34
  cm from one box to the next
- Big gap for users DEPFET and SiLC
- Features:
  - Cooling from below -> no risk of watering the sensors
  - Positions adjustable

#### **Mechanics for CERN Testbeam**