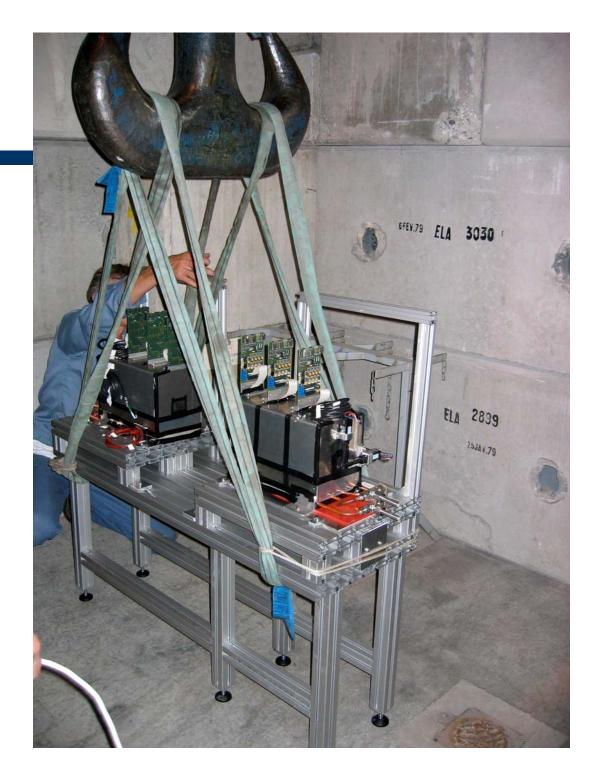

# JRA1 – Status of Mechanics, Cooling and Infrastructure



Ingrid-Maria Gregor, DESY EUDET Annual Meeting, Paris 2007





#### **Mechanics**

- For CERN Testbeam the original mechanics was used for the first time
- Two boxes with 3 sensors each
- Distances 10 cm within one box, 34
  cm from one box to the next
- Big gap for users DEPFET and SiLC
- Features:
  - Cooling from below -> no risk of watering the sensors
  - Positions adjustable









#### **Mechanics for CERN Testbeam**







## **Mechanics**







## On the Crane







# **Telescope in H8**







# **Complete Setup**







# Close up









### **Problems and Next Steps**

- Sensor board support more complicated than expected
- □ Fixation loosened a bit during transport to CERN ->alignment gone
- □ At CERN rejusted boards as good as possible
- Cooling of support of mechanics works well but thermal contact to sensor boards is not sufficient
- New design of L-pieces under way: less complicated and better connection to cooling (Carsten Muhl)





## Cooling

- □ In order to provide sufficient cooling we bought a larger cooling device: Huber ministat 240-3
- Refrigerated Heating Circulator Bath with air-cooled cooling machine
- Powerful, variable speed, pressure and suction pump, housing of stainless steel
- CFC and H-CFC free.
- With adjustable ov