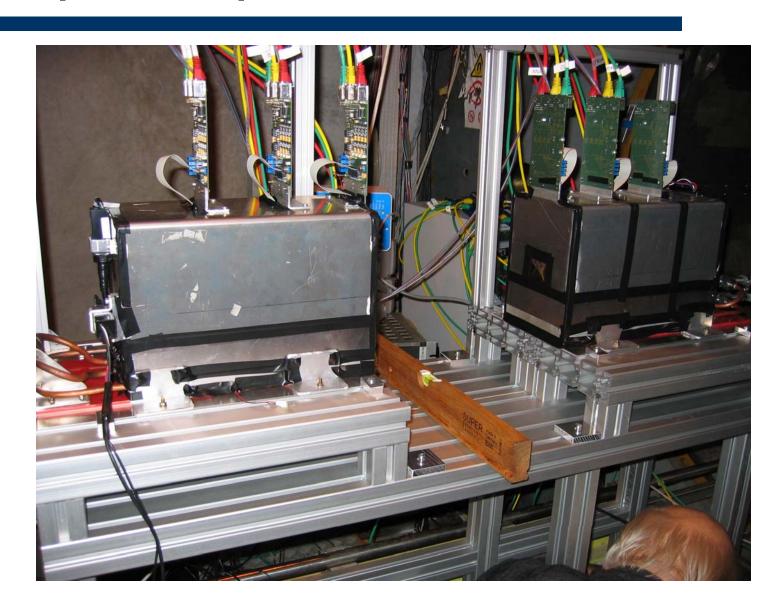

# JRA1 – Status of Mechanics, Cooling and Infrastructure



Ingrid-Maria Gregor, DESY EUDET Annual Meeting, Paris 2007





#### **Mechanics**

- For CERN Testbeam the original mechanics was used for the first time
- Two boxes with 3 sensors each
- Distances 10 cm within one box, 34
  cm from one box to the next
- Big gap for users DEPFET and SiLC
- Features:
  - Cooling from below -> no risk of watering the sensors
  - Positions adjustable









#### **Mechanics for CERN Testbeam**







## **Mechanics**







## On the Crane







# **Telescope in H8**







# **Complete Setup**







# Close up









### **Problems and Next Steps**

- Sensor board support more complicated than expected
- □ Fixation loosened a bit during transport to CERN ->alignment gone
- □ At CERN rejusted boards as good as possible
- Cooling of support of mechanics works well but thermal contact to sensor boards is not sufficient
- New design of L-pieces under way: less complicated and better connection to cooling (Carsten Muhl)





## Cooling

- □ In order to provide sufficient cooling we bought a larger cooling device: Huber ministat 240-3
- Refrigerated Heating Circulator Bath with air-cooled cooling machine
- Powerful, variable speed, pressure and suction pump, housing of stainless steel
- CFC and H-CFC free.
- With adjustable overtemperature protection according to DIN 12876.
- Our ex