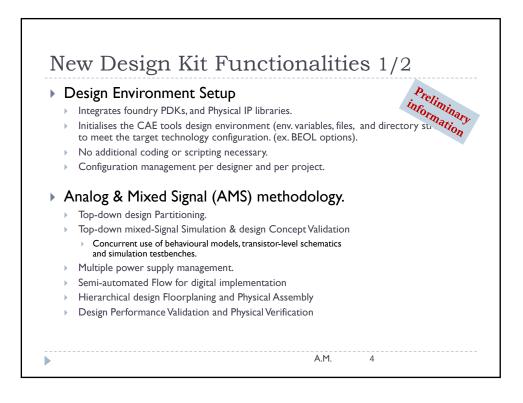

| 130nm (SiGe)                                  | Foundry PDK                                                               |
| BiCMOS8HP                             | 130nm (SiGe)                                  | Foundry PDK                                                               |
| CMOS9SF                               | 90nm                                          | Foundry PDK                                                               |
|                                       | nysical Design Kit fo<br>Pesign Kit that supp | or <u>Analog and full custom design</u> .<br>orts <u>Digital design</u> . |
|                                       |                                               | A.M. 3                                                                    |