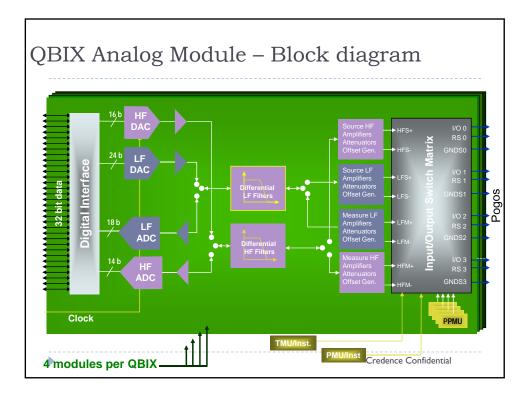

130nm (SiGe)                                  | Foundry PDK                                                               |
| BiCMOS8HP                             | 130nm (SiGe)                                  | Foundry PDK                                                               |
| CMOS9SF                               | 90nm                                          | Foundry PDK                                                               |
|                                       | nysical Design Kit fo<br>Pesign Kit that supp | or <u>Analog and full custom design</u> .<br>orts <u>Digital design</u> . |
|                                       |                                               | A.M. 3                                                                    |