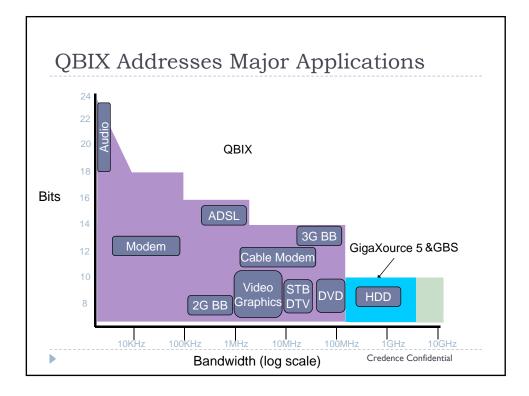

30nm (SiGe)                                  | Foundry PDK                                                               |
| BiCMOS8HP                             | 130nm (SiGe)                                  | Foundry PDK                                                               |
| CMOS9SF                               | 90nm                                          | Foundry PDK                                                               |
|                                       | nysical Design Kit fo<br>Pesign Kit that supp | or <u>Analog and full custom design</u> .<br>orts <u>Digital design</u> . |
|                                       |                                               | A.M. 3                                                                    |