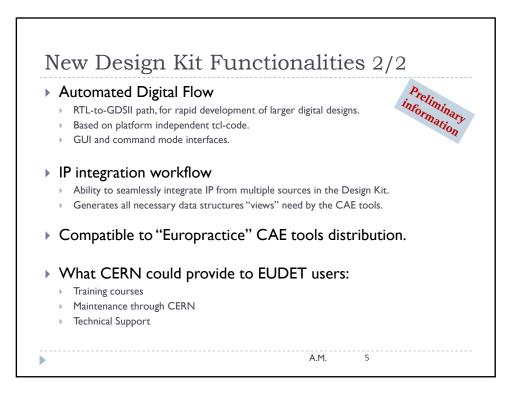

| 130nm (SiGe)                                  | Foundry PDK                                                               |
| BiCMOS8HP                             | 130nm (SiGe)                                  | Foundry PDK                                                               |
| CMOS9SF                               | 90nm                                          | Foundry PDK                                                               |
|                                       | nysical Design Kit fo<br>Pesign Kit that supp | or <u>Analog and full custom design</u> .<br>orts <u>Digital design</u> . |
|                                       |                                               | A.M. 3                                                                    |