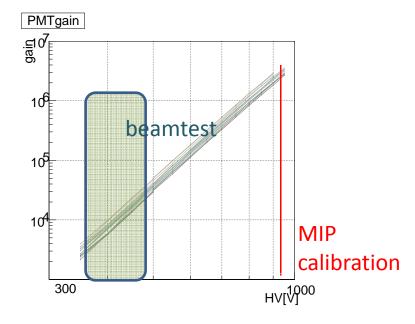

## Gain curve of PMTs

PMT Laser source

 Gain curve of PMTs were measured to connect MIP calibration and the result of beamtest