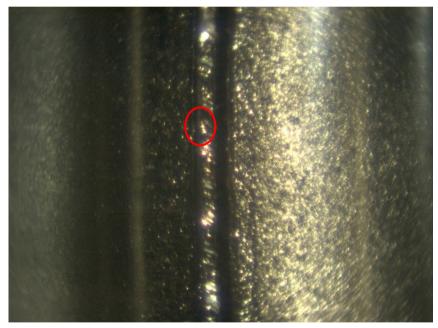

## Optical inspection at DESY

#6 equator, t=193 ~ 204 deg

**KEK** 

Z111: Quench-position found by T-map in cell #6

DESY marking at 198 deg