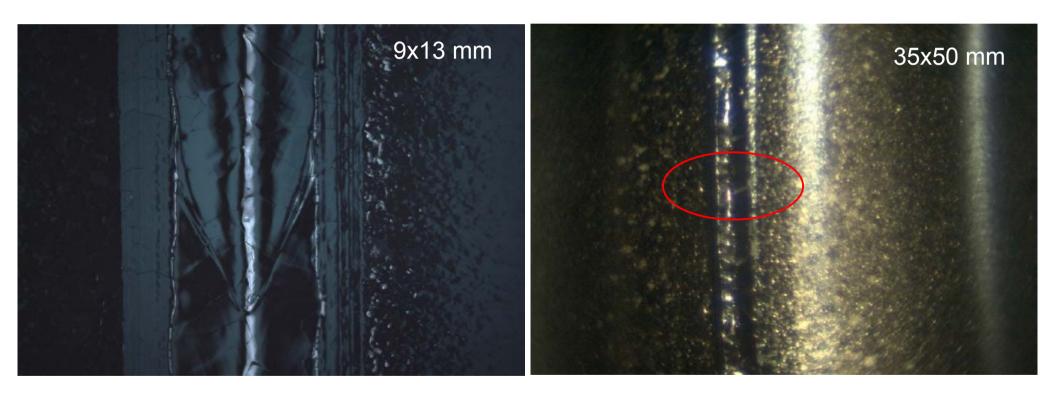

## Optical Inspection at DESY

Welding transition at equator in cell #2 of Z111

KEK: picture at 43 deg

DESY: picture at 42 deg