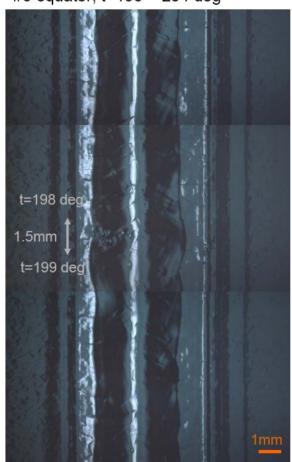

## Optical inspection at DESY

#6 equator, t=193 ~ 204 deg

**KEK** 

Z111: Quench-position found by T-map in cell #6

DESY marking at 198 deg