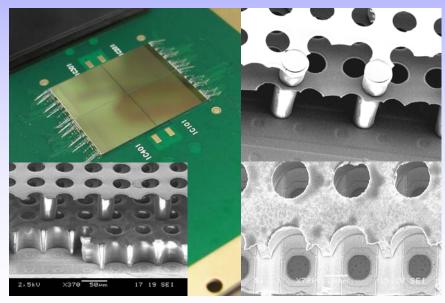

## Work in progress

- (Post) processing in Twente.
  - Both SiNProt and InGrid can be applied.
  - Chip squares of 3X3 timepix chips instead of individual chips.
  - Search for high res InGrids.
    (Si<sub>3</sub>N<sub>4</sub>)
- Optimize protection and signal integrity.
  - Discharge test structures.

## Multichip boards & Ingrids

- NIKHEF: 4-chip board (working in readout)
  Problems with power(regulation);
  being solved
- Recovering from problems with Ingrids production; delivering soon
- NIKHEF also aiming for 8x8-chip system in 2009/10