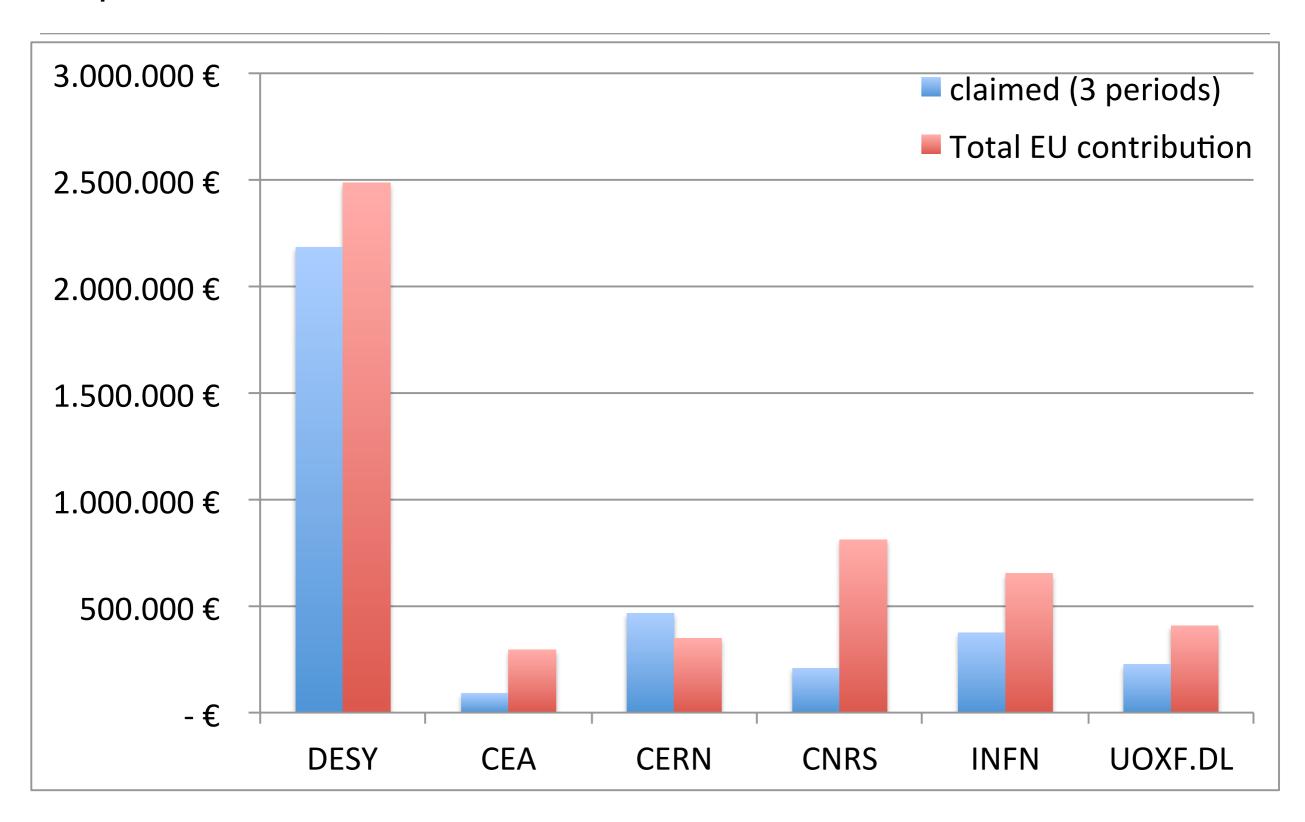

### Overview Finances

| Partici-<br>pant             | Participant | Est        | Estimated eligible costs (whole duration of the project) |                |                        |              |                    | Total    | Requested EC      |
|------------------------------|-------------|------------|----------------------------------------------------------|----------------|------------------------|--------------|--------------------|----------|-------------------|
| number<br>in this<br>project | short name  | RTD<br>(A) | Coordination (B)                                         | Support<br>(C) | Manage-<br>ment<br>(D) | Other<br>(E) | TOTAL<br>A+B+C+D+E | receipts | contri-<br>bution |
| 1                            | DESY        | 3424000.00 | 448000.00                                                | 448000.00      | 450000.00              | 0.00         | 4770000.00         | 0.00     | 2484424.00        |
| 2                            | CEA         | 501598.00  | 0.00                                                     | 0.00           | 2000.00                | 0.00         | 503598.00          | 0.00     | 294199.00         |
| 3                            | CERN        | 0.00       | 240000.00                                                | 360000.00      | 2000.00                | 0.00         | 602000.00          | 0.00     | 349750.00         |
| 4                            | CNRS        | 1399987.20 | 224000.00                                                | 112000.00      | 2000.00                | 0.00         | 1737987.20         | 0.00     | 811306.00         |
| 5                            | INFN        | 1048000.00 | 112000.00                                                | 112000.00      | 2000.00                | 0.00         | 1274000.00         | 0.00     | 652900.00         |
| 6                            | UOXF.DL     | 0.00       | 658524.80                                                | 244536.00      | 2000.00                | 0.00         | 905060.80          | 0.00     | 407358.00         |
| Т                            | Γotal       | 6373585.20 | 1682524.80                                               | 1276536.00     | 460000.00              | 0.00         | 9792646.00         | 0.00     | 4999937.00        |

### Expenditures claimed after 3 RPs