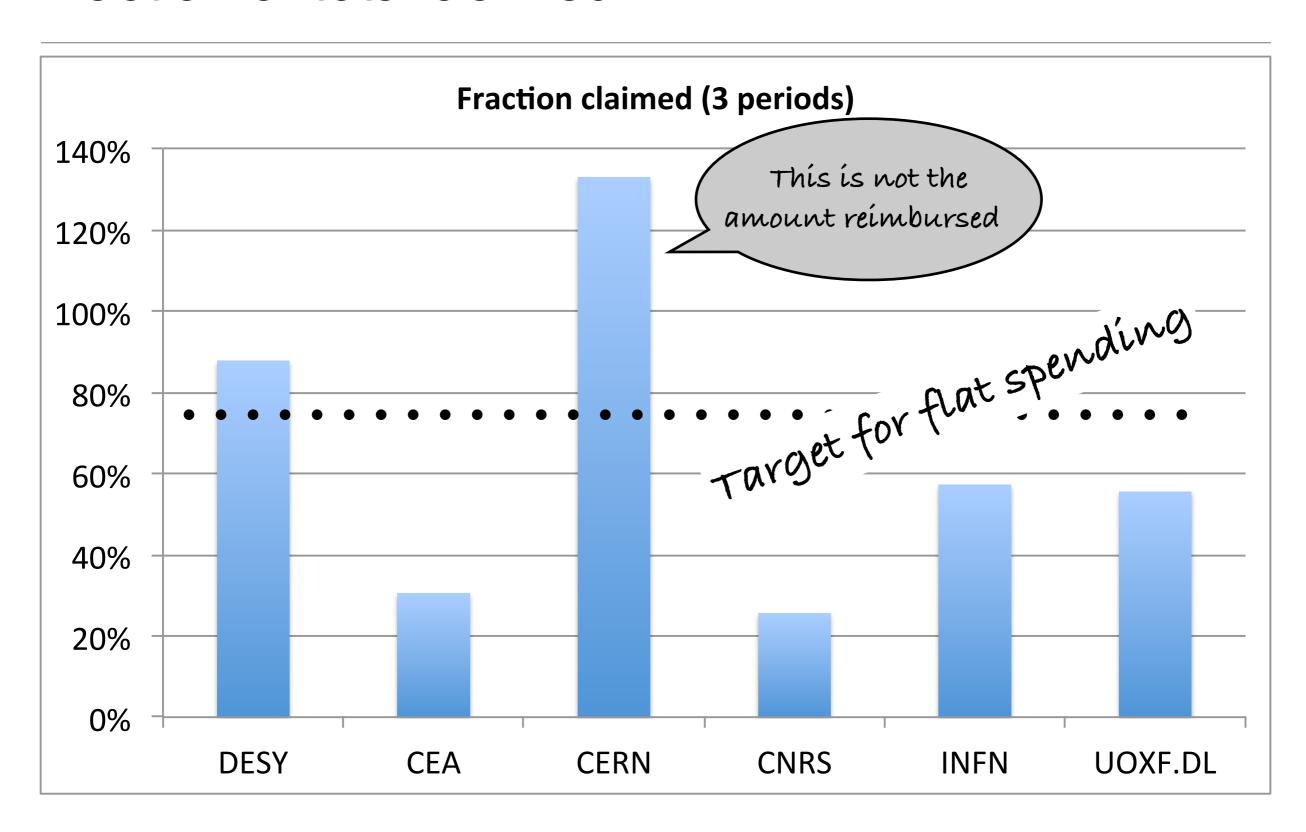

0         | 0.00     | 811306.00         |
| 5                            | INFN        | 1048000.00 | 112000.00                                                | 112000.00      | 2000.00                | 0.00         | 1274000.00         | 0.00     | 652900.00         |
| 6                            | UOXF.DL     | 0.00       | 658524.80                                                | 244536.00      | 2000.00                | 0.00         | 905060.80          | 0.00     | 407358.00         |
| Т                            | Γotal       | 6373585.20 | 1682524.80                                               | 1276536.00     | 460000.00              | 0.00         | 9792646.00         | 0.00     | 4999937.00        |

### Expenditures claimed after 3 RPs



#### Fraction of total claimed



## Scientific Meeting

- Topics
  - Cavities
  - Couplers
  - Tuners
- Dates suggested: July 18 or 19, 2011