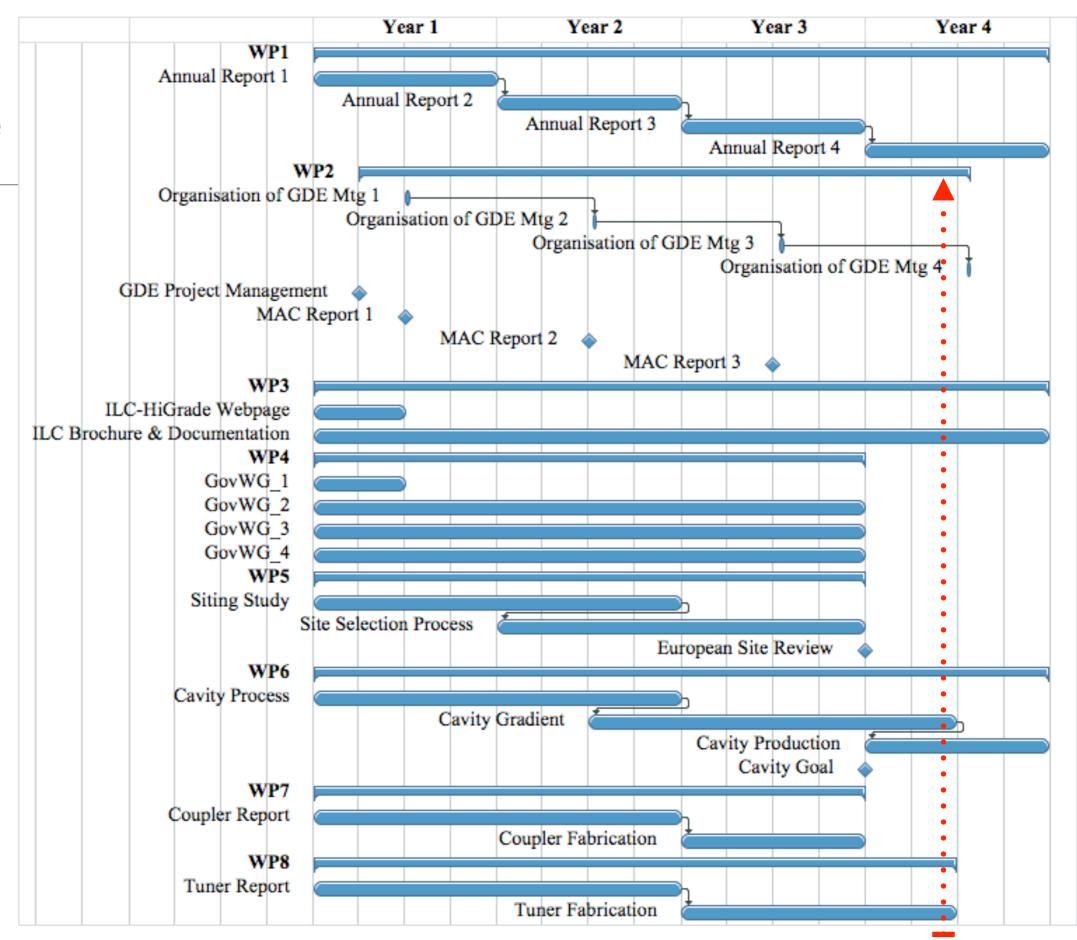

#### Deliverables & Milestones

• WP6

| 9 Cavity Goal Cavities have been produced and process under control | Milestones |             |                                                       |    |  |  |  |
|---------------------------------------------------------------------|------------|-------------|-------------------------------------------------------|----|--|--|--|
| Control                                                             | 9          | Cavity Goal | Cavities have been produced and process under control | 36 |  |  |  |

| Deliverables |                   |                                       |    |  |  |  |
|--------------|-------------------|---------------------------------------|----|--|--|--|
| 6.1          | Cavity Process    | Report on cavity processing           | 24 |  |  |  |
| 6.2          | Cavity Gradient   | At least 24 cavities at high gradient | 42 |  |  |  |
| 6.3          | Cavity Production | Report on cavity industrialisation    | 48 |  |  |  |

• WP7

• WP8

| Deli | Deliverables        |                              |    |  |  |  |
|------|---------------------|------------------------------|----|--|--|--|
| 7.1  | Coupler Report      | Report on coupler processing | 24 |  |  |  |
| 7.2  | Coupler Fabrication | Couplers fabricated          | 36 |  |  |  |

| Deliverables |                   |                             |    |  |  |
|--------------|-------------------|-----------------------------|----|--|--|
| 8.2          | Tuner Report      | Report on tuner fabrication | 24 |  |  |
| 8.3          | Tuner Fabrication | Tuners fabricated           | 42 |  |  |