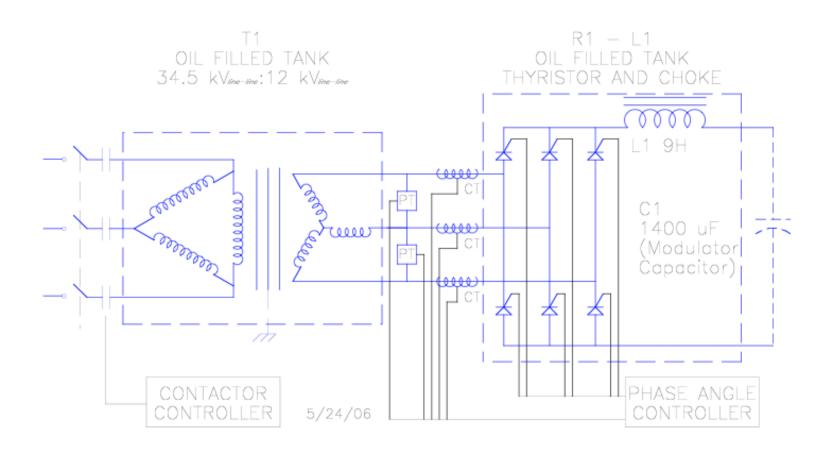

## Estimated M&S Cost of R1-L1 Tank

- Assume Clay has cost of transformer / switchgear
  - Should the diagram show fuses? Current limiting device?
- Only have small quantity cost for estimate
- Estimate of Thyristor Assembly ~ 30k\$
  - Thyristor Quote of 18k\$ from only one vendor (ABB)
  - Includes trigger transformers and snubbers
- Estimate of Choke ~ 30k\$
  - Based on previous similar choke from Stangenes
- Estimate of Trigger Control Electronics ~ 10k\$
  - Based on recent purchase of 480V commercial unit
  - Includes 13.8 kV class voltage dividers and current transformers
- Previous M&S Estimate for Supply (small qty) ~ 80k\$