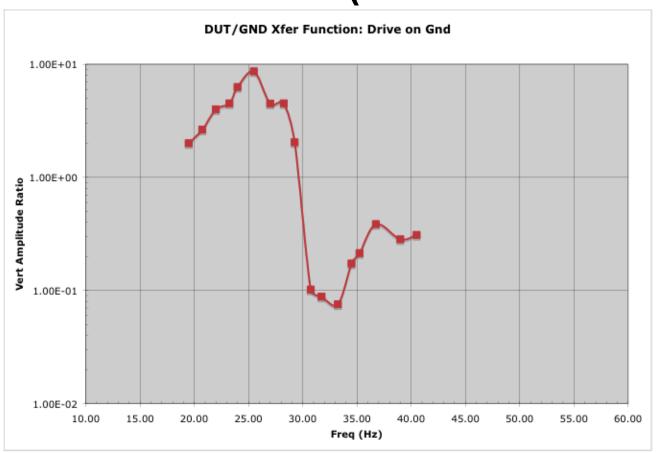

# Xfer Function (Block/Floor)

Vibrator mounted to angle iron bolted to floor Peak ~25 Hz?

Data questionable below 30 Hz due to low excitation

#### **Driven Floor Vibrations**

50.00

55.00

60.00

Vibration amplitudes only ~1-10 nm <10x ambient below 30 Hz pretty low; may be misleading Should try driving floor closer to block