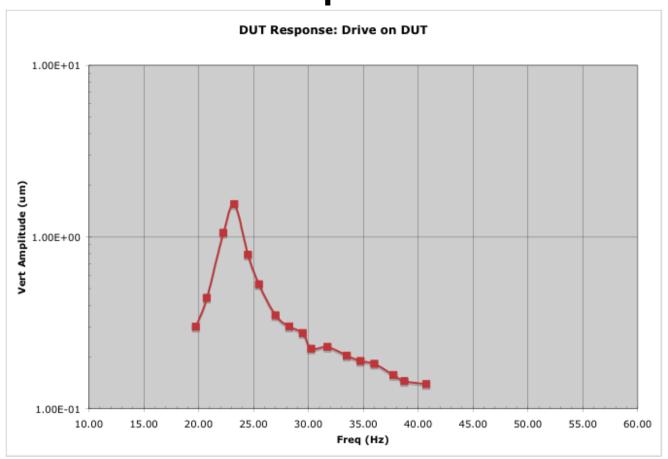

### **EX-6 Block Data**

Kirk, Achim, John 8-11-2011

### Measurements

- Friday 8-5
  - Impulses on ground and on block
- Tuesday 8-9
  - Vibrator on ground and on block



Jumping on ground near block (#05150550)



Jumping on ground near block (#05150550)

## Vibration response of block



Vibrator mounted to block Resonance ~23 Hz

# Xfer Function (Block/Floor)



Vibrator mounted to angle iron bolted to floor Peak ~25 Hz?

Data questionable below 30 Hz due to low excitation

#### **Driven Floor Vibrations**

50.00

55.00

60.00



Vibration amplitudes only ~1-10 nm <10x ambient below 30 Hz pretty low; may be misleading Should try driving floor closer to block