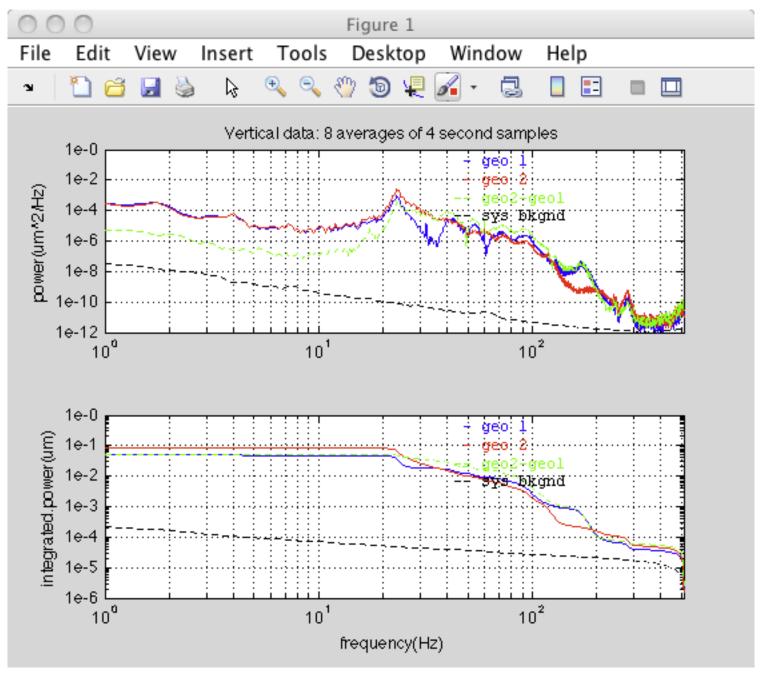

### Measurements

- Friday 8-5
  - Impulses on ground and on block
- Tuesday 8-9
  - Vibrator on ground and on block

Jumping on ground near block (#05150550)

Jumping on ground near block (#05150550)