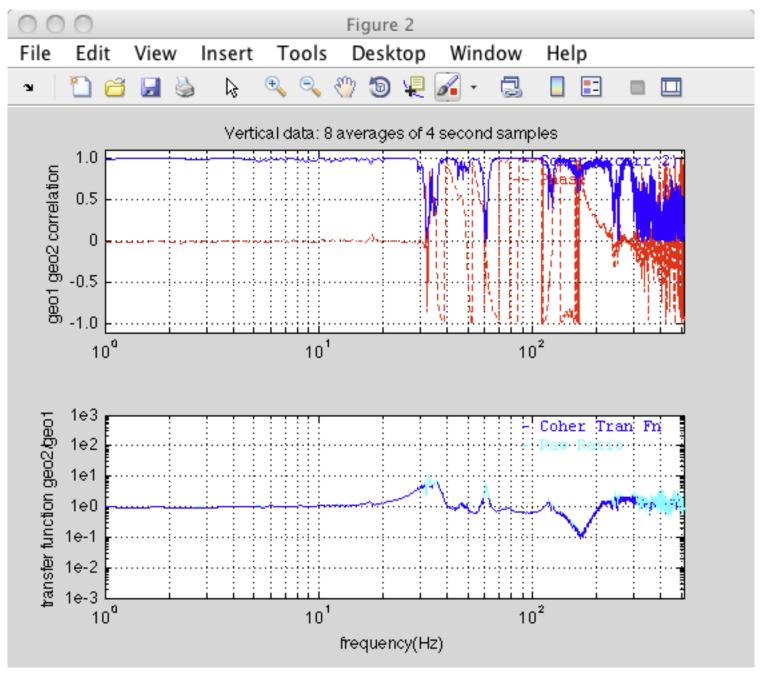

### Measurements

- Friday 8-5
  - Impulses on ground and on block
- Tuesday 8-9
  - Vibrator on ground and on block

Jumping on ground near block (#05150550)

Jumping on ground near block (#05150550)