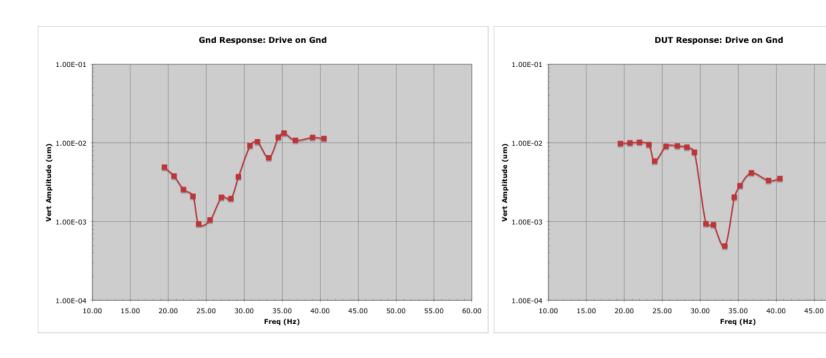

#### **Driven Floor Vibrations**

50.00

55.00

60.00

Vibration amplitudes only ~1-10 nm <10x ambient below 30 Hz pretty low; may be misleading Should try driving floor closer to block