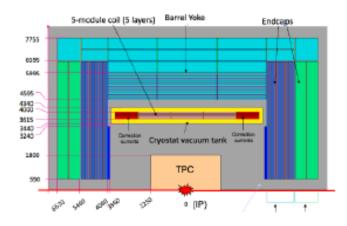

## Engineering model and simulation model

- VTX
  - Overlapping scheme

ILD\_01pre02 Engineering model ILD\_O1\_v02

## Engineering model and simulation model

- FTD
  - 1<sup>st</sup> and 2<sup>nd</sup> disk do not generate signal?
- ETD
  - Simulation baseline does not include ETD
  - Place-holder model keeps ETD
- Muon detector

Endcap muon should not extend to the Rout of the

iron yoke → will be modified?

- LHCAL
- Anything else?