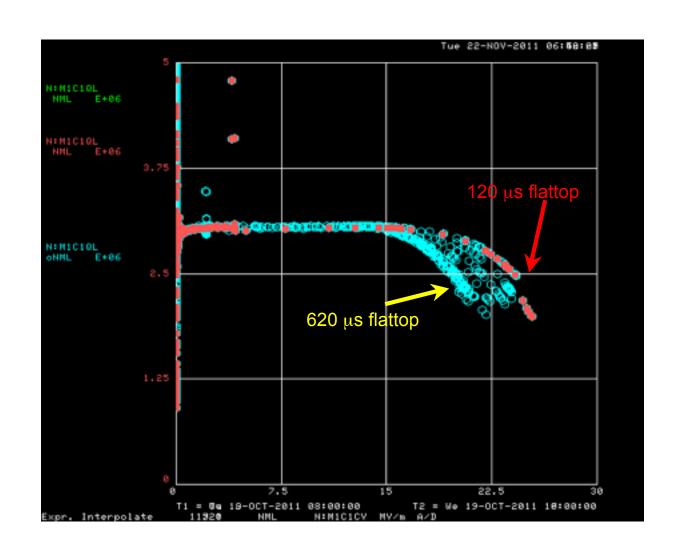

# Vary Flattop Length

- Operating parameters
  - 5 Hz operation
  - Fill time =  $500 \mu s$  (typical)
  - Vary flattop from 120  $\mu s$  to 620  $\mu s$
  - One cavity on resonance at a time
- Record
  - Q<sub>I</sub> drop
  - Limit of cryogenic stability
  - Peak stable gradient
  - Quench or other limit
  - Diagnostic signals
    - HOM response and temperatures
    - FEP
- Motivation discern cause of 'high heat load' in poorly performing cavities
  - HOM heating/multi-pacting?

# Vary Flattop Length

- Peak gradients all increased (green compared to red)
- No clear indication of increased HOM heating on suspect cavities
- Quench limit generally inversely proportional to flattop length
- Some cavities limited by available RF power