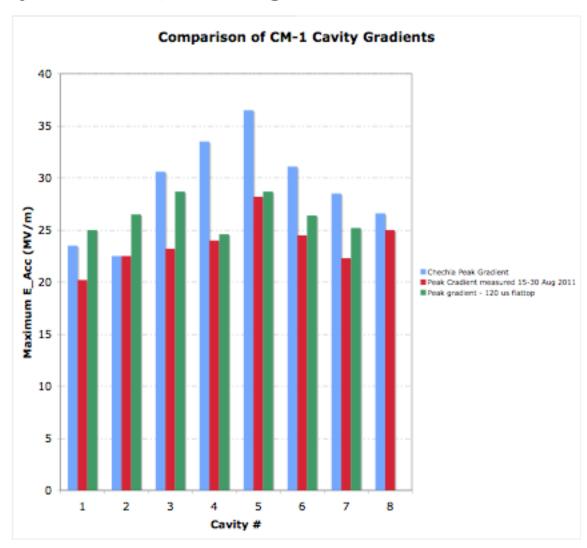

# Vary Flattop Length

- Peak gradients all increased (green compared to red)
- No clear indication of increased HOM heating on suspect cavities
- Quench limit generally inversely proportional to flattop length
- Some cavities limited by available RF power

#### Cavity #1

- Variation of Q<sub>L</sub>
  and peak
  gradient with
  flattop length
- 100 μs
  increments in flattop length
- Onset of Q<sub>L</sub>
  drop from 14 17 MV/m
- Peak gradient increased from 21 to 25 MV/m