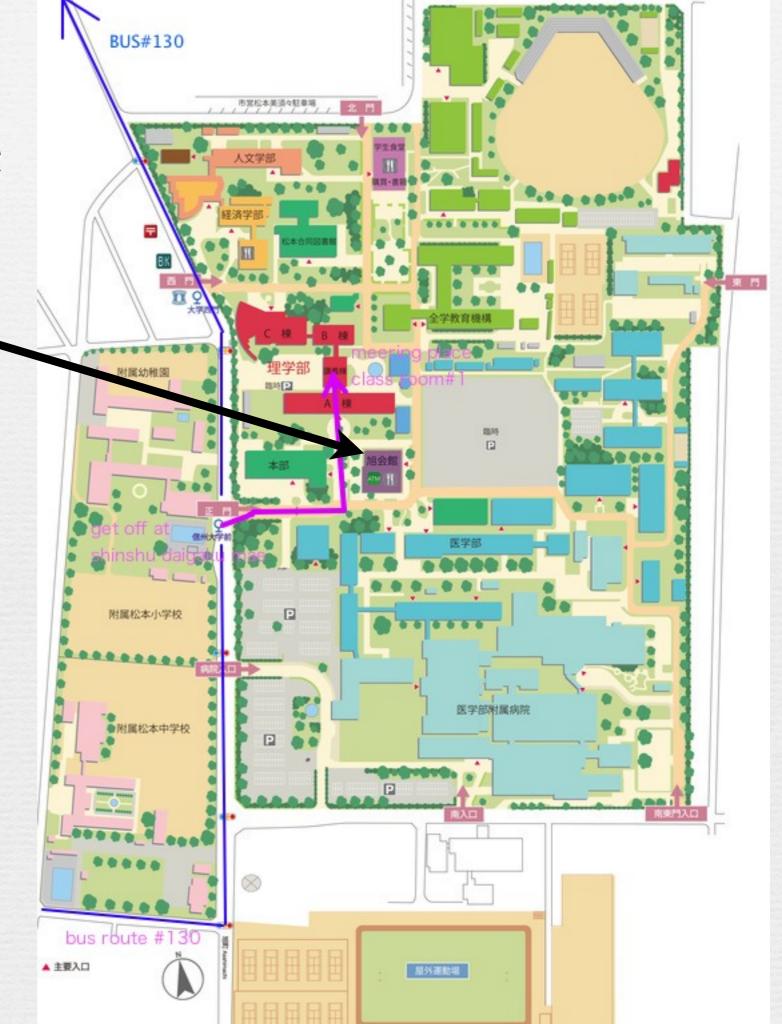

## welcome to Shinshu meeting

- we welcome you. our students will help you, in addition to Katsu and myself.
- wireless LAN is available though ACSU everywhere...SSID=RIGAKU
- meeting web site at <a href="http://azusa.shinshu-u.ac.jp/~calice/CALICE\_Shinshu2012.html">http://azusa.shinshu-u.ac.jp/~calice/CALICE\_Shinshu2012.html</a>. Talk slides are able to be uploaded by the conveners
- lunch: at a restaurant named Rising-SUN in the next building 2F for three days, you need to pass your lunch ticket when you exit
- Collaboration dinner: 6th Tuesday 19:00- at Hotel Katgetsu, you are able to drink as much as you like,,, in ~two hours