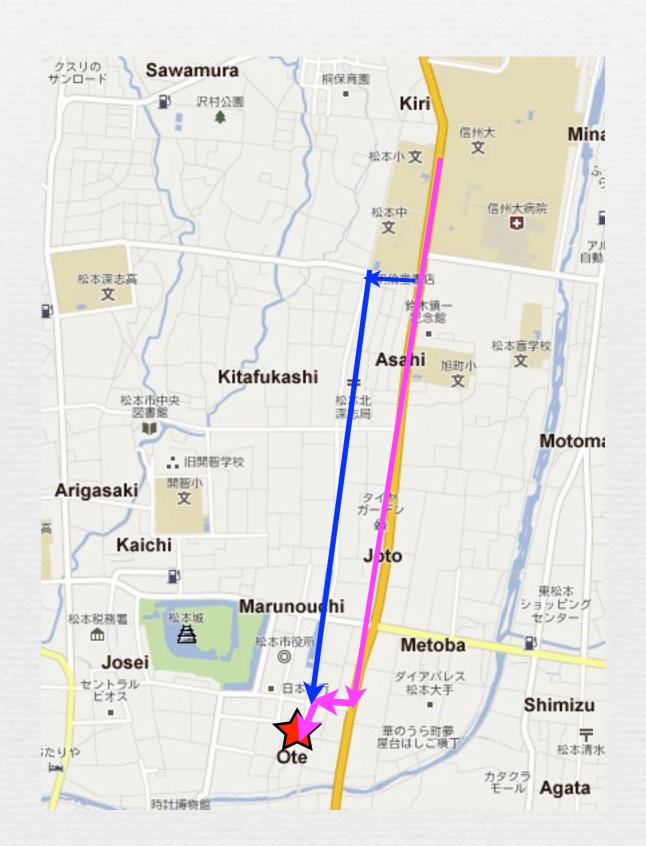

## dinner at Hotel Kagetsu

- Matsumoto Kagetsu Hotel
- if you walk down with students, it takes 20min.
- if you take bus, 10min...