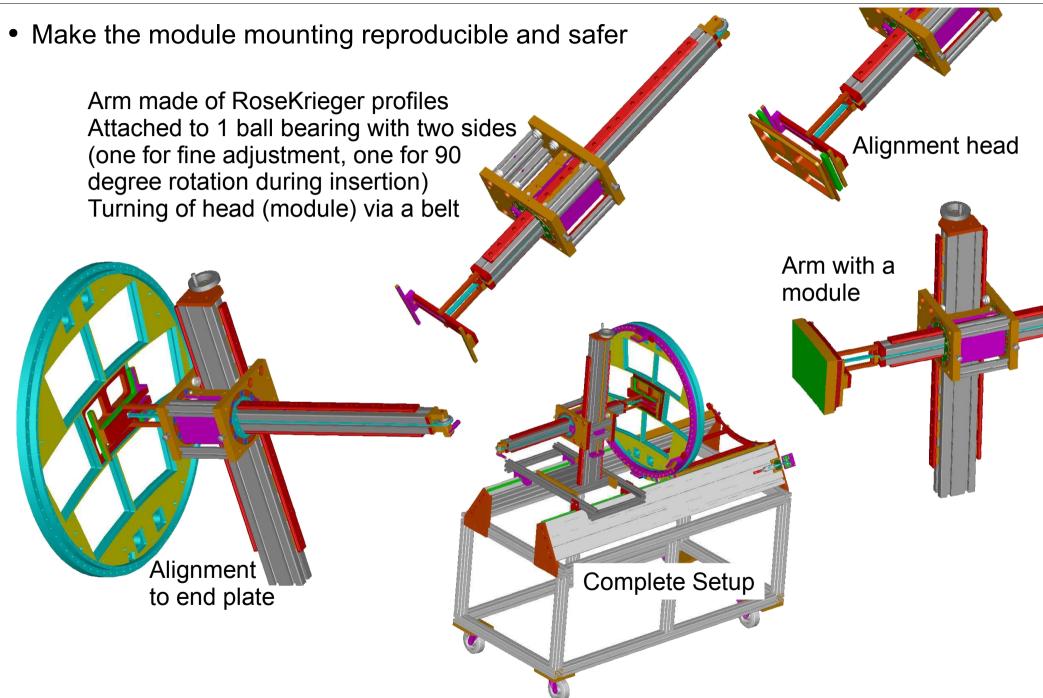

or integration into slow control system

#### **T24/1 Area**



- Clean tent for mounting the modules
- Position measurement of the Large TPC Prototype
- Movable stage
  - Integration of the "new" external stage position measurement system
  - Better guiding for cables and pipes
  - Mounting system for cosmic triggers
  - New control system passed first test
  - Repair of vertical movement
- Integration of all measurements into slow control system
- Safety measures
  - Magnetic field indicator
  - Protection cover for high current leads to the magnet



- Recommissioning of the laser calibration system
- Remeasuring of magnetic field
- Air conditioning for the hut
- Install flat floor in front of field cage
- Investigate possible damage to field cage

. . .

# **Module Mounting Tool**







## Rough Schedule



Mid/End of August '12: DESY GEM module testbeam

September '12: Lending ALTRO front end cards to ALICE

September/October: ECAL test in PCMAG?

End Oct./Beg. Nov. '12: T24 occupied

not clear: collides with beam downtime!

End Nov. / Dec. '12: Asian double GEM module testbeam

last two weeks of Dec. no beam

• Last quarter of '12: Micromegas module testbeam