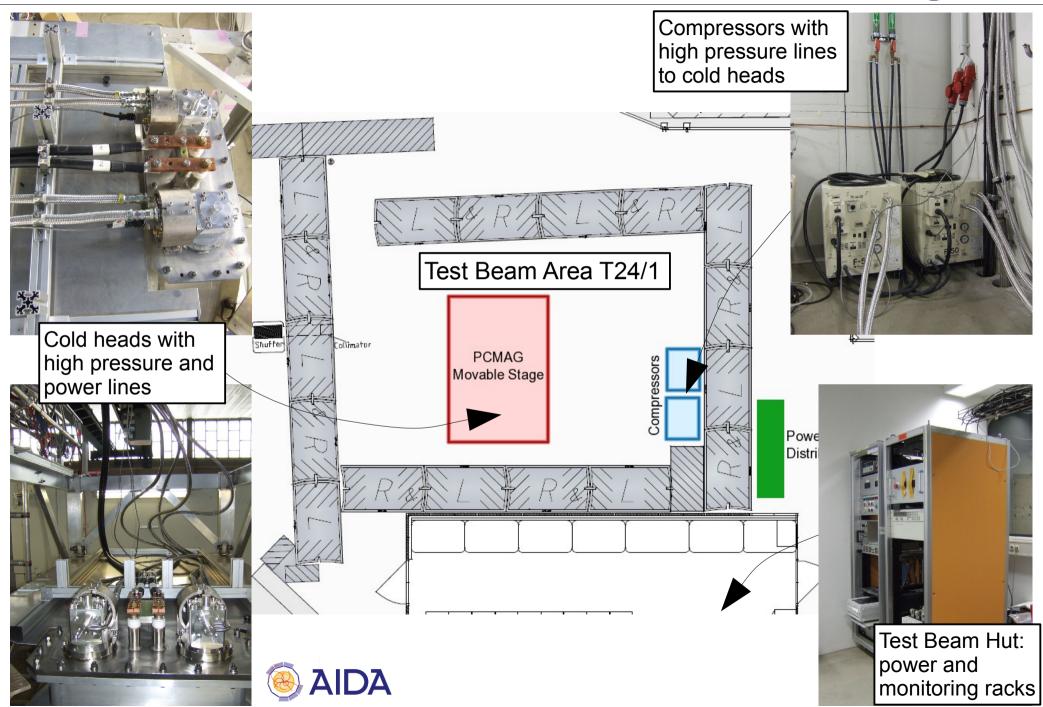

#### **T24/1 Area**

- Clean tent for mounting the modules
- Position measurement of the Large TPC Prototype
- Movable stage
  - Integration of the "new" external stage position measurement system
  - Better guiding for cables and pipes
  - Mounting system for cosmic triggers
  - New control system passed first test
  - Repair of vertical movement
- Integration of all measurements into slow control system
- Safety measures
  - Magnetic field indicator
  - Protection cover for high current leads to the magnet