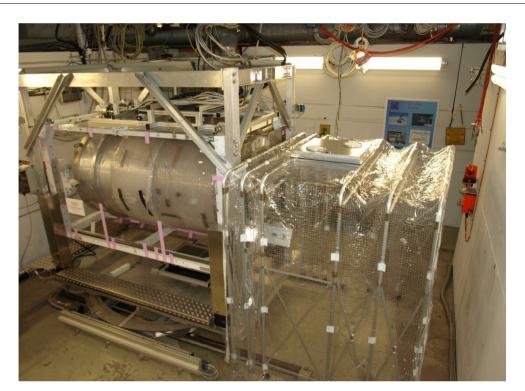

#### **T24/1 Area**

- Clean tent for mounting the modules
- Position measurement of the Large TPC Prototype
- Movable stage
  - Integration of the "new" external stage position measurement system
  - Better guiding for cables and pipes
  - Mounting system for cosmic triggers
  - New control system passed first test
  - Repair of vertical movement
- Integration of all measurements into slow control system
- Safety measures
  - Magnetic field indicator
  - Protection cover for high current leads to the magnet