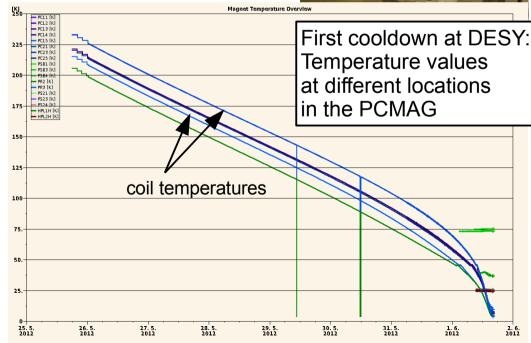

#### **PCMAG Modification Timeline**

• July, 2011 : PCMAG shipped to Japan

• 2011/12 : Modification of PCMAG

at Toshiba

March, 2012: PCMAG back at DESY

- April-June, 2012 :
   Visits of Japanese experts:
   Unpacking, mounting, installation and testing
- Status now:
  - Installation "finished" and magnet is working
  - Passed safety check
  - Excitation much more easy than before

## Status 1.June.2012