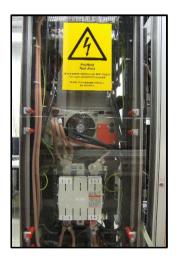

## **Safety: Grounding, Covers & Interlock**

- Inclusion of magnet power lines in emergency off
- Racks had to be modified to comply safety rules

- Todo:
  - Integration of compressor status in slow control and interlock system
  - Additional cooling for power rack?
  - Replacement for data logger or integration into slow control system