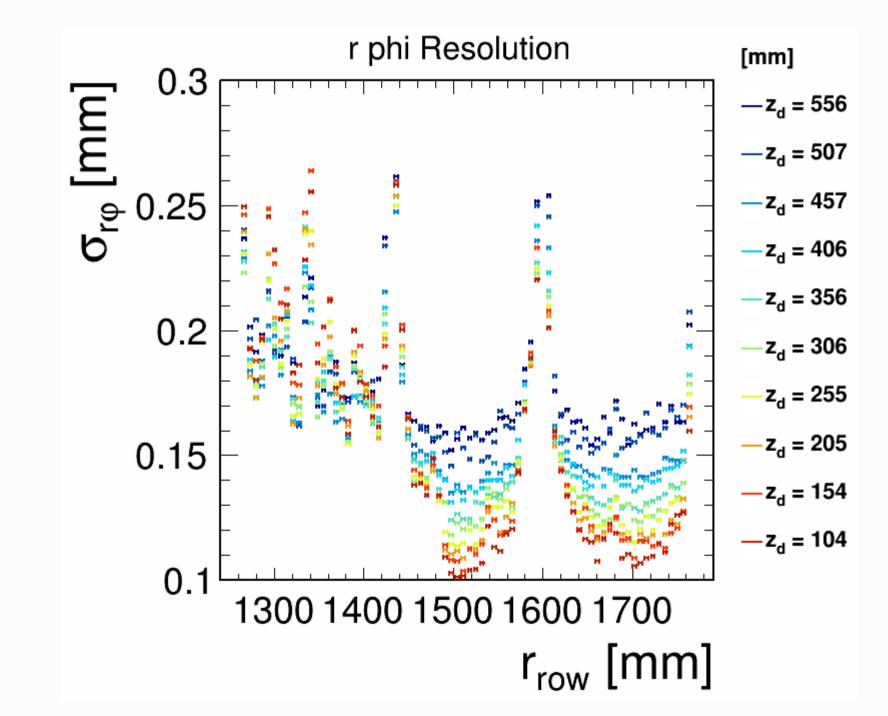

### 2014, Resolution-by-row, rphi-plane, After Separate Correction

2014, Resolution-by-row, rphi-plane, After Combined Correction