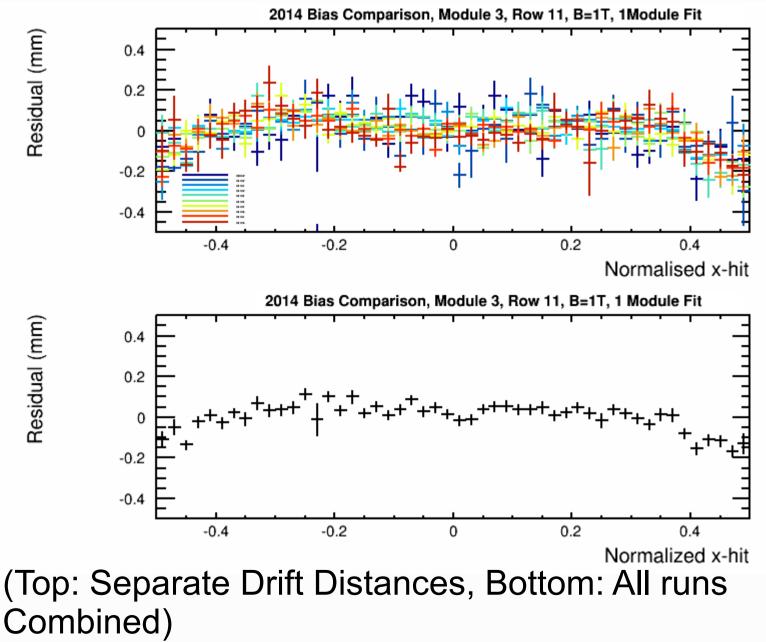

### Quick MM Bias

#### Typical Bias, Before Correction, 2014, rphi-plane



# Typical Bias, After Correction (Separate Drift Distances), 2014, rphi-plane



# Typical Bias, After Correction (Combined Drift Distances), 2014, rphi-plane



#### Typical Bias, Before Correction, 2014, z-plane



### Typical Bias, After Correction (Separate Drift Distances), 2014, z-plane



# Typical Bias, After Correction (Combined Drift Distances), 2014, z-plane



2014, Resolution-by-row, rphi-plane, Before Correction





### 2014, Resolution-by-row, rphi-plane, After Separate Correction



2014, Resolution-by-row, rphi-plane, After Combined Correction