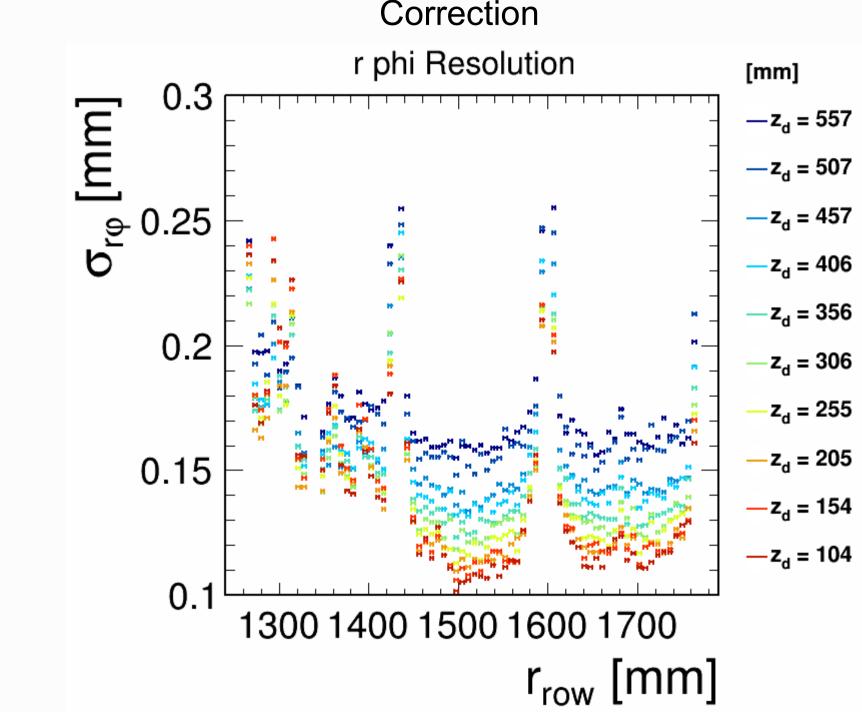

### 2014, Resolution-by-row, rphi-plane, After Separate Correction

2014, Resolution-by-row, rphi-plane, After Combined Correction