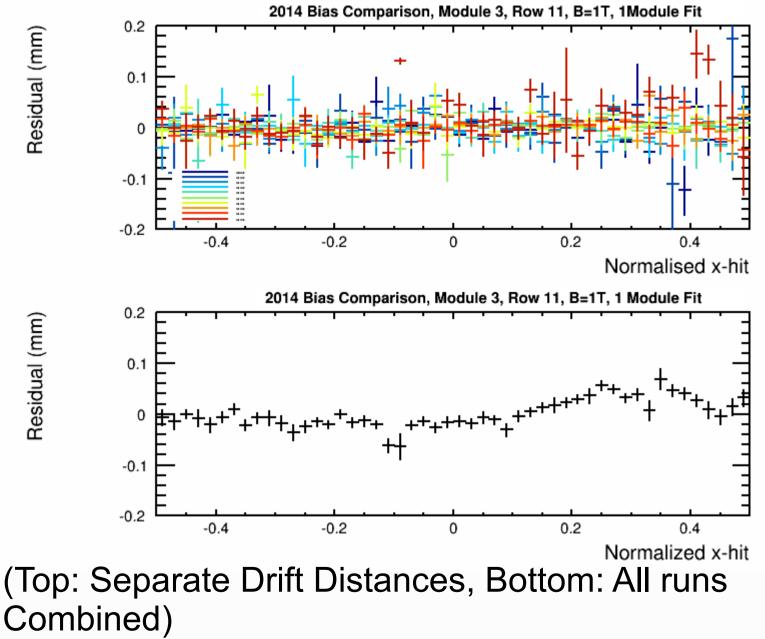

### Quick MM Bias

#### Typical Bias, Before Correction, 2014, rphi-plane



# Typical Bias, After Correction (Separate Drift Distances), 2014, rphi-plane



# Typical Bias, After Correction (Combined Drift Distances), 2014, rphi-plane



#### Typical Bias, Before Correction, 2014, z-plane



### Typical Bias, After Correction (Separate Drift Distances), 2014, z-plane



# Typical Bias, After Correction (Combined Drift Distances), 2014, z-plane



2014, Resolution-by-row, rphi-plane, Before Correction





### 2014, Resolution-by-row, rphi-plane, After Separate Correction



2014, Resolution-by-row, rphi-plane, After Combined Correction