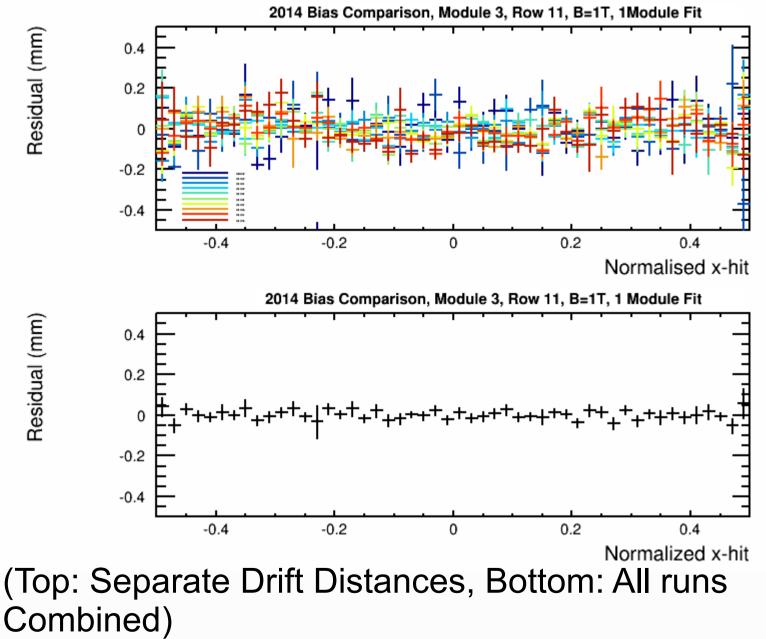

### Quick MM Bias

#### Typical Bias, Before Correction, 2014, rphi-plane



# Typical Bias, After Correction (Separate Drift Distances), 2014, rphi-plane



# Typical Bias, After Correction (Combined Drift Distances), 2014, rphi-plane



#### Typical Bias, Before Correction, 2014, z-plane



### Typical Bias, After Correction (Separate Drift Distances), 2014, z-plane



# Typical Bias, After Correction (Combined Drift Distances), 2014, z-plane



2014, Resolution-by-row, rphi-plane, Before Correction





### 2014, Resolution-by-row, rphi-plane, After Separate Correction



2014, Resolution-by-row, rphi-plane, After Combined Correction