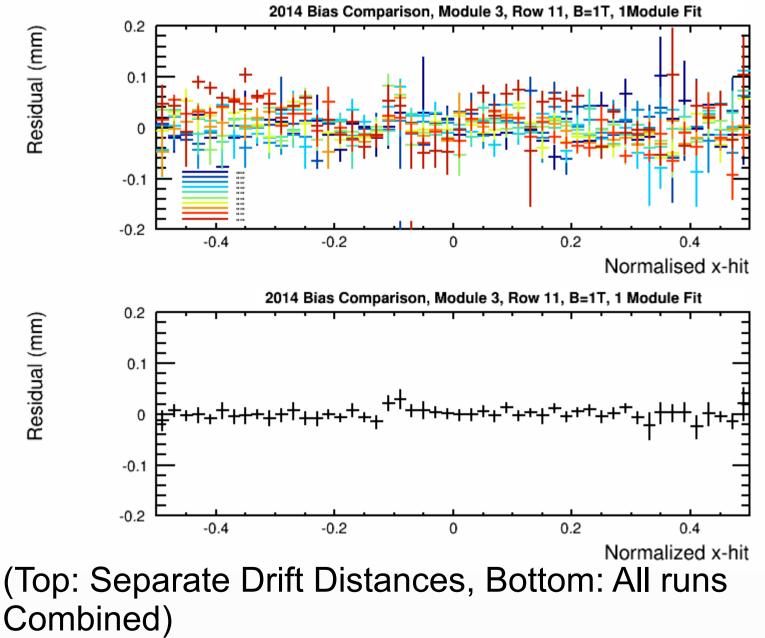

### Quick MM Bias

#### Typical Bias, Before Correction, 2014, rphi-plane



# Typical Bias, After Correction (Separate Drift Distances), 2014, rphi-plane



# Typical Bias, After Correction (Combined Drift Distances), 2014, rphi-plane



#### Typical Bias, Before Correction, 2014, z-plane



### Typical Bias, After Correction (Separate Drift Distances), 2014, z-plane



# Typical Bias, After Correction (Combined Drift Distances), 2014, z-plane



2014, Resolution-by-row, rphi-plane, Before Correction





### 2014, Resolution-by-row, rphi-plane, After Separate Correction



2014, Resolution-by-row, rphi-plane, After Combined Correction