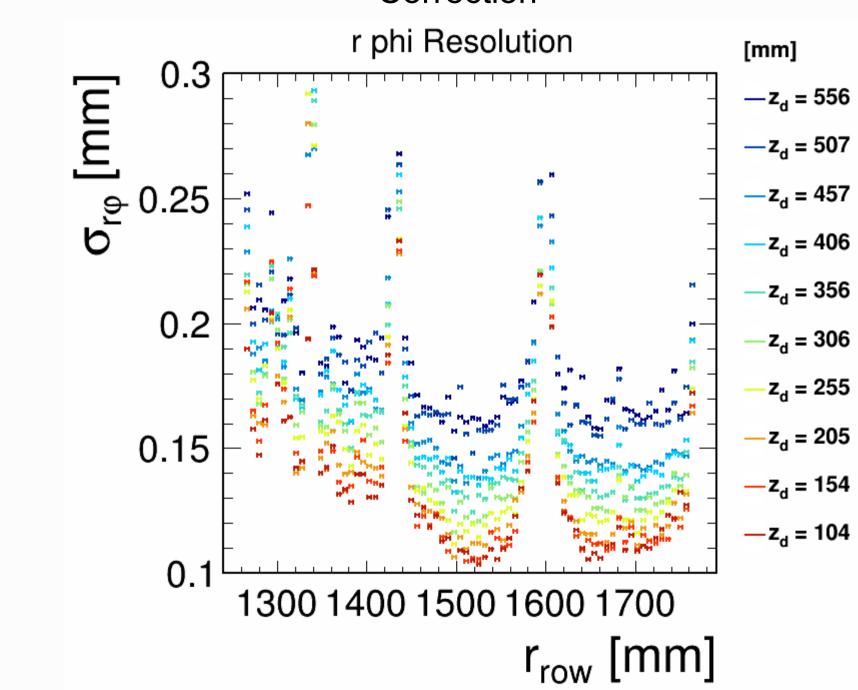

### 2014, Resolution-by-row, rphi-plane, After Separate Correction

2014, Resolution-by-row, rphi-plane, After Combined Correction