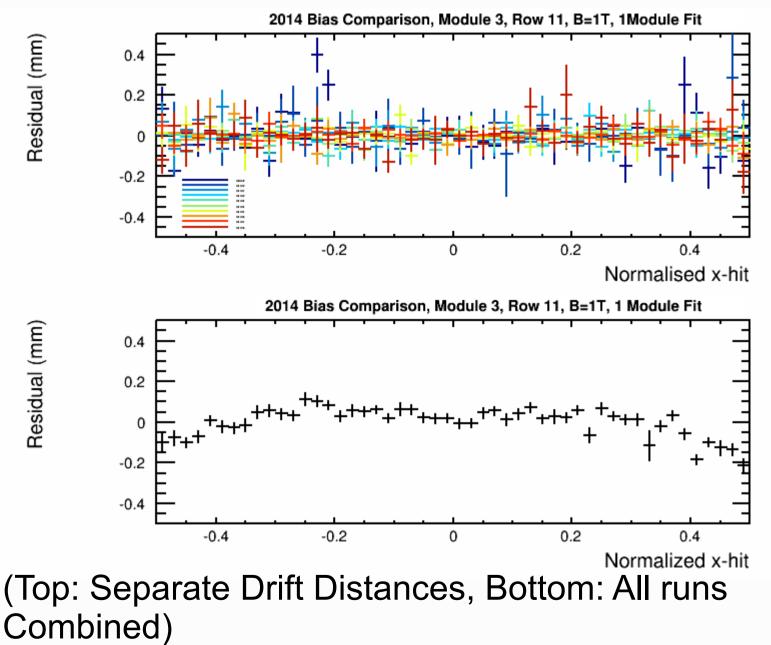

### Quick MM Bias

#### Typical Bias, Before Correction, 2014, rphi-plane



# Typical Bias, After Correction (Separate Drift Distances), 2014, rphi-plane



# Typical Bias, After Correction (Combined Drift Distances), 2014, rphi-plane



#### Typical Bias, Before Correction, 2014, z-plane



### Typical Bias, After Correction (Separate Drift Distances), 2014, z-plane



# Typical Bias, After Correction (Combined Drift Distances), 2014, z-plane



2014, Resolution-by-row, rphi-plane, Before Correction





### 2014, Resolution-by-row, rphi-plane, After Separate Correction



2014, Resolution-by-row, rphi-plane, After Combined Correction