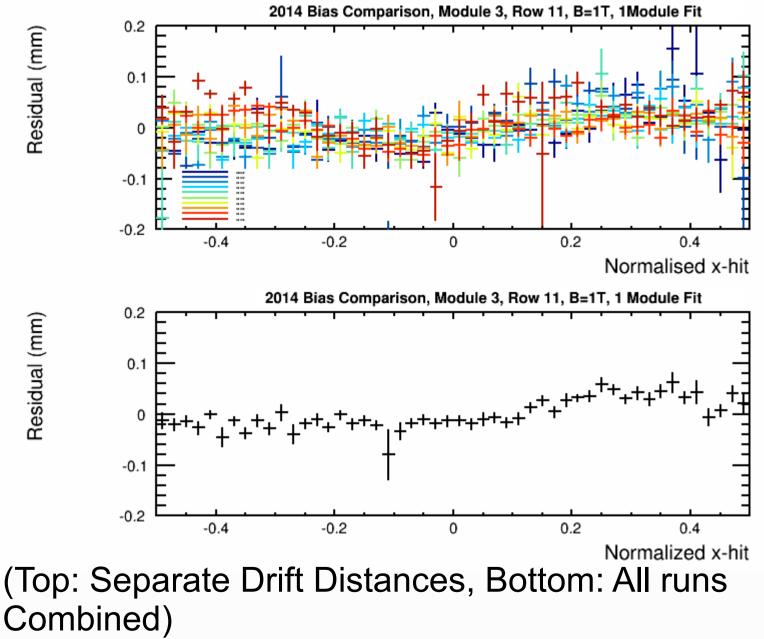

### Quick MM Bias

#### Typical Bias, Before Correction, 2014, rphi-plane



# Typical Bias, After Correction (Separate Drift Distances), 2014, rphi-plane



# Typical Bias, After Correction (Combined Drift Distances), 2014, rphi-plane



#### Typical Bias, Before Correction, 2014, z-plane



### Typical Bias, After Correction (Separate Drift Distances), 2014, z-plane



# Typical Bias, After Correction (Combined Drift Distances), 2014, z-plane



2014, Resolution-by-row, rphi-plane, Before Correction





### 2014, Resolution-by-row, rphi-plane, After Separate Correction



2014, Resolution-by-row, rphi-plane, After Combined Correction