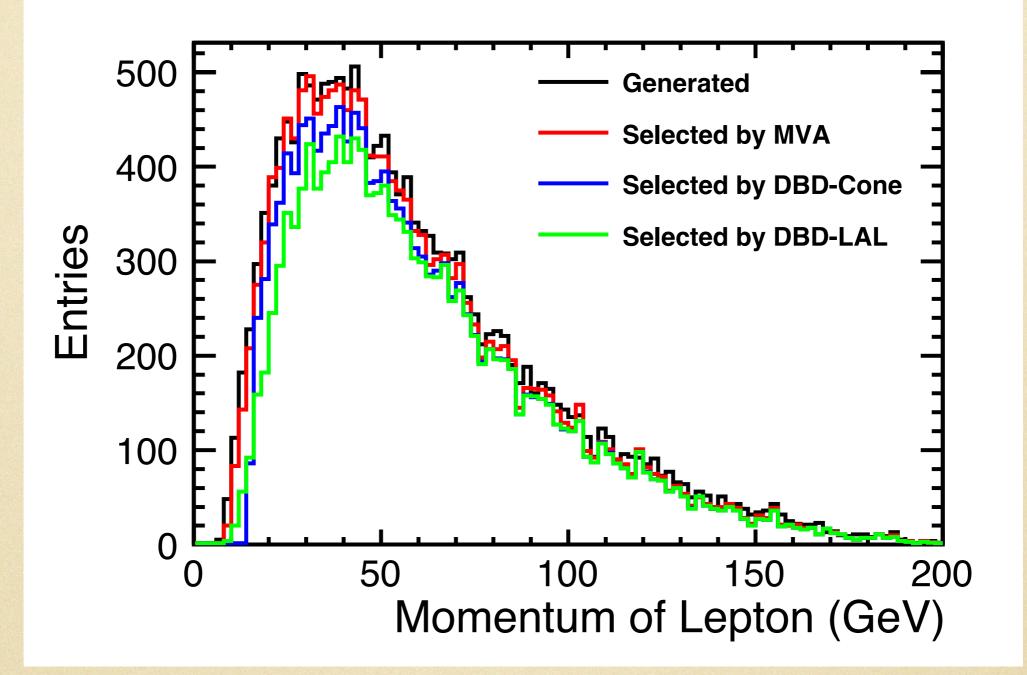

## momentum of selected isolated lepton

(in this plot, similar background eff. is kept)