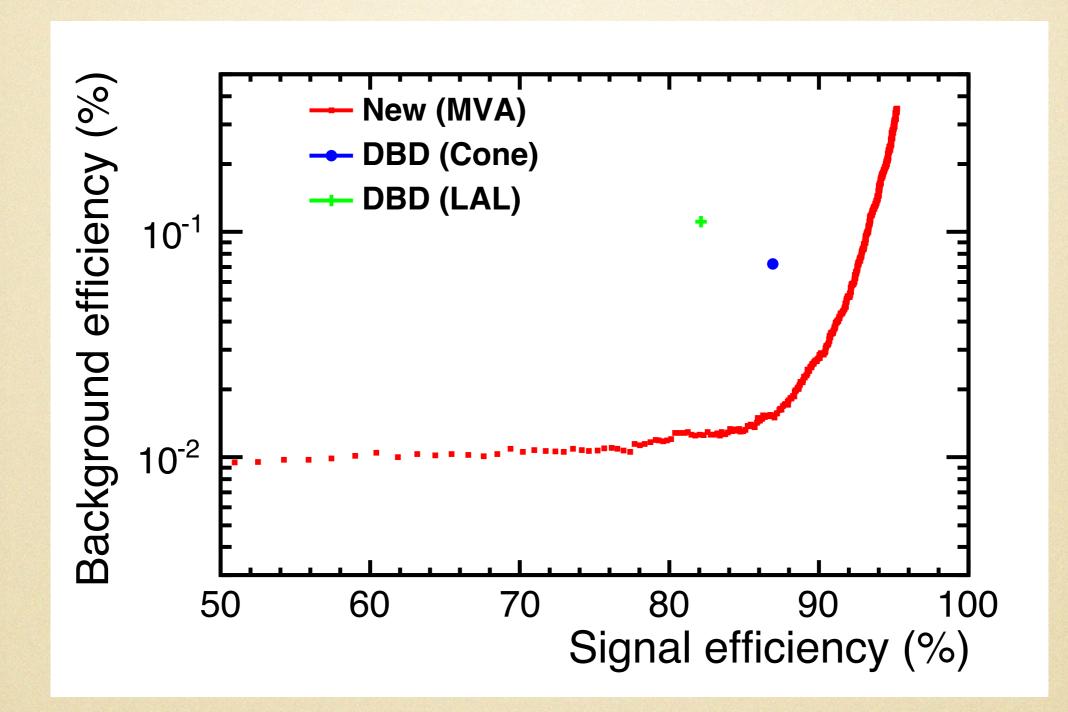

## Signal (yyxylv) Eff. versus Background (bbbb) Eff.

disclaimer: I used default setting for DBD ones, might be optimised