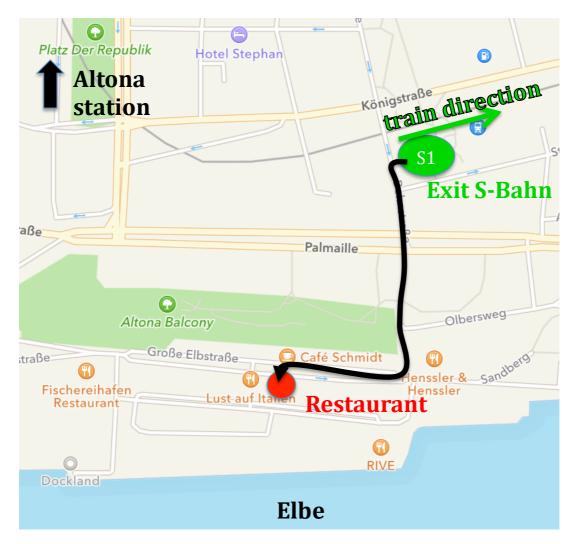

## ILD Software & Optimisation Workshop 2016: Dinner

When: Wednesday February 24, at 19:30 Where: Restaurant "Fischbeisl", Grosse Elbstrasse 131 <u>http://www.fischbeisl.de</u>

**Directions from DESY:** 

- take bus 1 (direction Altona, dep. 18:42 / 18:52 / 19:02 ) to "Othmarschen"
- change to S1 (direction Airport/Poppenbüttel) to "Königstrasse"
- leave station through the western exit
- (i.e. walk backwards wrt to train direction)
- upstairs, turn left and walk down "Behnstrasse"
- cross the big street (Palmaille) and continue straight on
- walk down the stairs/paths towards the Elbe river
- at the bottom, turn right into "Grosse Elbstrasse"
- Restaurant is on the left side after  ${\sim}150m$