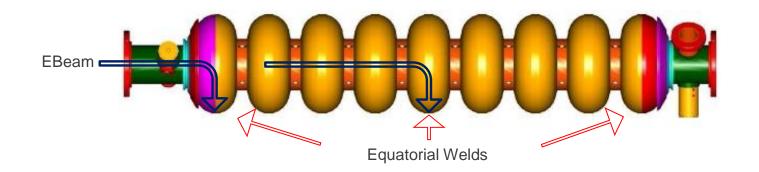

#### **OUR INPUT**

- 90° Deflector the Missing Link for Inside
  - Cavity Welding of equatorial weld
- Electron Beam Equipment specialist
- Assistance