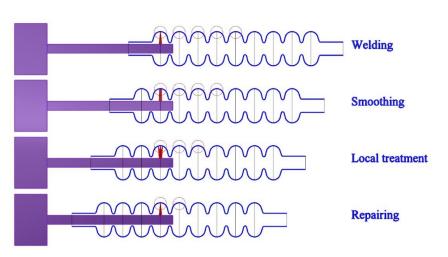

#### **STRONG POINTS**

- Optimal inside surface quality
- Lower shrinkage
- Reproducable welds
- User friendly set-up

#### GAINS

- Cost reduction
- Physical Cavity Parameter upgrade