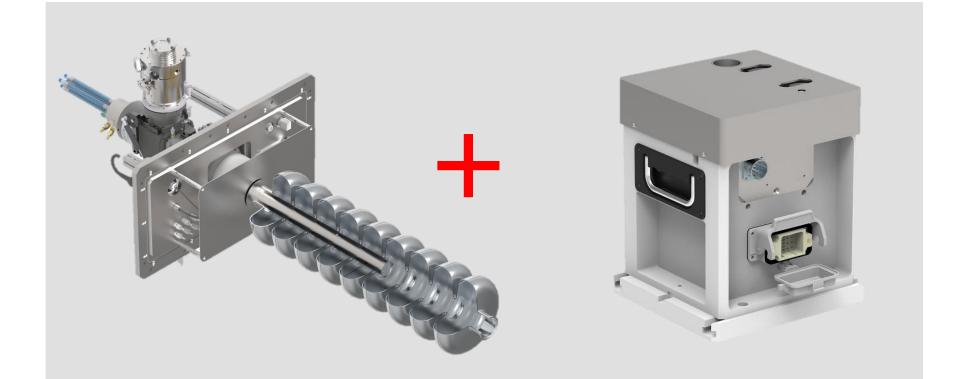

### **WORKING TOGETHER FOR ILC** SMALLEST TOOL EVER - FOR INSIDE CAVITY WELDING

OUR EB SOLUTIONS MEET ALL YOUR CHALLENGES

### SMALLEST DIAMETER CAVITY WELDING TOOL