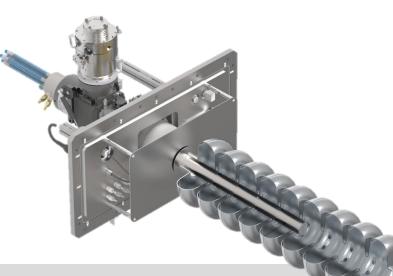

### **WORKING TOGETHER FOR ILC** SMALLEST TOOL EVER - FOR INSIDE CAVITY WELDING

OUR EB SOLUTIONS MEET ALL YOUR CHALLENGES

### SMALLEST DIAMETER CAVITY WELDING TOOL