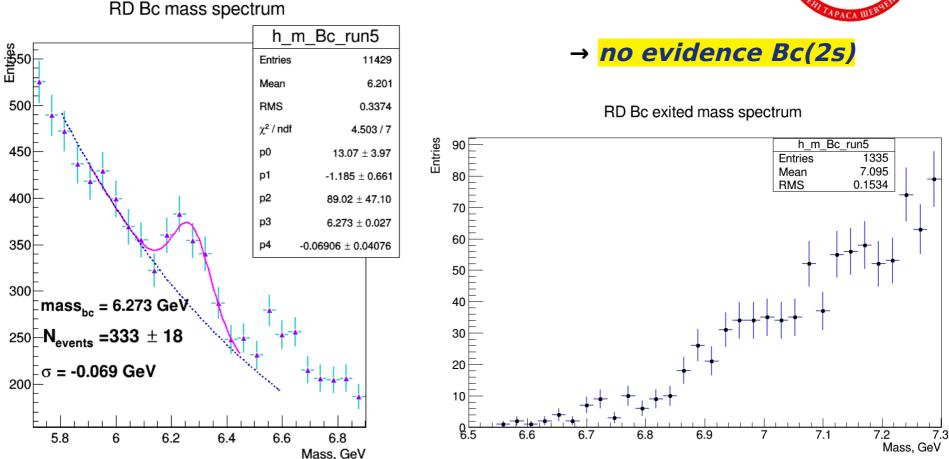

#### Study Bc and search for Bc(2S) meson (bachelor's thesis)

• → Bc-meson observed with good statistic:

BD Bc mass spectrum

DZERO Fermilab