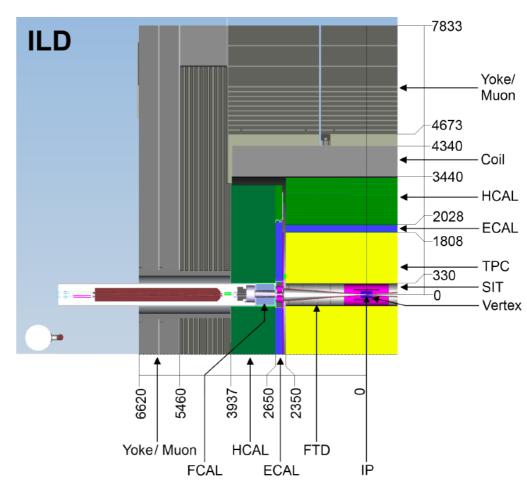

## ILD

- Detector for electron-positron linear collider (ILC) a total collision energy of 500 GeV ...
- ILD has been developed for high precision event reconstruction, as needed by the science program at the ILC...
- I would like to make contribution to the project