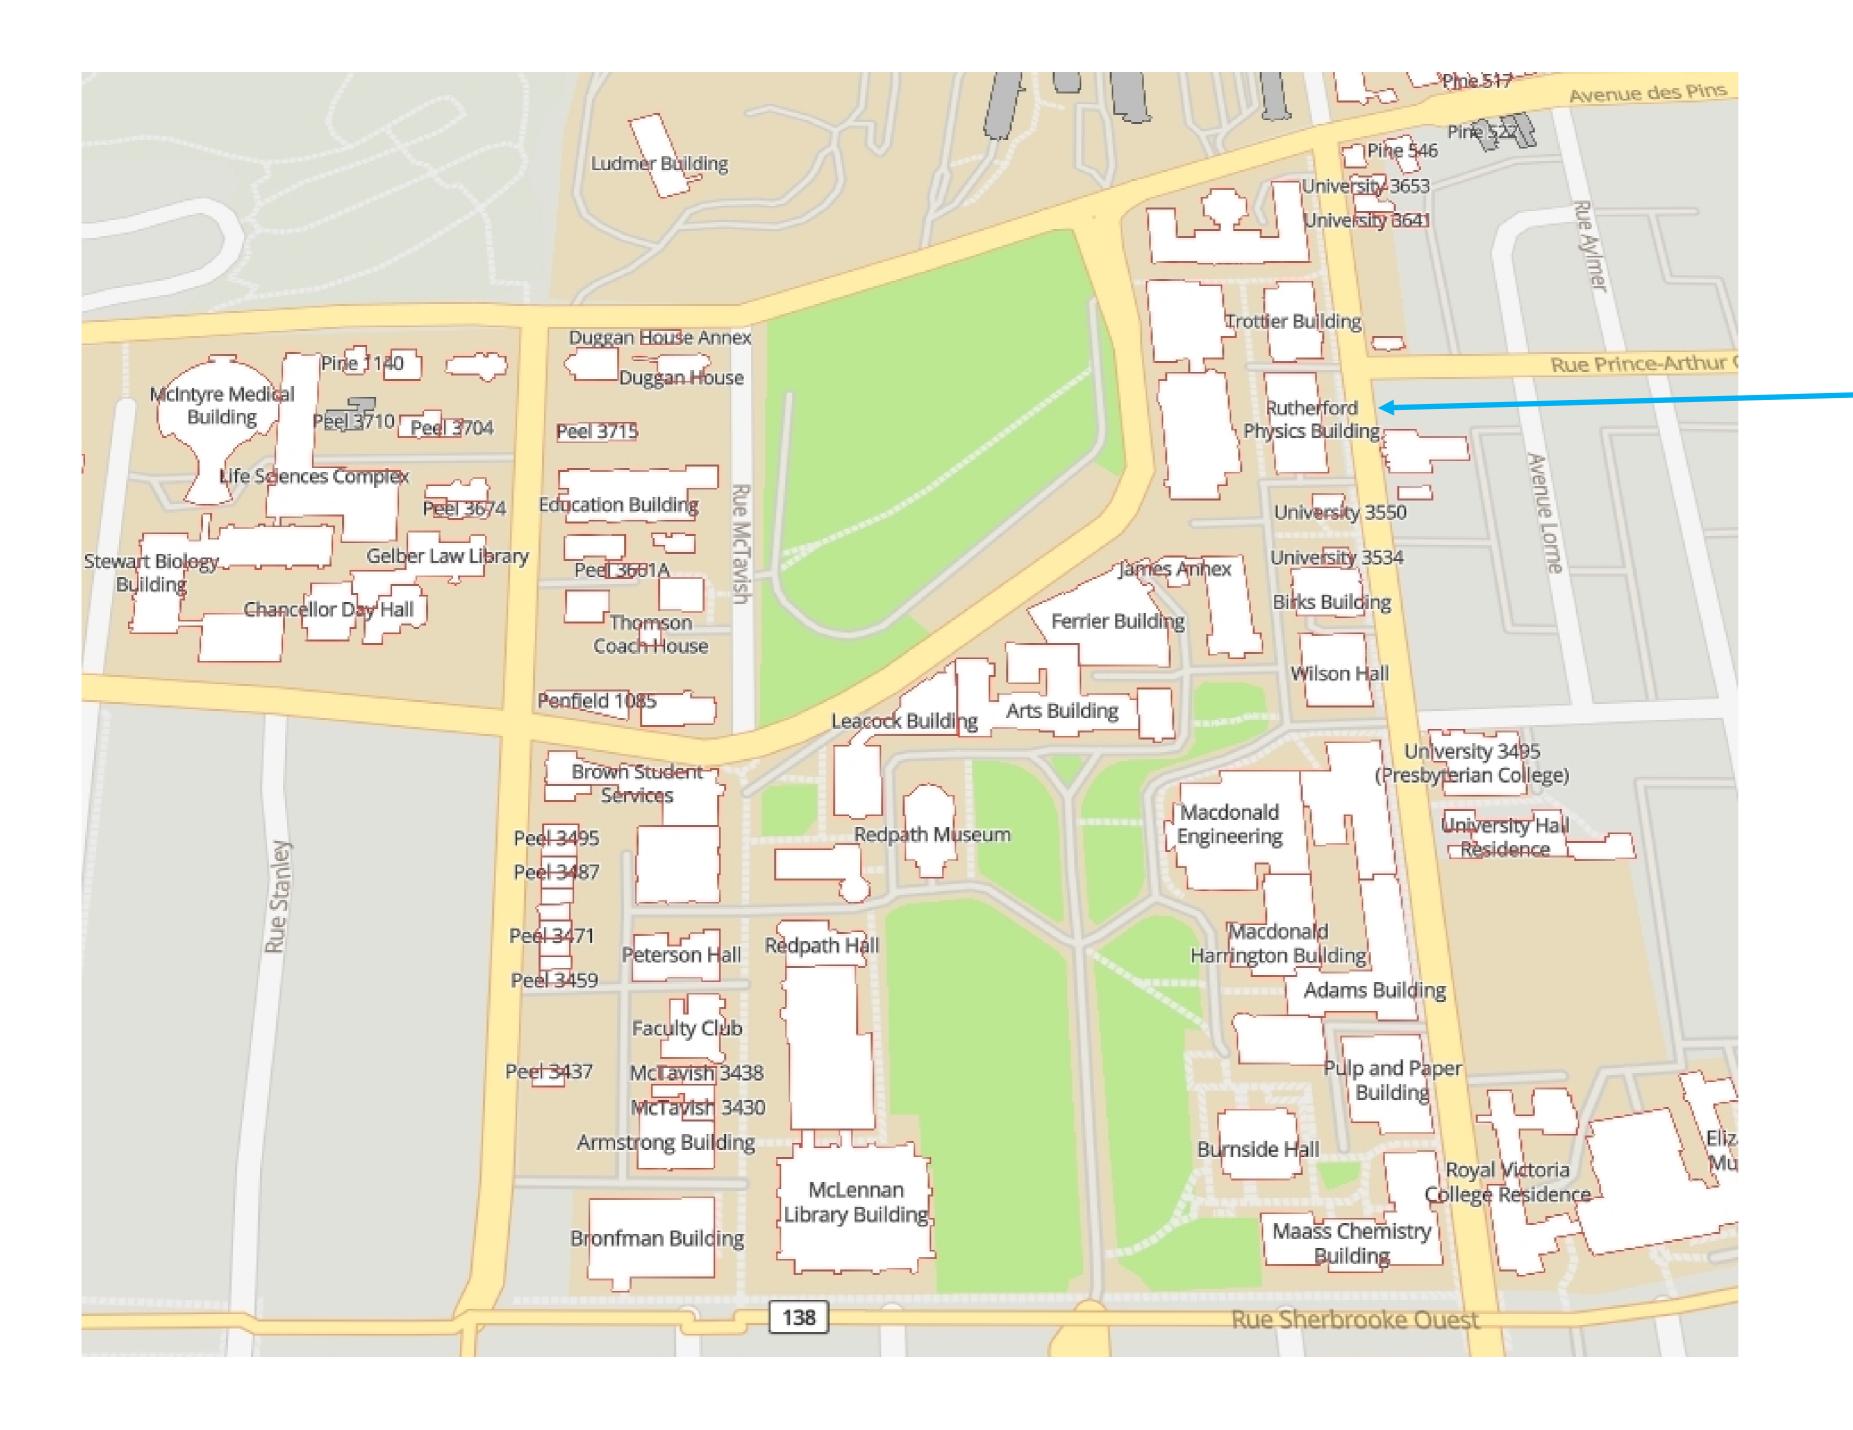

# Welcome to the **CALICE Collaboration Meeting** at McGill, March 4<sup>th</sup>-6<sup>th</sup>, 2020 !

# François Corriveau Aveen Mahon **Christina Nelson**







# 







#### McGill Campus Map

#### we're here



## McGill Physics Building, 1st floor





#### University Street Side



#### **Off Campus Lunch Options**



X



😣 Chef On Call

Boulangerie Première Moisson

X Universel Déjeuners et Grillades

😣 Time Out Market Montréal

😣 Milton B - Cafétéria Urbaine R

Second Cup CAFÉ & Cie avec Pinkberry yogourt glacé

😣 Reuben's Deli & Steakhouse

😵 Le Taj

😣 Mister Steer

😵 Amelias

\$ Restaurants





## **On Campus**

#### **HOURS OF SERVICE - READING WEEK February 29- March 8, 2020**

| ON-CAMPUS LOCATIONS                                        | <b>MONDAY -FRIDAY</b><br>MAR 2-6         | <b>WEEKENDS:</b><br>FEB 29 - MAR 1 & MAR.7-8 |  |
|------------------------------------------------------------|------------------------------------------|--------