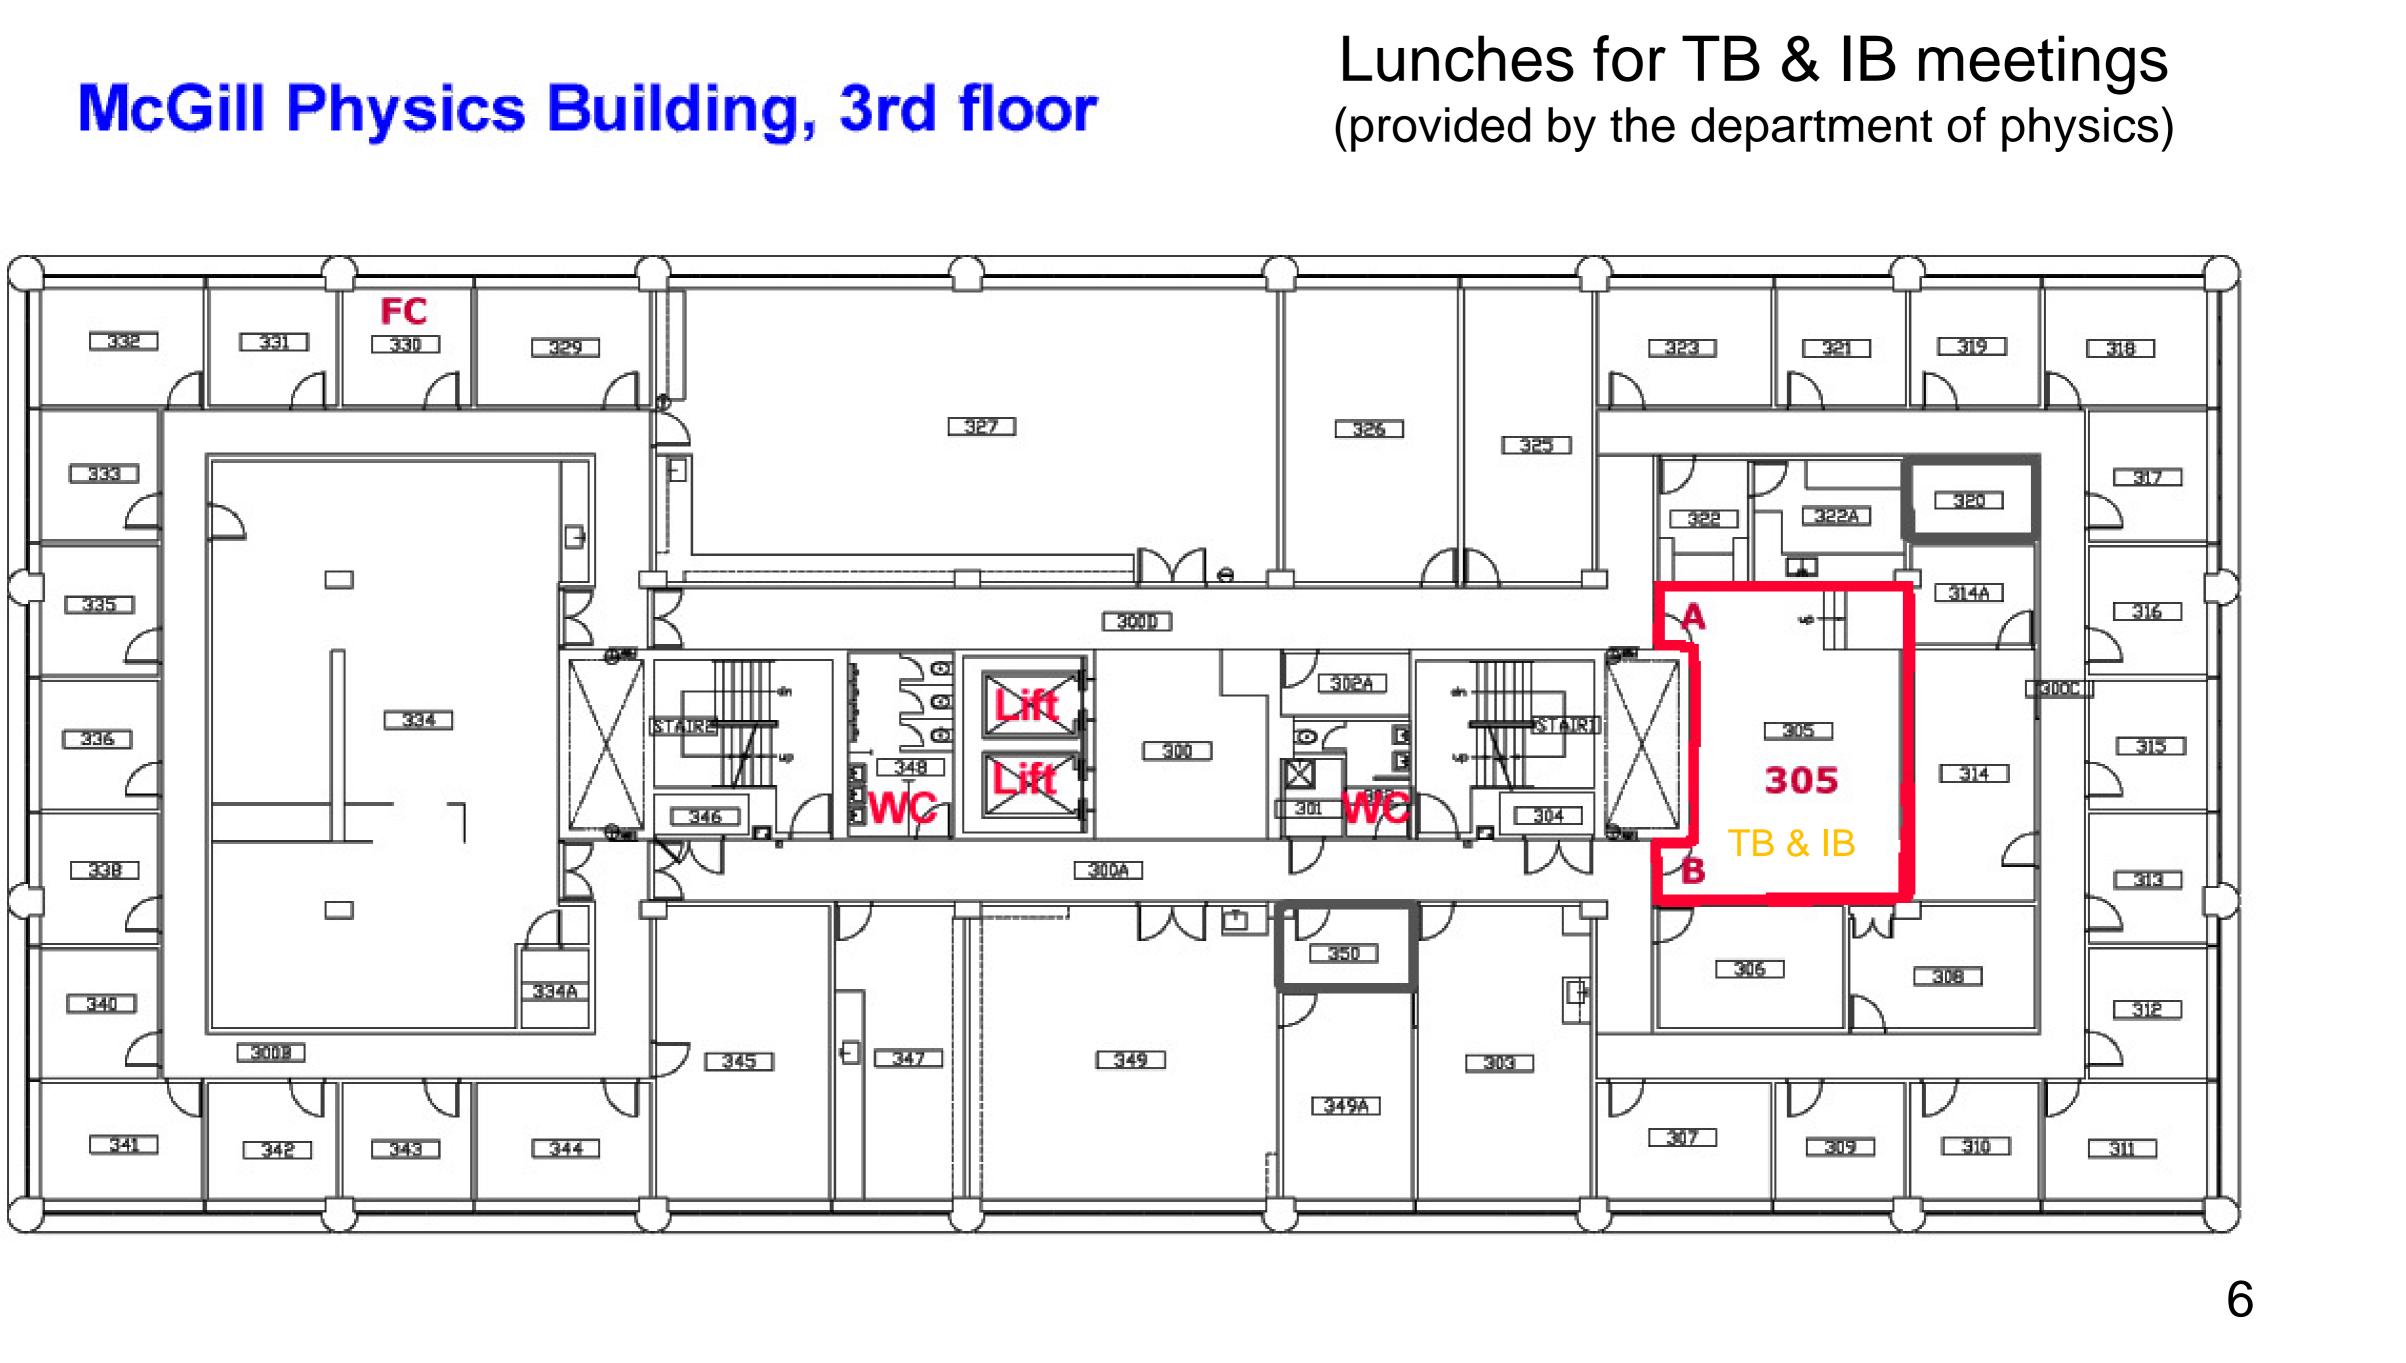

## McGill Physics Building, 1st floor

# Meeting

|      | all days,  | webcast only, | nol |
|------|------------|---------------|-----|
| I_TB | Wednesday, | in #305B,     | PIN |
| I_IB | Thursday,  | in #305B      | PIN |

on Friday, exact schedule when full agenda is known