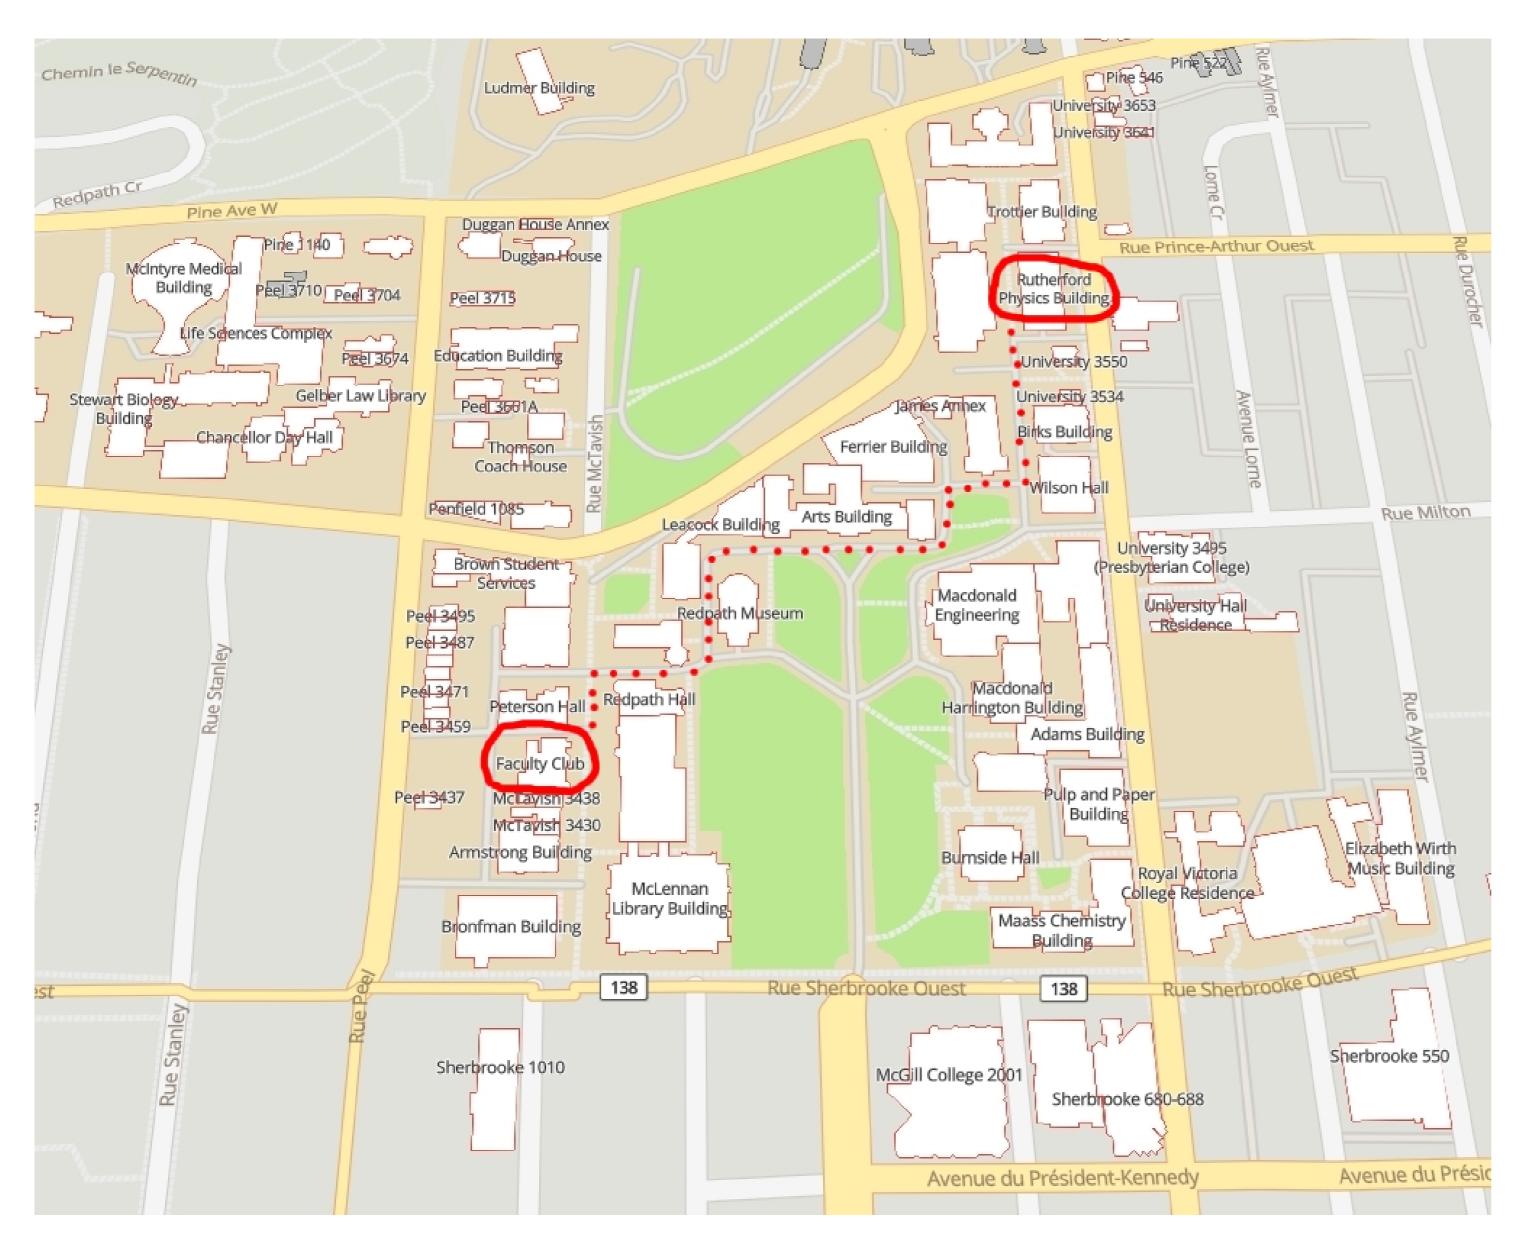

# **Collaboration Dinner** on Thursday evening

## at the **McGill Faculty Club** 3450 McTavish