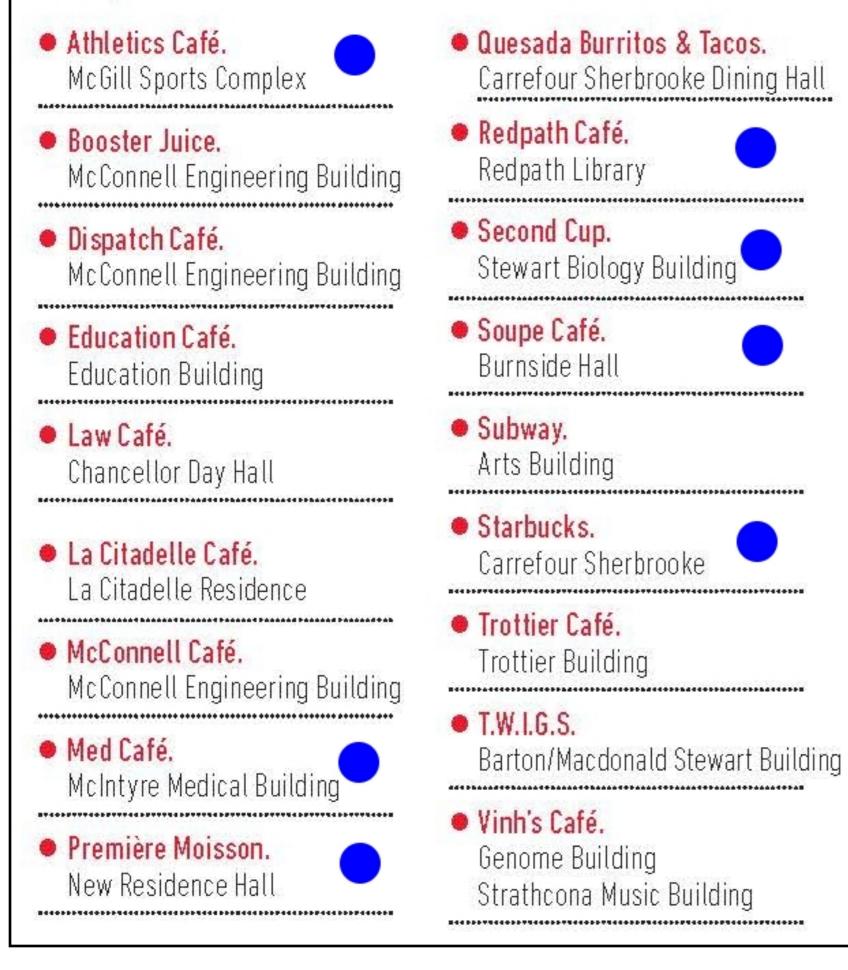

#### **HOURS OF SERVICE - READING WEEK February 29- March 8, 2020**

| ON-CAMPUS LOCATIONS                                        | <b>MONDAY -FRIDAY</b><br>MAR 2-6         | <b>WEEKENDS:</b><br>FEB 29 - MAR 1 & MAR.7-8 |  |
|------------------------------------------------------------|------------------------------------------|----------------------------------------------|--|
| Athletics Café<br>McGill Sports Complex                    | 8h - 14h                                 | CLOSED                                       |  |
| <b>Dispatch Café</b><br>McConnell Engineering Bldg         | CLOSED                                   | CLOSED                                       |  |
| Education Café<br>Education Building                       | CLOSED                                   | CLOSED                                       |  |
| Law Café<br>Chancellor Day Hall                            | CLOSED                                   | CLOSED                                       |  |
| McConnell Café<br>McConnell Engineering Bldg               | CLOSED                                   | CLOSED                                       |  |
| Med Café<br>McIntyre Medical Building                      | 8h - 14h                                 | CLOSED                                       |  |
| <b>Première Moisson</b><br>NRH                             | 9h - 17h                                 | 9h - 17h                                     |  |
| Redpath Café<br>Redpath                                    | <b>Friday Feb 28 8h-17h</b><br>10h - 15h | CLOSED                                       |  |
| Second Cup<br>Stewart Biology Building                     | 8h-14h                                   | CLOSED                                       |  |
| Soupe Café<br>Burnside Hall                                | 9h-16h                                   | CLOSED                                       |  |
| <b>Starbucks</b><br>Carrefour Sherbrooke                   | 8h-17h                                   | 8h-17h                                       |  |
| <b>Subway</b><br>Arts Building                             | CLOSED                                   | CLOSED                                       |  |
| Trottier Café<br>Trottier Building                         | CLOSED                                   | CLOSED                                       |  |
| <b>Twig's Café</b><br>Barton/Macdonald Stewart Bldg        | 10h-14h                                  | CLOSED                                       |  |
| Vinh's Café & Vinh's Too<br>Strathcona Music & Genome Bldg | CLOSED                                   | CLOSED                                       |  |

#### **Campus Cafés**

#### = open this week