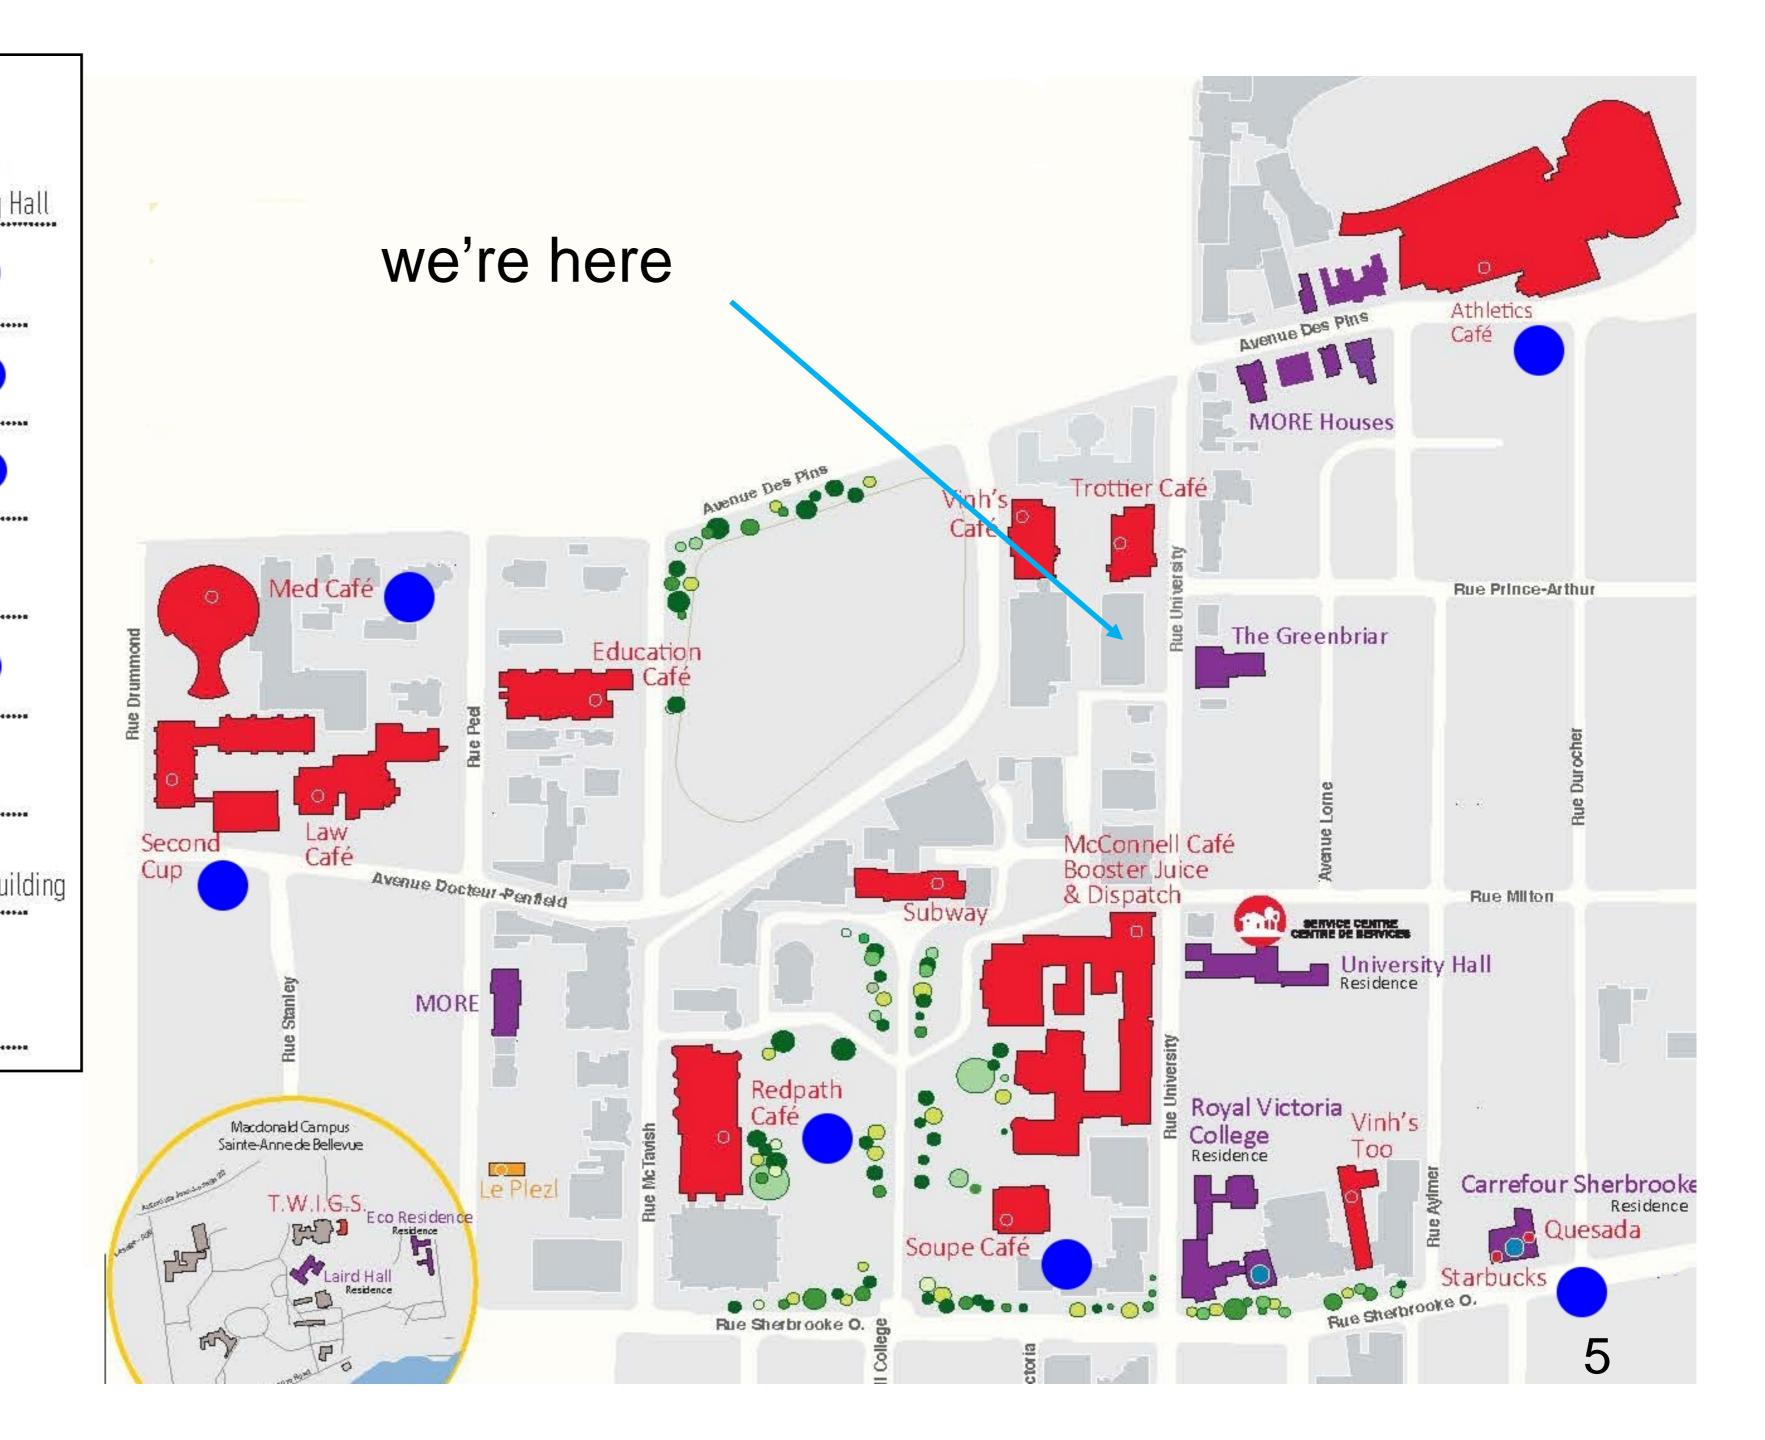

oke                   | 8h-17h                                   | 8h-17h                                       |  |
| <b>Subway</b><br>Arts Building                             | CLOSED                                   | CLOSED                                       |  |
| Trottier Café<br>Trottier Building                         | CLOSED                                   | CLOSED                                       |  |
| <b>Twig's Café</b><br>Barton/Macdonald Stewart Bldg        | 10h-14h                                  | CLOSED                                       |  |
| Vinh's Café & Vinh's Too<br>Strathcona Music & Genome Bldg | CLOSED                                   | CLOSED                                       |  |



www.mcgill.ca/foodservices

4

#### **Campus Cafés**





#### = open this week



# **Collaboration Dinner** on Thursday evening



## at the **McGill Faculty Club** 3450 McTavish

## 19h00 Cocktail (coupons) in Main Lounge (1<sup>st</sup> floor)



19h30 Dinner in the Salon Héritage (1<sup>st</sup> floor)



Cloakroom available at entrance



Wifi: eduroam or mcgill.guest (renewable every 24 hours)

Vidyo rooms: CALICE\_Week\_McGill CALICE Week McGill CALICE\_Week\_McGill

Special guests: Dr. Corrado Gatto (INFN/NIU), spokesperson of REDTOP, departmental seminar Wednesday 15:30, talk at 17:30 Profs J.-F. Pratte and S. Charlebois (Université de Sherbrooke) talk Wednesday 17:00 on 3DDigitalSiPM

**Rutherford Museum** Visits: **McPherson Museum** sTGC Lab (ATLAS New Small Wheel)

# Meeting

|      | all days,  | webcast only, | nol |
|------|---