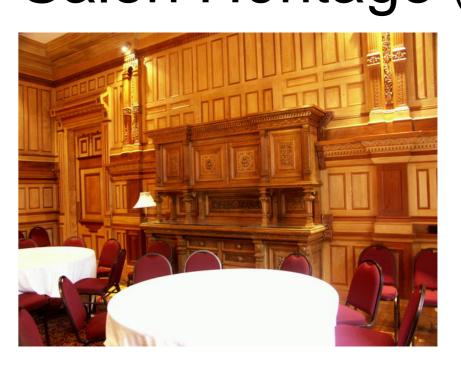

# **Collaboration Dinner** on Thursday evening

## at the **McGill Faculty Club** 3450 McTavish

## 19h00 Cocktail (coupons) in Main Lounge (1<sup>st</sup> floor)

19h30 Dinner in the Salon Héritage (1<sup>st</sup> floor)

Cloakroom available at entrance

Wifi: eduroam or mcgill.guest (renewable every 24 hours)