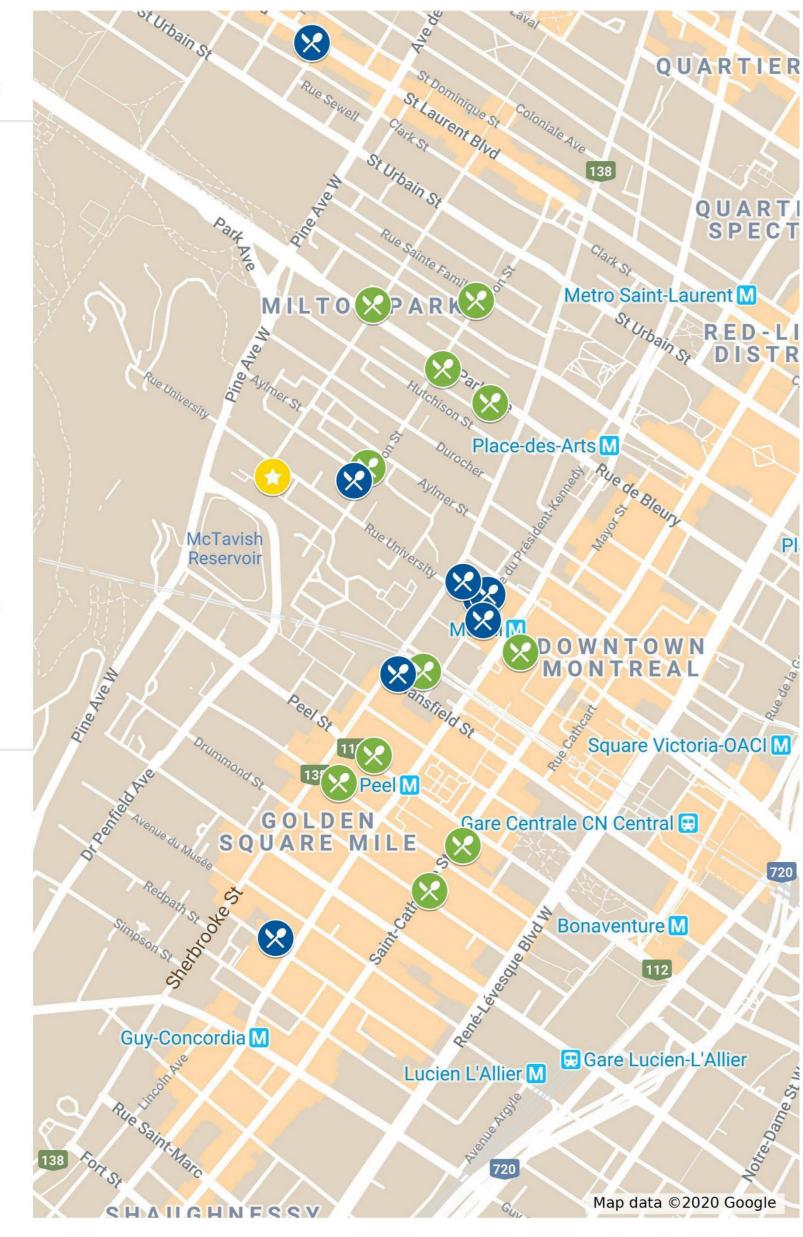

# Welcome to the **CALICE Collaboration Meeting** at McGill, March 4<sup>th</sup>-6<sup>th</sup>, 2020 !

# François Corriveau Aveen Mahon **Christina Nelson**







# 







#### McGill Campus Map

#### we're here



## McGill Physics Building, 1st floor





#### University Street Side



#### **Off Campus Lunch Options**



X



😣 Chef On Call

Boulangerie Première Moisson

X Universel Déjeuners et Grillades

😣 Time Out Market Montréal

😣 Milton B - Cafétéria Urbaine R

Second Cup CAFÉ & Cie avec Pinkberry yogourt glacé

😣 Reuben's Deli & Steakhouse

😵 Le Taj

😣 Mister Steer

😵 Amelias

\$ Restaurants





## **On Campus**

#### **HOURS OF SERVICE - READING WEEK February 29- March 8, 2020**

| ON-CAMPUS LOCATIONS                                        | <b>MONDAY -FRIDAY</b><br>MAR 2-6         | <b>WEEKENDS:</b><br>FEB 29 - MAR 1 & MAR.7-8 |  |
|------------------------------------------------------------|------------------------------------------|----------------------------------------------|--|
| Athletics Café<br>McGill Sports Complex                    | 8h - 14h                                 | CLOSED                                       |  |
| <b>Dispatch Café</b><br>McConnell Engineering Bldg         | CLOSED                                   | CLOSED                                       |  |
| Education Café<br>Education Building                       | CLOSED