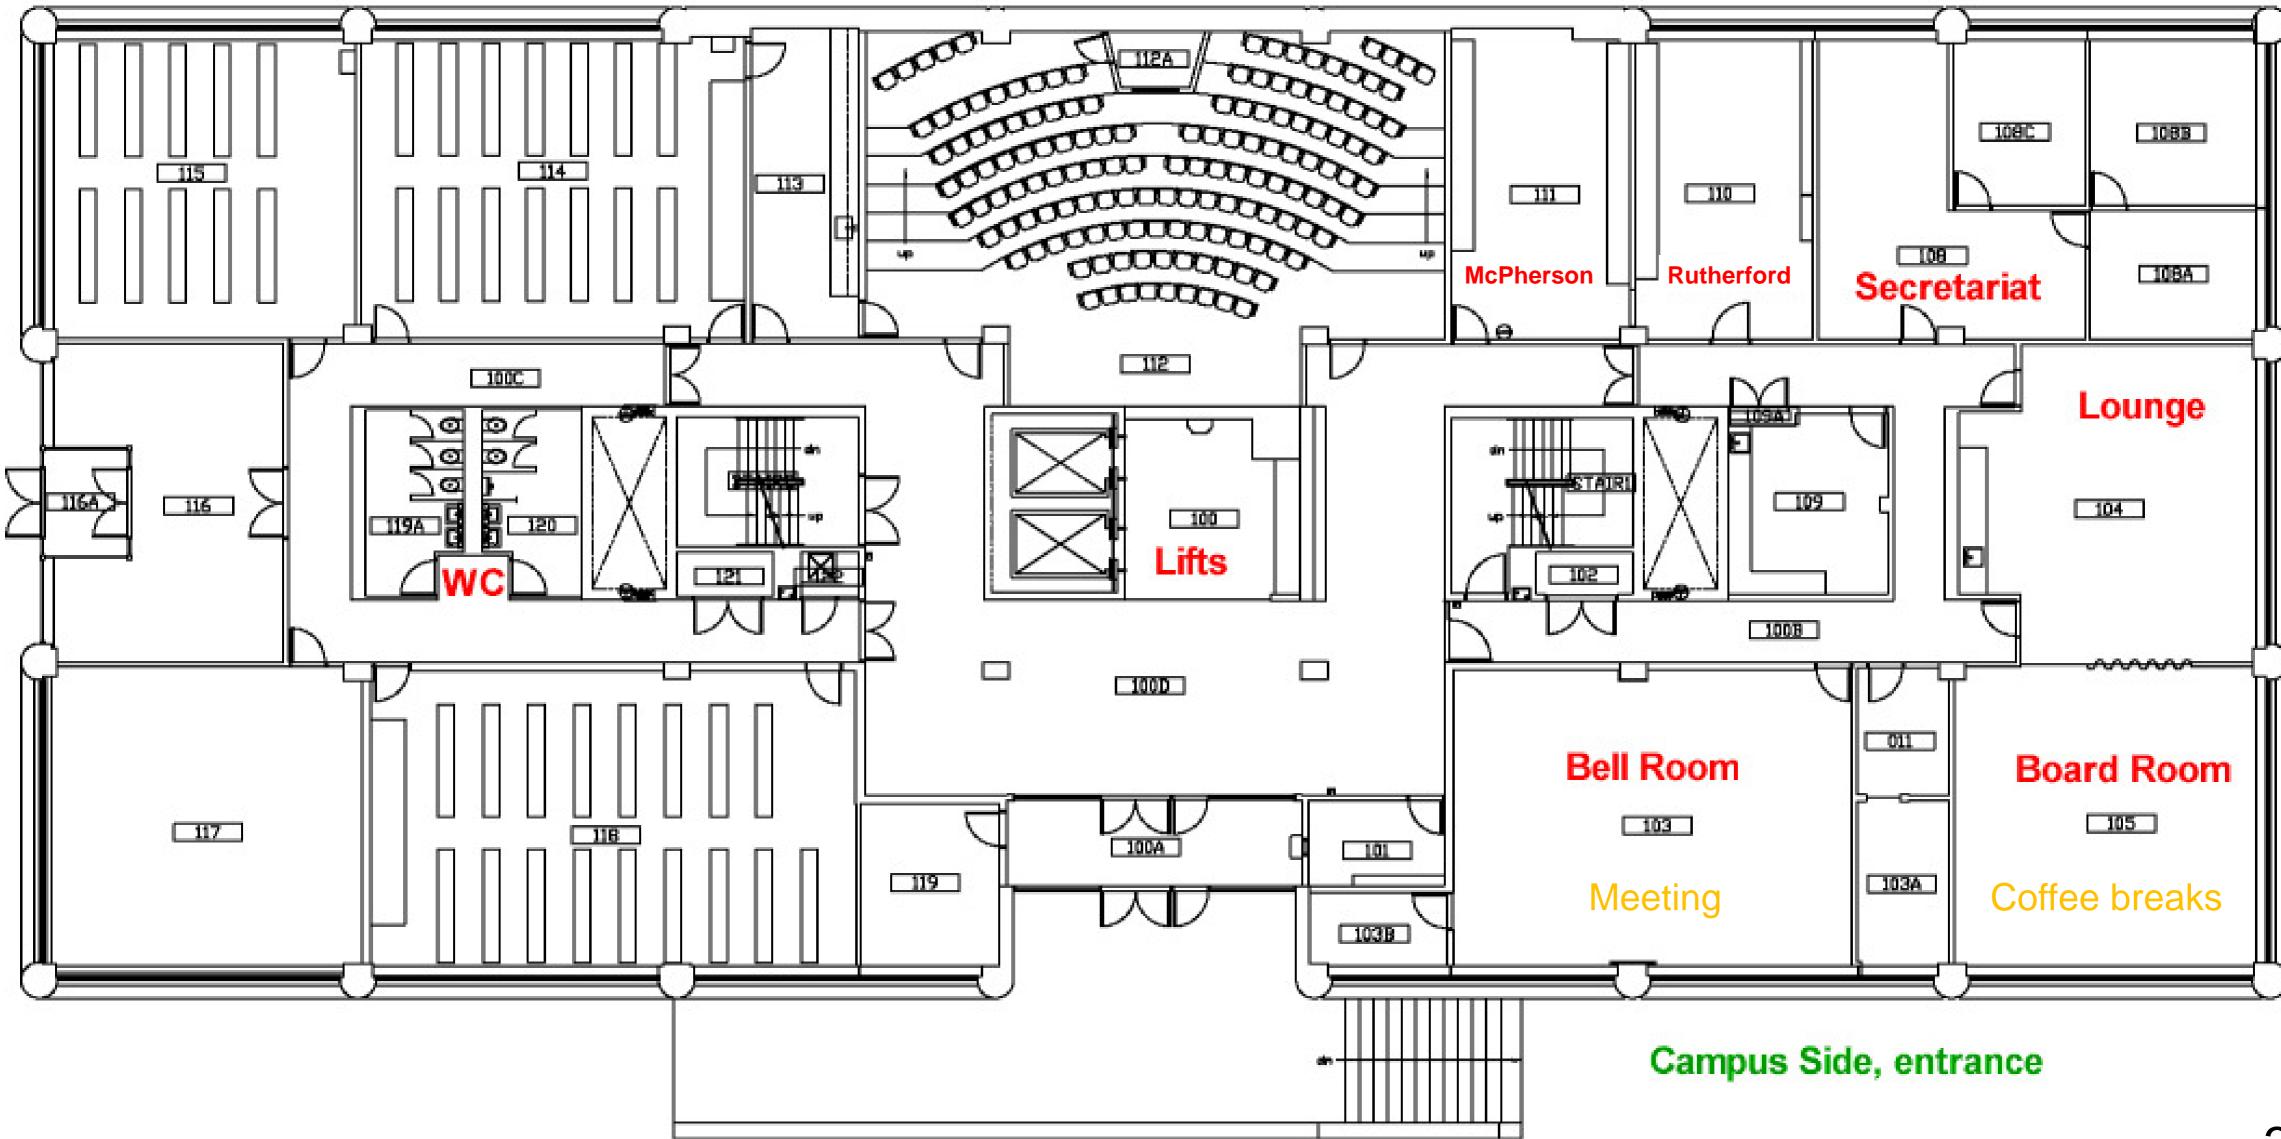

## McGill Physics Building, 1st floor

#### University Street Side

**Rutherford Museum** Visits: **McPherson Museum** sTGC Lab (ATLAS New Small Wheel)