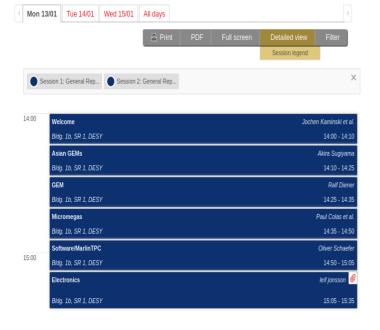

#### Monday

| 16:00 | coffee break            |                          |
|-------|-------------------------|--------------------------|
|       | Bldg. 1b, SR 1, DESY    | 16:00 - 16:30            |
|       | News from the test beam | Ralf Diener              |
|       | Bldg. 1b, SR 1, DESY    | 16:30 - 16:40            |
|       | Lycoris                 | Uwe Kraemer              |
| 17:00 | Bldg. 1b, SR 1, DESY    | 16:40 - 17:10            |
|       | CEPC                    | Huirong Qi               |
|       | Bldg. 1b, SR 1, DESY    | 17:10 - 17:40            |
|       | PixeITPC for CEPC       | Peter Kluit              |
|       | Bldg. 1b, SR 1, DESY    | 17:40 - 18:00            |
| 18:00 | TPG cooling             | Takahiro Fusayasu et al. |
|       | Bldg. 1b, SR 1, DESY    | 18:00 - 18:20            |