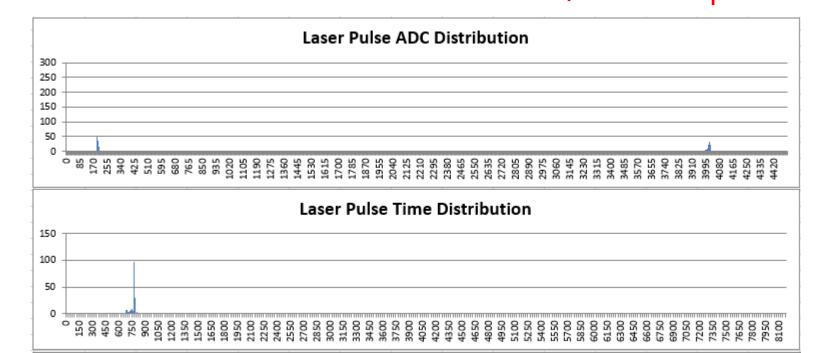

# Cabled Shielded Detector Crosstalk Study

5/5/2020



















Cabled Shielded

Uncabled

Unshielded























| 493       2501       762       606       NaN       493       1767         493       2502       762       188       NaN       493       1767         493       2503       762       196       NaN       493       1767         493       2505       762       311       NaN       493       1767         493       2506       762       194       NaN       493       1767         493       2507       762       2385       NaN       493       1767         493       2507       762       2385       NaN       493       1767         493       2509       762       195       NaN       493       1767         493       2509       762       192       NaN       493       1767         493       2510       762       192       NaN       493       1767