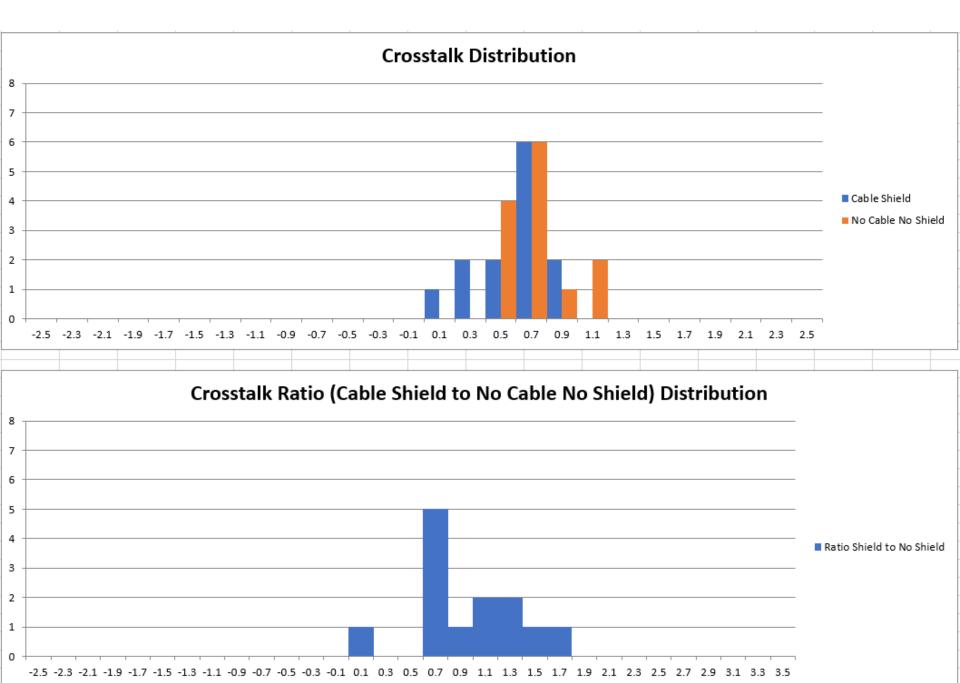

# Cabled Shielded Detector Crosstalk Study

5/5/2020

Cabled Shielded

Uncabled

Unshielded

| 493       2501       762       606       NaN       493       1767         493       2502       762       188       NaN       493       1767         493       2503       762       196       NaN       493       1767         493       2505       762       311       NaN       493       1767         493       2506       762       194       NaN       493       1767         493       2507       762       2385       NaN       493       1767         493       2507       762       2385       NaN       493       1767         493       2509       762       195       NaN       493       1767         493       2509       762       192       NaN       493       1767         493       2510       762       192       NaN       493       1767         493       2511       762       193       NaN       493       1767         493       2512       762       191       NaN       493       1767         493       2514       762       191       NaN       493       1767         493                                                                                                        | CIII Channal | Event | Time | ADC  | Energy |
|----------------------------------------------------------------------------------------------------------------------------------------------------------------------------------------------------------------------------------------------------------------------------------------------------------------------------------------------------------------------------------------------------------------------------------------------------------------------------------------------------------------------------------------------------------------------------------------------------------------------------------------------------------------------------------------------------------------------------------------------------------------------------------------------------------------------------------------------------------------------------------------------------------------------------------------------------------------------------------------------------------------------------------------------------------------------------------------------------------------|--------------|-------|------|------|--------|
| 493       2501       762       606       NaN       493       17673         493       2502       762       188       NaN       493       17673         493       2503       762       196       NaN       493       17674         493       2505       762       191       NaN       493       17674         493       2506       762       194       NaN       493       17674         493       2507       762       2385       NaN       493       17674         493       2507       762       2385       NaN       493       17675         493       2509       762       195       NaN       493       17675         493       2509       762       195       NaN       493       17675         493       2510       762       192       NaN       493       17675         493       2511       762       193       NaN       493       17676         493       2512       762       191       NaN       493       17676         493       2513       762       191       NaN       493       17677 <t< td=""><td></td><td></td><td></td><td></td><td></td></t<>                                          |              |       |      |      |        |
| 493       2502       762       188       NaN       493       176738         493       2503       762       196       NaN       493       176741         493       2504       762       191       NaN       493       176742         493       2505       762       311       NaN       493       176745         493       2506       762       194       NaN       493       176745         493       2507       762       2385       NaN       493       176754         493       2508       762       189       NaN       493       176754         493       2509       762       195       NaN       493       176754         493       2510       762       193       NaN       493       176757         493       2510       762       193       NaN       493       176761         493       2511       762       193       NaN       493       176761         493       2513       762       200       NaN       493       176770         493       2514       762       193       NaN       493       176770      <                                                                                    |              |       |      |      |        |
| 493         2503         762         196         NaN         493         176741           493         2504         762         191         NaN         493         176742           493         2505         762         311         NaN         493         176745           493         2506         762         194         NaN         493         176746           493         2507         762         2385         NaN         493         176754           493         2509         762         195         NaN         493         176754           493         2510         762         195         NaN         493         176757           493         2511         762         193         NaN         493         176758           493         2511         762         191         NaN         493         176761           493         2513         762         200         NaN         493         176769           493         2513         762         200         NaN         493         176760           493         2516         762         191         NaN         493         176770 |              |       |      |      |        |
| 493         2504         762         191         NaN         493         176742           493         2505         762         311         NaN         493         176745           493         2506         762         194         NaN         493         176746           493         2507         762         2385         NaN         493         176754           493         2508         762         189         NaN         493         176754           493         2509         762         195         NaN         493         176757           493         2510         762         192         NaN         493         176758           493         2511         762         193         NaN         493         176761           493         2512         762         191         NaN         493         176761           493         2513         762         191         NaN         493         176761           493         2514         762         191         NaN         493         176761           493         2515         762         191         NaN         493         176770 |              |       |      |      |        |
| 493       2505       762       311       NaN       493       176745         493       2506       762       194       NaN       493       176746         493       2507       762       2385       NaN       493       176753         493       2508       762       189       NaN       493       176754         493       2509       762       195       NaN       493       176757         493       2510       762       192       NaN       493       176758         493       2511       762       193       NaN       493       176761         493       2512       762       191       NaN       493       176762         493       2513       762       200       NaN       493       176762         493       2513       762       200       NaN       493       176770         493       2515       762       191       NaN       493       176770         493       2516       762       193       NaN       493       176773         493       2516       762       193       NaN       493       176774      <                                                                                    |              |       | 762  | 196  | NaN    |
| 493       2506       762       194       NaN       493       176746       6         493       2507       762       2385       NaN       493       176753       7         493       2508       762       189       NaN       493       176754       6         493       2509       762       195       NaN       493       176757       7         493       2510       762       192       NaN       493       176761       8         493       2511       762       193       NaN       493       176762       6         493       2513       762       200       NaN       493       176769       7         493       2514       762       191       NaN       493       176779       6         493       2516       762       193       NaN       493       176774       7         493       2516       762       193       NaN       493       176774       7         493       2517       762       291       NaN       493       176777       7         493       2519       762       194       NaN       493                                                                                            | 493          | 2504  | 762  | 191  | NaN    |
| 493       2507       762       2385       NaN       493       176753       777         493       2508       762       189       NaN       493       176754       68         493       2509       762       195       NaN       493       176757       77         493       2510       762       192       NaN       493       176758       80         493       2511       762       193       NaN       493       176761       78         493       2512       762       191       NaN       493       176761       78         493       2513       762       200       NaN       493       176769       77         493       2514       762       191       NaN       493       176770       68         493       2516       762       193       NaN       493       176773       77         493       2516       762       193       NaN       493       176773       77         493       2516       762       194       NaN       493       176777       77         493       2517       762       194       NaN       493                                                                                | 493          | 2505  | 762  | 311  | NaN    |
| 493       2508       762       189       NaN       493       176754       68         493       2509       762       195       NaN       493       176757       77         493       2510       762       192       NaN       493       176758       80         493       2511       762       193       NaN       493       176761       78         493       2513       762       200       NaN       493       176762       68         493       2513       762       200       NaN       493       176769       77         493       2514       762       191       NaN       493       176770       68         493       2515       762       187       NaN       493       176773       77         493       2516       762       193       NaN       493       176777       77         493       2517       762       291       NaN       493       176777       77         493       2519       762       194       NaN       493       176778       77         493       2520       762       196       NaN       493 </td <td>493</td> <td>2506</td> <td>762</td> <td>194</td> <td>NaN</td>           | 493          | 2506  | 762  | 194  | NaN    |
| 493       2509       762       195       NaN       493       176757       777         493       2510       762       192       NaN       493       176758       808         493       2511       762       193       NaN       493       176761       786         493       2512       762       191       NaN       493       176762       682         493       2514       762       200       NaN       493       176760       778         493       2514       762       191       NaN       493       176770       682         493       2515       762       191       NaN       493       176773       773         493       2516       762       193       NaN       493       176774       744         493       2517       762       291       NaN       493       176777       773         493       2518       762       194       NaN       493       176781       773         493       2520       762       195       NaN       493       176781       778         493       2520       762       196       NaN                                                                                 | 493          | 2507  | 762  | 2385 | NaN    |
| 493       2510       762       192       NaN       493       176758       808         493       2511       762       193       NaN       493       176761       780         493       2512       762       191       NaN       493       176762       682         493       2513       762       200       NaN       493       176769       778         493       2514       762       191       NaN       493       176770       682         493       2516       762       197       NaN       493       176777       777         493       2516       762       193       NaN       493       176777       777         493       2516       762       193       NaN       493       176777       775         493       2517       762       291       NaN       493       176777       775         493       2518       762       194       NaN       493       176781       778         493       2520       762       196       NaN       493       176782       761         493       2521       762       196       NaN                                                                                 | 493          | 2508  | 762  | 189  | NaN    |
| 493       2511       762       193       NaN       493       176761       780         493       2512       762       191       NaN       493       176762       682         493       2513       762       200       NaN       493       176769       778         493       2514       762       191       NaN       493       176770       682         493       2515       762       187       NaN       493       176773       777         493       2516       762       193       NaN       493       176774       741         493       2517       762       291       NaN       493       176777       779         493       2518       762       194       NaN       493       176777       779         493       2519       762       195       NaN       493       176787       775         493       2520       762       196       NaN       493       176782       751         493       2521       762       196       NaN       493       176789       777         493       2522       762       196       NaN                                                                                 | 493          | 2509  | 762  | 195  | NaN    |
| 493       2512       762       191       NaN       493       176762       682         493       2513       762       200       NaN       493       176769       778         493       2514       762       191       NaN       493       176770       682         493       2515       762       187       NaN       493       176773       777         493       2516       762       193       NaN       493       176774       741         493       2517       762       291       NaN       493       176777       779         493       2519       762       194       NaN       493       176778       775         493       2519       762       195       NaN       493       176781       778         493       2520       762       196       NaN       493       176782       761         493       2521       762       202       NaN       493       176789       777         493       2522       762       192       NaN       493       176793       780         493       2523       762       186       NaN                                                                                 | 493          | 2510  | 762  | 192  | NaN    |
| 493       2513       762       200       NaN       493       176769       778         493       2514       762       191       NaN       493       176770       682         493       2515       762       187       NaN       493       176773       777         493       2516       762       193       NaN       493       176774       741         493       2517       762       291       NaN       493       176777       779         493       2518       762       194       NaN       493       176778       775         493       2519       762       195       NaN       493       176781       778         493       2520       762       196       NaN       493       176781       778         493       2521       762       195       NaN       493       176782       761         493       2522       762       192       NaN       493       176790       684         493       2523       762       186       NaN       493       176793       780         493       2524       762       194       NaN                                                                                 | 493          | 2511  | 762  | 193  | NaN    |
| 493       2513       762       200       NaN       493       176769       778         493       2514       762       191       NaN       493       176770       682         493       2515       762       187       NaN       493       176773       777         493       2516       762       193       NaN       493       176774       741         493       2517       762       291       NaN       493       176777       779         493       2518       762       194       NaN       493       176778       775         493       2519       762       195       NaN       493       176781       778         493       2520       762       196       NaN       493       176781       778         493       2521       762       195       NaN       493       176782       761         493       2522       762       192       NaN       493       176789       780         493       2523       762       186       NaN       493       176793       780         493       2525       762       194       NaN                                                                                 |              |       |      |      |        |
| 493       2514       762       191       NaN       493       176770       682         493       2515       762       187       NaN       493       176773       777         493       2516       762       193       NaN       493       176774       741         493       2517       762       291       NaN       493       176777       779         493       2518       762       194       NaN       493       176778       775         493       2519       762       195       NaN       493       176781       778         493       2520       762       196       NaN       493       176782       761         493       2521       762       202       NaN       493       176782       761         493       2522       762       192       NaN       493       176789       777         493       2523       762       186       NaN       493       176790       684         493       2524       762       194       NaN       493       176793       780         493       2525       762       194       NaN                                                                                 |              |       |      |      |        |
| 493       2515       762       187 NaN       493       176773       777         493       2516       762       193 NaN       493       176774       741         493       2517       762       291 NaN       493       176777       779         493       2518       762       194 NaN       493       176778       775         493       2519       762       195 NaN       493       176781       778         493       2520       762       196 NaN       493       176782       761         493       2521       762       202 NaN       493       176789       777         493       2522       762       192 NaN       493       176789       777         493       2523       762       186 NaN       493       176790       684         493       2524       762       194 NaN       493       176793       780         493       2525       762       194 NaN       493       176797       780         493       2525       762       194 NaN       493       176797       780         493       2526       762       197 NaN       493                                                               |              |       |      |      |        |
| 493       2516       762       193       NaN       493       176774       741         493       2517       762       291       NaN       493       176777       779         493       2518       762       194       NaN       493       176778       775         493       2519       762       195       NaN       493       176781       778         493       2520       762       196       NaN       493       176782       761         493       2521       762       202       NaN       493       176789       777         493       2522       762       192       NaN       493       176790       684         493       2523       762       186       NaN       493       176793       780         493       2524       762       194       NaN       493       176794       626         493       2525       762       194       NaN       493       176797       780         493       2526       762       194       NaN       493       176797       780         493       2527       762       189       NaN                                                                                 |              |       |      |      |        |
| 493       2517       762       291       NaN       493       176777       779         493       2518       762       194       NaN       493       176778       775         493       2519       762       195       NaN       493       176781       778         493       2520       762       196       NaN       493       176782       761         493       2521       762       202       NaN       493       176789       777         493       2522       762       192       NaN       493       176790       684         493       2523       762       186       NaN       493       176793       780         493       2524       762       194       NaN       493       176793       780         493       2525       762       194       NaN       493       176797       780         493       2526       762       197       NaN       493       176797       780         493       2527       762       189       NaN       493       176801       781         493       2528       762       196       NaN                                                                                 |              |       |      |      |        |
| 493       2518       762       194       NaN       493       176778       775         493       2519       762       195       NaN       493       176781       778         493       2520       762       196       NaN       493       176782       761         493       2521       762       202       NaN       493       176789       777         493       2522       762       192       NaN       493       176790       684         493       2523       762       186       NaN       493       176793       780         493       2524       762       194       NaN       493       176794       626         493       2525       762       194       NaN       493       176797       780         493       2526       762       197       NaN       493       176797       780         493       2527       762       189       NaN       493       176801       781         493       2528       762       196       NaN       493       176802       696         493       2530       762       201       NaN                                                                                 |              |       |      |      |        |
| 493       2519       762       195 NaN       493 176781       778         493       2520       762       196 NaN       493 176782       761         493       2521       762 202 NaN       493 176789       777         493       2522 762 192 NaN       493 176790       684         493       2523 762 186 NaN       493 176793       780         493       2524 762 194 NaN       493 176794       626         493       2525 762 194 NaN       493 176797       780         493       2526 762 197 NaN       493 176798       752         493       2527 762 189 NaN       493 176801       781         493       2528 762 196 NaN       493 176802       696         493       2529 762 1437 NaN       493 176805       780         493       2531 762 201 NaN       493 176813       778         493       2532 762 200 NaN       493 176814       754         493       2533 762 201 NaN       493 176817       780         493       2534 762 191 NaN       493 176817       780         493       2535 762 191 NaN       493 176817       780                                                         |              |       |      |      |        |
| 493       2520       762       196       NaN       493       176782       761         493       2521       762       202       NaN       493       176789       777         493       2522       762       192       NaN       493       176790       684         493       2523       762       186       NaN       493       176793       780         493       2524       762       194       NaN       493       176794       626         493       2525       762       194       NaN       493       176797       780         493       2526       762       197       NaN       493       176798       752         493       2527       762       189       NaN       493       176801       781         493       2528       762       196       NaN       493       176802       696         493       2529       762       1437       NaN       493       176805       780         493       2531       762       201       NaN       493       176813       778         493       2532       762       200       NaN                                                                                |              |       |      |      |        |
| 493       2521       762       202       NaN       493       176789       777         493       2522       762       192       NaN       493       176790       684         493       2523       762       186       NaN       493       176793       780         493       2524       762       194       NaN       493       176794       626         493       2525       762       194       NaN       493       176797       780         493       2526       762       197       NaN       493       176798       752         493       2527       762       189       NaN       493       176801       781         493       2528       762       196       NaN       493       176802       696         493       2529       762       1437       NaN       493       176805       780         493       2530       762       201       NaN       493       176806       723         493       2531       762       2711       NaN       493       176813       778         493       2533       762       201       NaN                                                                               |              |       |      |      |        |
| 493       2522       762       192       NaN       493       176790       684         493       2523       762       186       NaN       493       176793       780         493       2524       762       194       NaN       493       176794       626         493       2525       762       194       NaN       493       176797       780         493       2526       762       197       NaN       493       176798       752         493       2527       762       189       NaN       493       176801       781         493       2528       762       196       NaN       493       176802       696         493       2529       762       1437       NaN       493       176805       780         493       2530       762       201       NaN       493       176806       723         493       2531       762       2711       NaN       493       176813       778         493       2533       762       201       NaN       493       176814       754         493       2534       762       191       NaN                                                                               |              |       |      |      |        |
| 493       2523       762       186 NaN       493       176793       780         493       2524       762       194 NaN       493       176794       626         493       2525       762       194 NaN       493       176797       780         493       2526       762       197 NaN       493       176798       752         493       2527       762       189 NaN       493       176801       781         493       2528       762       196 NaN       493       176802       696         493       2529       762       1437 NaN       493       176805       780         493       2530       762       201 NaN       493       176806       723         493       2531       762       2711 NaN       493       176813       778         493       2532       762       200 NaN       493       176814       754         493       2533       762       201 NaN       493       176817       780         493       2534       762       191 NaN       493       176818       752         493       2535       762       191 NaN       493                                                             |              |       |      |      |        |
| 493       2524       762       194 NaN       493       176794       626         493       2525       762       194 NaN       493       176797       780         493       2526       762       197 NaN       493       176798       752         493       2527       762       189 NaN       493       176801       781         493       2528       762       196 NaN       493       176802       696         493       2529       762       1437 NaN       493       176805       780         493       2530       762       201 NaN       493       176806       723         493       2531       762       2711 NaN       493       176813       778         493       2532       762       200 NaN       493       176814       754         493       2533       762       201 NaN       493       176817       780         493       2534       762       191 NaN       493       176818       752         493       2535       762       197 NaN       493       176821       778                                                                                                                      |              |       |      |      |        |
| 493       2525       762       194 NaN       493       176797       780         493       2526       762       197 NaN       493       176798       752         493       2527       762       189 NaN       493       176801       781         493       2528       762       196 NaN       493       176802       696         493       2529       762       1437 NaN       493       176805       780         493       2530       762       201 NaN       493       176806       723         493       2531       762       2711 NaN       493       176813       778         493       2532       762       200 NaN       493       176814       754         493       2533       762       201 NaN       493       176817       780         493       2534       762       191 NaN       493       176818       752         493       2535       762       197 NaN       493       176821       778                                                                                                                                                                                                      |              |       |      |      |        |
| 493       2526       762       197 NaN       493       176798       752         493       2527       762       189 NaN       493       176801       781       4         493       2528       762       196 NaN       493       176802       696         493       2529       762       1437 NaN       493       176805       780       4         493       2530       762       201 NaN       493       176806       723         493       2531       762       2711 NaN       493       176813       778       3         493       2532       762       200 NaN       493       176814       754         493       2533       762       201 NaN       493       176817       780       4         493       2534       762       191 NaN       493       176818       752         493       2535       762       197 NaN       493       176821       778       4                                                                                                                                                                                                                                              |              |       |      |      |        |
| 493       2527       762       189 NaN       493       176801       781       40         493       2528       762       196 NaN       493       176802       696       2         493       2529       762       1437 NaN       493       176805       780       40         493       2530       762       201 NaN       493       176806       723       2         493       2531       762       2711 NaN       493       176813       778       39         493       2532       762       200 NaN       493       176814       754       1         493       2533       762       201 NaN       493       176817       780       40         493       2534       762       191 NaN       493       176818       752       1         493       2535       762       197 NaN       493       176821       778       40                                                                                                                                                                                                                                                                                         |              |       |      |      |        |
| 493       2528       762       196 NaN       493 176802       696 20         493       2529       762 1437 NaN       493 176805       780 400         493       2530       762 201 NaN       493 176806       723 20         493       2531 762 2711 NaN       493 176813       778 398         493       2532 762 200 NaN       493 176814       754 19         493       2533 762 201 NaN       493 176817       780 401         493       2534 762 191 NaN       493 176818       752 19         493       2535 762 197 NaN       493 176821       778 401                                                                                                                                                                                                                                                                                                                                                                                                                                                                                                                                                  |              |       |      |      |        |
| 493       2529       762       1437 NaN       493       176805       780       4008         493       2530       762       201 NaN       493       176806       723       201         493       2531       762       2711 NaN       493       176813       778       3981         493       2532       762       200 NaN       493       176814       754       196         493       2533       762       201 NaN       493       176817       780       4013         493       2534       762       191 NaN       493       176818       752       198         493       2535       762       197 NaN       493       176821       778       4018                                                                                                                                                                                                                                                                                                                                                                                                                                                            |              |       |      |      |        |
| 493     2530     762     201 NaN     493     176806     723     201       493     2531     762     2711 NaN     493     176813     778     3981       493     2532     762     200 NaN     493     176814     754     196       493     2533     762     201 NaN     493     176817     780     4011       493     2534     762     191 NaN     493     176818     752     198       493     2535     762     197 NaN     493     176821     778     4018       493     2535     762     197 NaN     493     176821     778     4018                                                                                                                                                                                                                                                                                                                                                                                                                                                                                                                                                                           |              |       |      |      |        |
| 493     2531     762     2711     NaN     493     176813     778     3981       493     2532     762     200     NaN     493     176814     754     196       493     2533     762     201     NaN     493     176817     780     4011       493     2534     762     191     NaN     493     176818     752     198       493     2535     762     197     NaN     493     176821     778     4018                                                                                                                                                                                                                                                                                                                                                                                                                                                                                                                                                                                                                                                                                                            |              |       |      |      |        |
| 493     2532     762     200 NaN     493     176814     754     196       493     2533     762     201 NaN     493     176817     780     4011       493     2534     762     191 NaN     493     176818     752     198       493     2535     762     197 NaN     493     176821     778     4018                                                                                                                                                                                                                                                                                                                                                                                                                                                                                                                                                                                                                                                                                                                                                                                                            | 493          | 2530  | 762  | 201  | NaN    |
| 493     2533     762     201 NaN     493     176817     780     4011       493     2534     762     191 NaN     493     176818     752     198       493     2535     762     197 NaN     493     176821     778     4018                                                                                                                                                                                                                                                                                                                                                                                                                                                                                                                                                                                                                                                                                                                                                                                                                                                                                      | 493          | 2531  | 762  | 2711 | NaN    |
| 493 2535 762 191 NaN 493 176818 752 198<br>493 2535 762 197 NaN 493 176821 778 4018                                                                                                                                                                                                                                                                                                                                                                                                                                                                                                                                                                                                                                                                                                                                                                                                                                                                                                                                                                                                                            | 493          | 2532  | 762  | 200  | NaN    |
| 493 2535 762 197 NaN 493 176821 778 4018                                                                                                                                                                                                                                                                                                                                                                                                                                                                                                                                                                                                                                                                                                                                                                                                                                                                                                                                                                                                                                                                       | 493          | 2533  | 762  | 201  | NaN    |
| 455 2555 762 157 (41)                                                                                                                                                                                                                                                                                                                                                                                                                                                                                                                                                                                                                                                                                                                                                                                                                                                                                                                                                                                                                                                                                          | 493          | 2534  | 762  | 191  | NaN    |
| 493 2536 762 1987 NaN 493 176822 660 203                                                                                                                                                                                                                                                                                                                                                                                                                                                                                                                                                                                                                                                                                                                                                                                                                                                                                                                                                                                                                                                                       | 493          | 2535  | 762  | 197  | NaN    |
|                                                                                                                                                                                                                                                                                                                                                                                                                                                                                                                                                                                                                                                                                                                                                                                                                                                                                                                                                                                                                                                                                                                | 493          | 2536  | 762  | 1987 | NaN    |