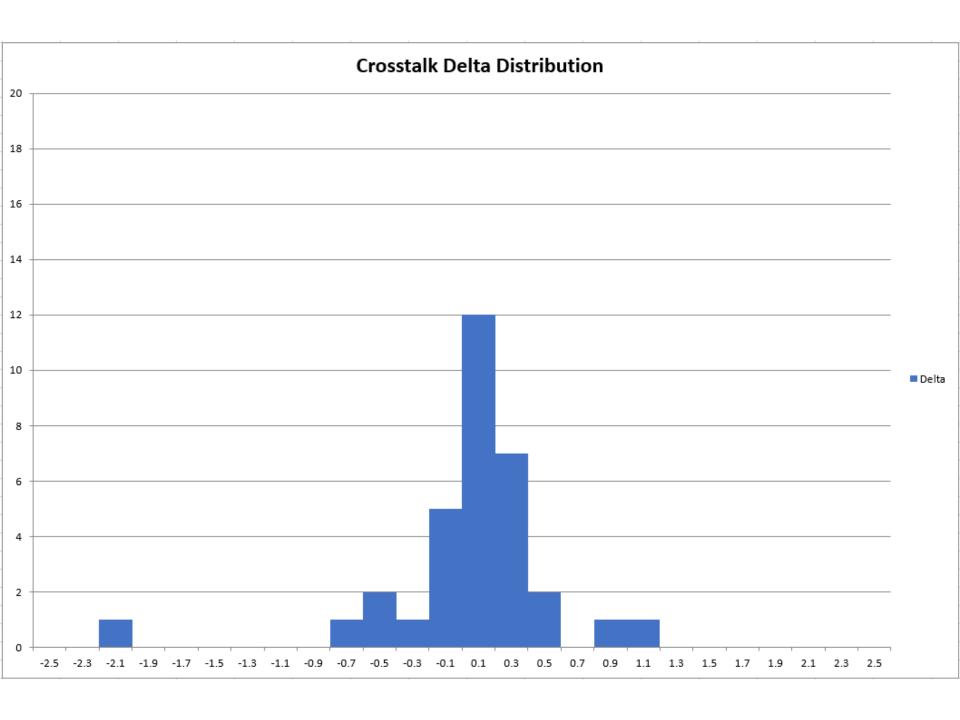

# Cabled Shielded Detector Crosstalk Study

5/5/2020



















Cabled Shielded

Uncabled

Unshielded























| 493       2501       762       606       NaN       493       1767         493       2502       762       188       NaN       493       1767         493       2503       762       196       NaN       493       1767         493       2505       762       311       NaN       493       1767         493       2506       762       194       NaN       493       1767         493       2507       762       2385       NaN       493       1767         493       2507       762       2385       NaN       493       1767         493       2509       762       195       NaN       493       1767         493       2509       762       192       NaN       493       1767         493       2510       762       192       NaN       493       1767         493       2511       762       193       N