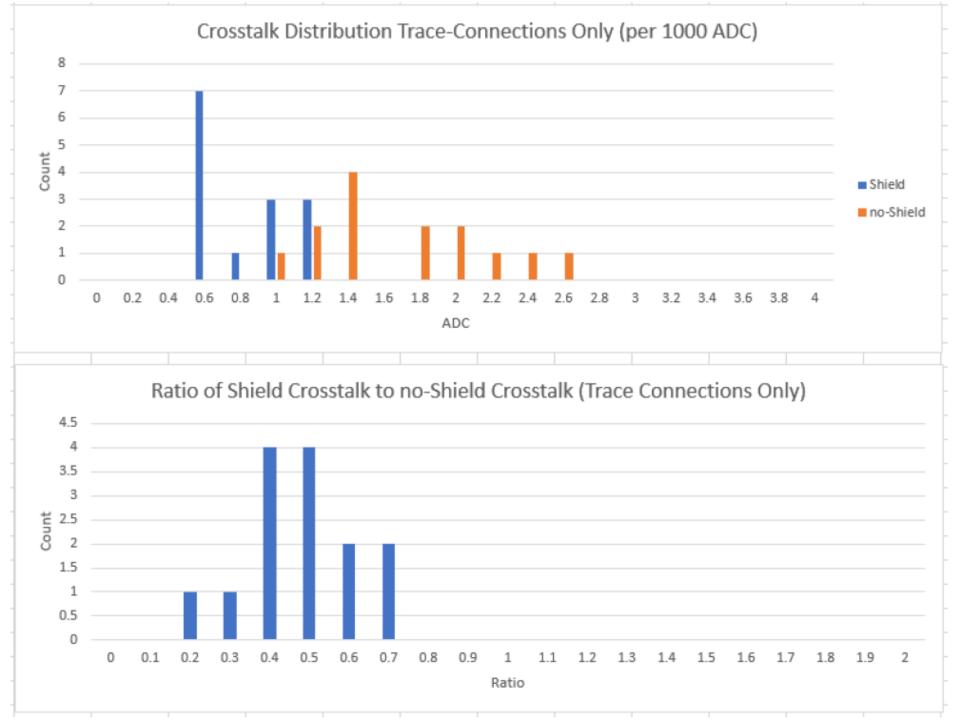

# Cabled Shielded Detector Crosstalk Study

5/5/2020



















Cabled Shielded

Uncabled

Unshielded























| 493       2501       762       606       NaN       493       1767         493       2502       762       188       NaN       493       1767         493       2503       762       196       NaN       493       1767         493       2505       762       311       NaN       493       1767         493       2506       762       194       NaN       493       1767         493       2507       762       2385       NaN       493       1767         493       2507       762       2385       NaN       493       1767         493       2509       762       195       NaN       493       1767         493       2509       762       192       NaN       493       1767         493       2510       762       192       NaN       493       1767         493       2511       762       193       NaN