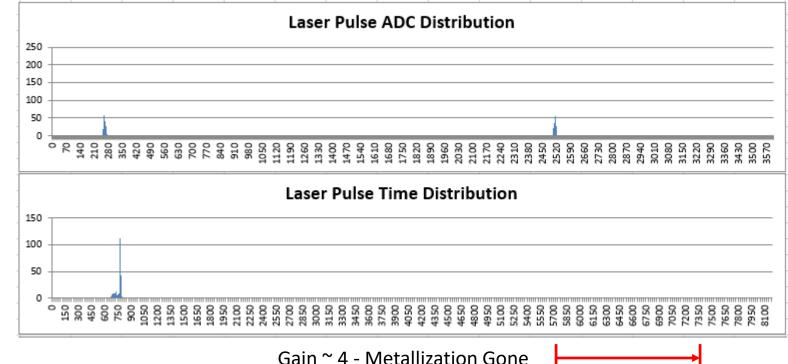

# Cabled Shielded Detector Crosstalk Study

5/5/2020



















Cabled Shielded

Uncabled

Unshielded























| 493       2501       762       606       NaN       493       1767         493       2502       762       188       NaN       493       1767         493       2503       762       196       NaN       493       1767         493       2505       762       311       NaN       493       1767         493       2506       762       194       NaN       493       1767         493       2507       762       2385       NaN       493       1767         493       2507       762       2385       NaN       493       1767         493       2509       762       195       NaN       493       1767         493       2509       762       192       NaN       493       1767         493       2510       762       192       NaN       493       17