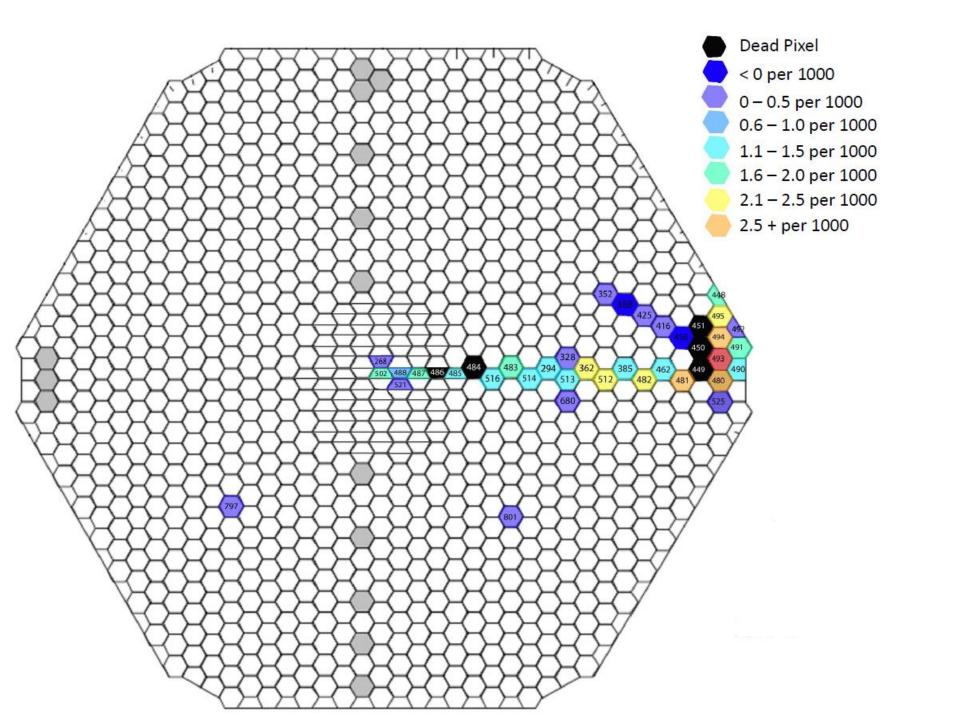

# Cabled Shielded Detector Crosstalk Study

5/5/2020

Cabled Shielded

Uncabled

Unshielded

| 493       2501       762       606       NaN       493       1767         493       2502       762       188       NaN       493       1767         493       2503       762       196       NaN       493       1767         493       2505       762       311       NaN       493       1767         493       2506       762       194       NaN       493       1767         493       2507       762       2385       NaN       493       1767         493       2507       762       2385       NaN       493       1767         493       2509       762       195       NaN       493       1767         493       2509       762       192       NaN       493       1767         493       2510       762       192       NaN       493       1767         493       2511       762       193       NaN       493       1767         493       2512       762       191       NaN       493       1767         493       2514       762       191       NaN       493       1767         493                                                                                                        | CIII Channal | Event | Time | ADC  | Energy |
|----------------------------------------------------------------------------------------------------------------------------------------------------------------------------------------------------------------------------------------------------------------------------------------------------------------------------------------------------------------------------------------------------------------------------------------------------------------------------------------------------------------------------------------------------------------------------------------------------------------------------------------------------------------------------------------------------------------------------------------------------------------------------------------------------------------------------------------------------------------------------------------------------------------------------------------------------------------------------------------------------------------------------------------------------------------------------------------------------------------|--------------|-------|------|------|--------|
| 493       2501       762       606       NaN       493       17673         493       2502       762       188       NaN       493       17673         493       2503       762       196       NaN       493       17674         493       2505       762       191       NaN       493       17674         493       2506       762       194       NaN       493       17674         493       2507       762       2385       NaN       493       17674         493       2507       762       2385       NaN       493       17675         493       2509       762       195       NaN       493       17675         493       2509       762       195       NaN       493       17675         493       2510       762       192       NaN       493       17675         493       2511       762       193       NaN       493       17676         493       2512       762       191       NaN       493       17676         493       2513       762       191       NaN       493       17677 <t< td=""><td></td><td></td><td></td><td></td><td></td></t<>                                          |              |       |      |      |        |
| 493       2502       762       188       NaN       493       176738         493       2503       762       196       NaN       493       176741         493       2504       762       191       NaN       493       176742         493       2505       762       311       NaN       493       176745         493       2506       762       194       NaN       493       176745         493       2507       762       2385       NaN       493       176754         493       2508       762       189       NaN       493       176754         493       2509       762       195       NaN       493       176754         493       2510       762       193       NaN       493       176757         493       2510       762       193       NaN       493       176761         493       2511       762       193       NaN       493       176761         493       2513       762       200       NaN       493       176770         493       2514       762       193       NaN       493       176770      <                                                                                    |              |       |      |      |        |
| 493         2503         762         196         NaN         493         176741           493         2504         762         191         NaN         493         176742           493         2505         762         311         NaN         493         176745           493         2506         762         194         NaN         493         176746           493         2507         762         2385         NaN         493         176754           493         2509         762         195         NaN         493         176754           493         2510         762         195         NaN         493         176757           493         2511         762         193         NaN         493         176758           493         2511         762         191         NaN         493         176761           493         2513         762         200         NaN         493         176769           493         2513         762         200         NaN         493         176760           493         2516         762         191         NaN         493         176770 |              |       |      |      |        |
| 493         2504         762         191         NaN         493         176742           493         2505         762         311         NaN         493         176745           493         2506         762         194         NaN         493         176746           493         2507         762         2385         NaN         493         176754           493         2508         762         189         NaN         493         176754           493         2509         762         195         NaN         493         176757           493         2510         762         192         NaN         493         176758           493         2511         762         193         NaN         493         176761           493         2512         762         191         NaN         493         176761           493         2513         762         191         NaN         493         176761           493         2514         762         191         NaN         493         176761           493         2515         762         191         NaN         493         176770 |              |       |      |      |        |
| 493       2505       762       311       NaN       493       176745         493       2506       762       194       NaN       493       176746         493       2507       762       2385       NaN       493       176753         493       2508       762       189       NaN       493       176754         493       2509       762       195       NaN       493       176757         493       2510       762       192       NaN       493       176758         493       2511       762       193       NaN       493       176761         493       2512       762       191       NaN       493       176762         493       2513       762       200       NaN       493       176762         493       2513       762       200       NaN       493       176770         493       2515       762       191       NaN       493       176770         493       2516       762       193       NaN       493       176773         493       2516       762       193       NaN       493       176774      <                                                                                    |              |       | 762  | 196  | NaN    |
| 493       2506       762       194       NaN       493       176746       6         493       2507       762       2385       NaN       493       176753       7         493       2508       762       189       NaN       493       176754       6         493       2509       762       195       NaN       493       176757       7         493       2510       762       192       NaN       493       176761       8         493       2511       762       193       NaN       493       176762       6         493       2513       762       200       NaN       493       176769       7         493       2514       762       191       NaN       493       176779       6         493       2516       762       193       NaN       493       176774       7         493       2516       762       193       NaN       493       176774       7         493       2517       762       291       NaN       493       176777       7         493       2519       762       194       NaN       493                                                                                            | 493          | 2504  | 762  | 191  | NaN    |
| 493       2507       762       2385       NaN       493       176753       777         493       2508       762       189       NaN       493       176754       68         493       2509       762       195       NaN       493       176757       77         493       2510       762       192       NaN       493       176758       80         493       2511       762       193       NaN       493       176761       78         493       2512       762       191       NaN       493       176761       78         493       2513       762       200       NaN       493       176769       77         493       2514       762       191       NaN       493       176770       68         493       2516       762       193       NaN       493       176773       77         493       2516       762       193       NaN       493       176773       77         493       2516       762       194       NaN       493       176777       77         493       2517       762       194       NaN       493                                                                                | 493          | 2505  | 762  | 311  | NaN    |
| 493       2508       762       189       NaN       493       176754       68         493       2509       762       195       NaN       493       176757       77         493       2510       762       192       NaN       493       176758       80         493       2511       762       193       NaN       493       176761       78         493       2513       762       200       NaN       493       176762       68         493       2513       762       200       NaN       493       176769       77         493       2514       762       191       NaN       493       176770       68         493       2515       762       187       NaN       493       176773       77         493       2516       762       193       NaN       493       176777       77         493       2517       762       291       NaN       493       176777       77         493       2519       762       194       NaN       493       176778       77         493       2520       762       196       NaN       493 </td <td>493</td> <td>2506</td> <td>762</td> <td>194</td> <td>NaN</td>           | 493          | 2506  | 762  | 194  | NaN    |
| 493       2509       762       195       NaN       493       176757       777         493       2510       762       192       NaN       493       176758       808         493       2511       762       193       NaN       493       176761       786         493       2512       762       191       NaN       493       176762       682         493       2514       762       200       NaN       493       176760       778         493       2514       762       191       NaN       493       176770       682         493       2515       762       191       NaN       493       176773       773         493       2516       762       193       NaN       493       176774       744         493       2517       762       291       NaN       493       176777       773         493       2518       762       194       NaN       493       176781       773         493       2520       762       195       NaN       493       176781       778         493       2520       762       196       NaN                                                                                 | 493          | 2507  | 762  | 2385 | NaN    |
| 493       2510       762       192       NaN       493       176758       808         493       2511       762       193       NaN       493       176761       780         493       2512       762       191       NaN       493       176762       682         493       2513       762       200       NaN       493       176769       778         493       2514       762       191       NaN       493       176770       682         493       2516       762       197       NaN       493       176777       777         493       2516       762       193       NaN       493       176777       777         493       2516       762       193       NaN       493       176777       775         493       2517       762       291       NaN       493       176777       775         493       2518       762       194       NaN       493       176781       778         493       2520       762       196       NaN       493       176782       761         493       2521       762       196       NaN                                                                                 | 493          | 2508  | 762  | 189  | NaN    |
| 493       2511       762       193       NaN       493       176761       780         493       2512       762       191       NaN       493       176762       682         493       2513       762       200       NaN       493       176769       778         493       2514       762       191       NaN       493       176770       682         493       2515       762       187       NaN       493       176773       777         493       2516       762       193       NaN       493       176774       741         493       2517       762       291       NaN       493       176777       779         493       2518       762       194       NaN       493       176777       779         493       2519       762       195       NaN       493       176787       775         493       2520       762       196       NaN       493       176782       751         493       2521       762       196       NaN       493       176789       777         493       2522       762       196       NaN                                                                                 | 493          | 2509  | 762  | 195  | NaN    |
| 493       2512       762       191       NaN       493       176762       682         493       2513       762       200       NaN       493       176769       778         493       2514       762       191       NaN       493       176770       682         493       2515       762       187       NaN       493       176773       777         493       2516       762       193       NaN       493       176774       741         493       2517       762       291       NaN       493       176777       779         493       2519       762       194       NaN       493       176778       775         493       2519       762       195       NaN       493       176781       778         493       2520       762       196       NaN       493       176782       761         493       2521       762       202       NaN       493       176789       777         493       2522       762       192       NaN       493       176793       780         493       2523       762       186       NaN                                                                                 | 493          | 2510  | 762  | 192  | NaN    |
| 493       2513       762       200       NaN       493       176769       778         493       2514       762       191       NaN       493       176770       682         493       2515       762       187       NaN       493       176773       777         493       2516       762       193       NaN       493       176774       741         493       2517       762       291       NaN       493       176777       779         493       2518       762       194       NaN       493       176778       775         493       2519       762       195       NaN       493       176781       778         493       2520       762       196       NaN       493       176781       778         493       2521       762       195       NaN       493       176782       761         493       2522       762       192       NaN       493       176790       684         493       2523       762       186       NaN       493       176793       780         493       2524       762       194       NaN                                                                                 | 493          | 2511  | 762  | 193  | NaN    |
| 493       2513       762       200       NaN       493       176769       778         493       2514       762       191       NaN       493       176770       682         493       2515       762       187       NaN       493       176773       777         493       2516       762       193       NaN       493       176774       741         493       2517       762       291       NaN       493       176777       779         493       2518       762       194       NaN       493       176778       775         493       2519       762       195       NaN       493       176781       778         493       2520       762       196       NaN       493       176781       778         493       2521       762       195       NaN       493       176782       761         493       2522       762       192       NaN       493       176789       780         493       2523       762       186       NaN       493       176793       780         493       2525       762       194       NaN                                                                                 |              |       |      |      |        |
| 493       2514       762       191       NaN       493       176770       682         493       2515       762       187       NaN       493       176773       777         493       2516       762       193       NaN       493       176774       741         493       2517       762       291       NaN       493       176777       779         493       2518       762       194       NaN       493       176778       775         493       2519       762       195       NaN       493       176781       778         493       2520       762       196       NaN       493       176782       761         493       2521       762       202       NaN       493       176782       761         493       2522       762       192       NaN       493       176789       777         493       2523       762       186       NaN       493       176790       684         493       2524       762       194       NaN       493       176793       780         493       2525       762       194       NaN                                                                                 |              |       |      |      |        |
| 493       2515       762       187 NaN       493       176773       777         493       2516       762       193 NaN       493       176774       741         493       2517       762       291 NaN       493       176777       779         493       2518       762       194 NaN       493       176778       775         493       2519       762       195 NaN       493       176781       778         493       2520       762       196 NaN       493       176782       761         493       2521       762       202 NaN       493       176789       777         493       2522       762       192 NaN       493       176789       777         493       2523       762       186 NaN       493       176790       684         493       2524       762       194 NaN       493       176793       780         493       2525       762       194 NaN       493       176797       780         493       2525       762       194 NaN       493       176797       780         493       2526       762       197 NaN       493                                                               |              |       |      |      |        |
| 493       2516       762       193       NaN       493       176774       741         493       2517       762       291       NaN       493       176777       779         493       2518       762       194       NaN       493       176778       775         493       2519       762       195       NaN       493       176781       778         493       2520       762       196       NaN       493       176782       761         493       2521       762       202       NaN       493       176789       777         493       2522       762       192       NaN       493       176790       684         493       2523       762       186       NaN       493       176793       780         493       2524       762       194       NaN       493       176794       626         493       2525       762       194       NaN       493       176797       780         493       2526       762       194       NaN       493       176797       780         493       2527       762       189       NaN                                                                                 |              |       |      |      |        |
| 493       2517       762       291       NaN       493       176777       779         493       2518       762       194       NaN       493       176778       775         493       2519       762       195       NaN       493       176781       778         493       2520       762       196       NaN       493       176782       761         493       2521       762       202       NaN       493       176789       777         493       2522       762       192       NaN       493       176790       684         493       2523       762       186       NaN       493       176793       780         493       2524       762       194       NaN       493       176793       780         493       2525       762       194       NaN       493       176797       780         493       2526       762       197       NaN       493       176797       780         493       2527       762       189       NaN       493       176801       781         493       2528       762       196       NaN                                                                                 |              |       |      |      |        |
| 493       2518       762       194       NaN       493       176778       775         493       2519       762       195       NaN       493       176781       778         493       2520       762       196       NaN       493       176782       761         493       2521       762       202       NaN       493       176789       777         493       2522       762       192       NaN       493       176790       684         493       2523       762       186       NaN       493       176793       780         493       2524       762       194       NaN       493       176794       626         493       2525       762       194       NaN       493       176797       780         493       2526       762       197       NaN       493       176797       780         493       2527       762       189       NaN       493       176801       781         493       2528       762       196       NaN       493       176802       696         493       2530       762       201       NaN                                                                                 |              |       |      |      |        |
| 493       2519       762       195 NaN       493 176781       778         493       2520       762       196 NaN       493 176782       761         493       2521       762 202 NaN       493 176789       777         493       2522 762 192 NaN       493 176790       684         493       2523 762 186 NaN       493 176793       780         493       2524 762 194 NaN       493 176794       626         493       2525 762 194 NaN       493 176797       780         493       2526 762 197 NaN       493 176798       752         493       2527 762 189 NaN       493 176801       781         493       2528 762 196 NaN       493 176802       696         493       2529 762 1437 NaN       493 176805       780         493       2531 762 201 NaN       493 176813       778         493       2532 762 200 NaN       493 176814       754         493       2533 762 201 NaN       493 176817       780         493       2534 762 191 NaN       493 176817       780         493       2535 762 191 NaN       493 176817       780                                                         |              |       |      |      |        |
| 493       2520       762       196       NaN       493       176782       761         493       2521       762       202       NaN       493       176789       777         493       2522       762       192       NaN       493       176790       684         493       2523       762       186       NaN       493       176793       780         493       2524       762       194       NaN       493       176794       626         493       2525       762       194       NaN       493       176797       780         493       2526       762       197       NaN       493       176798       752         493       2527       762       189       NaN       493       176801       781         493       2528       762       196       NaN       493       176802       696         493       2529       762       1437       NaN       493       176805       780         493       2531       762       201       NaN       493       176813       778         493       2532       762       200       NaN                                                                                |              |       |      |      |        |
| 493       2521       762       202       NaN       493       176789       777         493       2522       762       192       NaN       493       176790       684         493       2523       762       186       NaN       493       176793       780         493       2524       762       194       NaN       493       176794       626         493       2525       762       194       NaN       493       176797       780         493       2526       762       197       NaN       493       176798       752         493       2527       762       189       NaN       493       176801       781         493       2528       762       196       NaN       493       176802       696         493       2529       762       1437       NaN       493       176805       780         493       2530       762       201       NaN       493       176806       723         493       2531       762       2711       NaN       493       176813       778         493       2533       762       201       NaN                                                                               |              |       |      |      |        |
| 493       2522       762       192       NaN       493       176790       684         493       2523       762       186       NaN       493       176793       780         493       2524       762       194       NaN       493       176794       626         493       2525       762       194       NaN       493       176797       780         493       2526       762       197       NaN       493       176798       752         493       2527       762       189       NaN       493       176801       781         493       2528       762       196       NaN       493       176802       696         493       2529       762       1437       NaN       493       176805       780         493       2530       762       201       NaN       493       176806       723         493       2531       762       2711       NaN       493       176813       778         493       2533       762       201       NaN       493       176814       754         493       2534       762       191       NaN                                                                               |              |       |      |      |        |
| 493       2523       762       186 NaN       493       176793       780         493       2524       762       194 NaN       493       176794       626         493       2525       762       194 NaN       493       176797       780         493       2526       762       197 NaN       493       176798       752         493       2527       762       189 NaN       493       176801       781         493       2528       762       196 NaN       493       176802       696         493       2529       762       1437 NaN       493       176805       780         493       2530       762       201 NaN       493       176806       723         493       2531       762       2711 NaN       493       176813       778         493       2532       762       200 NaN       493       176814       754         493       2533       762       201 NaN       493       176817       780         493       2534       762       191 NaN       493       176818       752         493       2535       762       191 NaN       493                                                             |              |       |      |      |        |
| 493       2524       762       194 NaN       493       176794       626         493       2525       762       194 NaN       493       176797       780         493       2526       762       197 NaN       493       176798       752         493       2527       762       189 NaN       493       176801       781         493       2528       762       196 NaN       493       176802       696         493       2529       762       1437 NaN       493       176805       780         493       2530       762       201 NaN       493       176806       723         493       2531       762       2711 NaN       493       176813       778         493       2532       762       200 NaN       493       176814       754         493       2533       762       201 NaN       493       176817       780         493       2534       762       191 NaN       493       176818       752         493       2535       762       197 NaN       493       176821       778                                                                                                                      |              |       |      |      |        |
| 493       2525       762       194 NaN       493       176797       780         493       2526       762       197 NaN       493       176798       752         493       2527       762       189 NaN       493       176801       781         493       2528       762       196 NaN       493       176802       696         493       2529       762       1437 NaN       493       176805       780         493       2530       762       201 NaN       493       176806       723         493       2531       762       2711 NaN       493       176813       778         493       2532       762       200 NaN       493       176814       754         493       2533       762       201 NaN       493       176817       780         493       2534       762       191 NaN       493       176818       752         493       2535       762       197 NaN       493       176821       778                                                                                                                                                                                                      |              |       |      |      |        |
| 493       2526       762       197 NaN       493       176798       752         493       2527       762       189 NaN       493       176801       781       4         493       2528       762       196 NaN       493       176802       696         493       2529       762       1437 NaN       493       176805       780       4         493       2530       762       201 NaN       493       176806       723         493       2531       762       2711 NaN       493       176813       778       3         493       2532       762       200 NaN       493       176814       754         493       2533       762       201 NaN       493       176817       780       4         493       2534       762       191 NaN       493       176818       752         493       2535       762       197 NaN       493       176821       778       4                                                                                                                                                                                                                                              |              |       |      |      |        |
| 493       2527       762       189 NaN       493       176801       781       40         493       2528       762       196 NaN       493       176802       696       2         493       2529       762       1437 NaN       493       176805       780       40         493       2530       762       201 NaN       493       176806       723       2         493       2531       762       2711 NaN       493       176813       778       39         493       2532       762       200 NaN       493       176814       754       1         493       2533       762       201 NaN       493       176817       780       40         493       2534       762       191 NaN       493       176818       752       1         493       2535       762       197 NaN       493       176821       778       40                                                                                                                                                                                                                                                                                         |              |       |      |      |        |
| 493       2528       762       196 NaN       493 176802       696 20         493       2529       762 1437 NaN       493 176805       780 400         493       2530       762 201 NaN       493 176806       723 20         493       2531 762 2711 NaN       493 176813       778 398         493       2532 762 200 NaN       493 176814       754 19         493       2533 762 201 NaN       493 176817       780 401         493       2534 762 191 NaN       493 176818       752 19         493       2535 762 197 NaN       493 176821       778 401                                                                                                                                                                                                                                                                                                                                                                                                                                                                                                                                                  |              |       |      |      |        |
| 493       2529       762       1437 NaN       493       176805       780       4008         493       2530       762       201 NaN       493       176806       723       201         493       2531       762       2711 NaN       493       176813       778       3981         493       2532       762       200 NaN       493       176814       754       196         493       2533       762       201 NaN       493       176817       780       4013         493       2534       762       191 NaN       493       176818       752       198         493       2535       762       197 NaN       493       176821       778       4018                                                                                                                                                                                                                                                                                                                                                                                                                                                            |              |       |      |      |        |
| 493     2530     762     201 NaN     493     176806     723     201       493     2531     762     2711 NaN     493     176813     778     3981       493     2532     762     200 NaN     493     176814     754     196       493     2533     762     201 NaN     493     176817     780     4011       493     2534     762     191 NaN     493     176818     752     198       493     2535     762     197 NaN     493     176821     778     4018       493     2535     762     197 NaN     493     176821     778     4018                                                                                                                                                                                                                                                                                                                                                                                                                                                                                                                                                                           |              |       |      |      |        |
| 493     2531     762     2711     NaN     493     176813     778     3981       493     2532     762     200     NaN     493     176814     754     196       493     2533     762     201     NaN     493     176817     780     4011       493     2534     762     191     NaN     493     176818     752     198       493     2535     762     197     NaN     493     176821     778     4018                                                                                                                                                                                                                                                                                                                                                                                                                                                                                                                                                                                                                                                                                                            |              |       |      |      |        |
| 493     2532     762     200 NaN     493     176814     754     196       493     2533     762     201 NaN     493     176817     780     4011       493     2534     762     191 NaN     493     176818     752     198       493     2535     762     197 NaN     493     176821     778     4018                                                                                                                                                                                                                                                                                                                                                                                                                                                                                                                                                                                                                                                                                                                                                                                                            | 493          | 2530  | 762  | 201  | NaN    |
| 493     2533     762     201 NaN     493     176817     780     4011       493     2534     762     191 NaN     493     176818     752     198       493     2535     762     197 NaN     493     176821     778     4018                                                                                                                                                                                                                                                                                                                                                                                                                                                                                                                                                                                                                                                                                                                                                                                                                                                                                      | 493          | 2531  | 762  | 2711 | NaN    |
| 493 2535 762 191 NaN 493 176818 752 198<br>493 2535 762 197 NaN 493 176821 778 4018                                                                                                                                                                                                                                                                                                                                                                                                                                                                                                                                                                                                                                                                                                                                                                                                                                                                                                                                                                                                                            | 493          | 2532  | 762  | 200  | NaN    |
| 493 2535 762 197 NaN 493 176821 778 4018                                                                                                                                                                                                                                                                                                                                                                                                                                                                                                                                                                                                                                                                                                                                                                                                                                                                                                                                                                                                                                                                       | 493          | 2533  | 762  | 201  | NaN    |
| 455 2555 762 157 (41)                                                                                                                                                                                                                                                                                                                                                                                                                                                                                                                                                                                                                                                                                                                                                                                                                                                                                                                                                                                                                                                                                          | 493          | 2534  | 762  | 191  | NaN    |
| 493 2536 762 1987 NaN 493 176822 660 203                                                                                                                                                                                                                                                                                                                                                                                                                                                                                                                                                                                                                                                                                                                                                                                                                                                                                                                                                                                                                                                                       | 493          | 2535  | 762  | 197  | NaN    |
|                                                                                                                                                                                                                                                                                                                                                                                                                                                                                                                                                                                                                                                                                                                                                                                                                                                                                                                                                                                                                                                                                                                | 493          | 2536  | 762  | 1987 | NaN    |