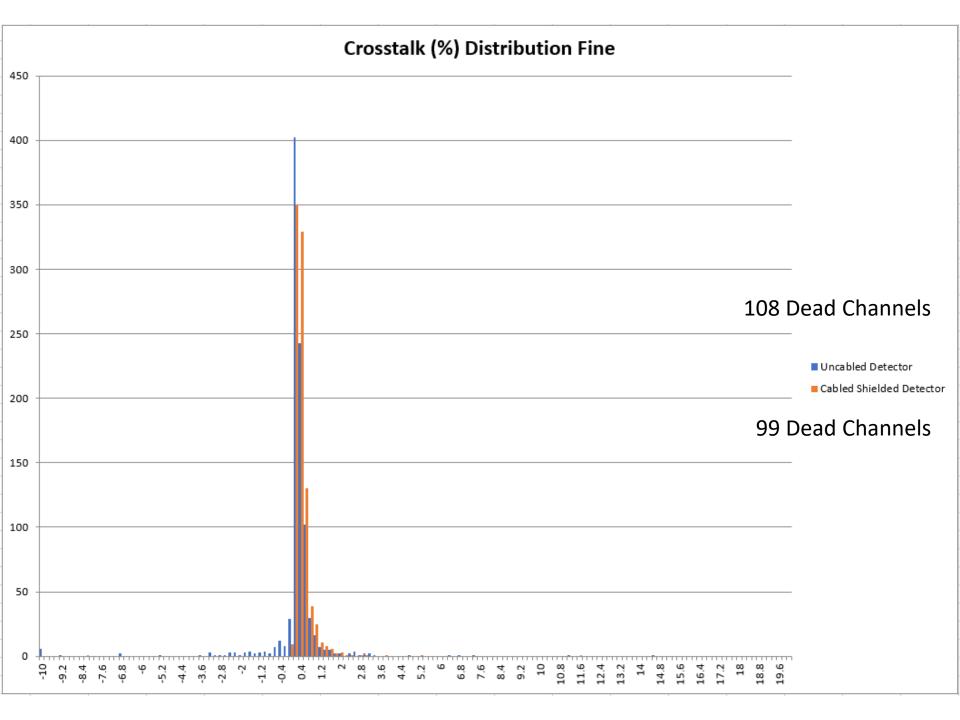

# Cabled Shielded Detector Crosstalk Study

5/5/2020



















Cabled Shielded

Uncabled

Unshielded























| 493       2501       762       606       NaN       493       1767         493       2502       762       188       NaN       493       1767         493       2503       762       196       NaN       493       1767         493       2505       762       311       NaN       493       1767         493       2506       762       194       NaN       493       1767         493       2507       762       2385       NaN       493       1767         493       2507       762       2385       NaN       493       1767         493       2509       762       195       NaN       493       1767         493       2509       762       192       NaN       493       1767         493       2510       762       192       NaN       493       1767         493       2511       762       193