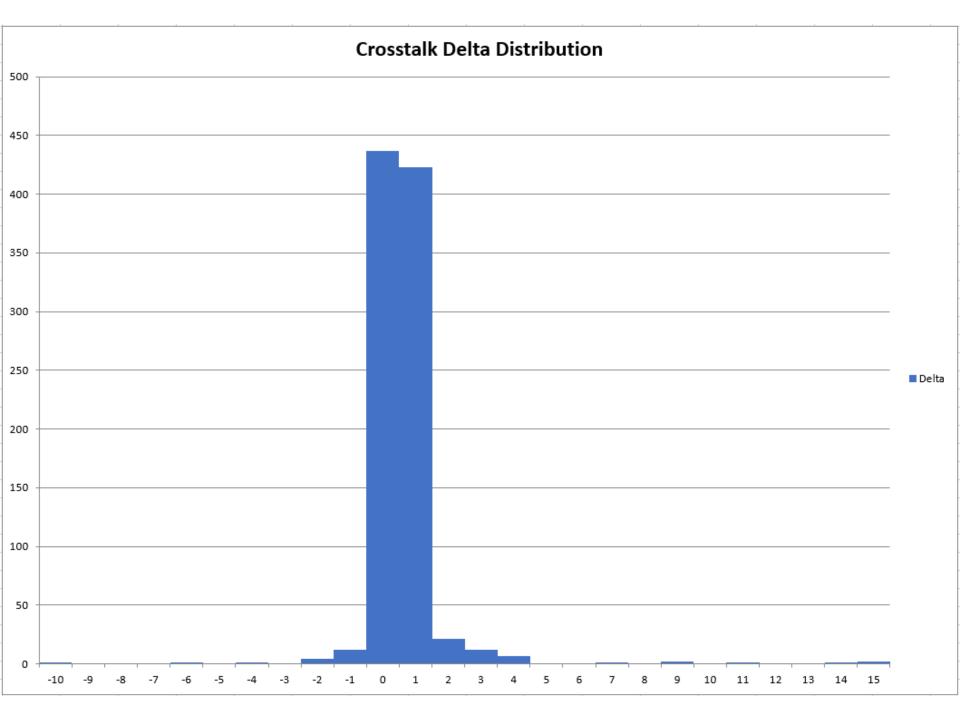

# Cabled Shielded Detector Crosstalk Study

5/5/2020



















Cabled Shielded

Uncabled

Unshielded























| 493       2501       762       606       NaN       493       1767         493       2502       762       188       NaN       493       1767         493       2503       762       196       NaN       493       1767         493       2505       762       311       NaN       493       1767         493       2506       762       194       NaN       493       1767         493       2507       762       2385       NaN       493       1767         493       2507       762       2385       NaN       493       1767         493       2509       762       195       NaN       493       1767         493       2509       762       192       NaN       493       1767         493       2510       762       192       NaN       493       1767         493       2511       762       193