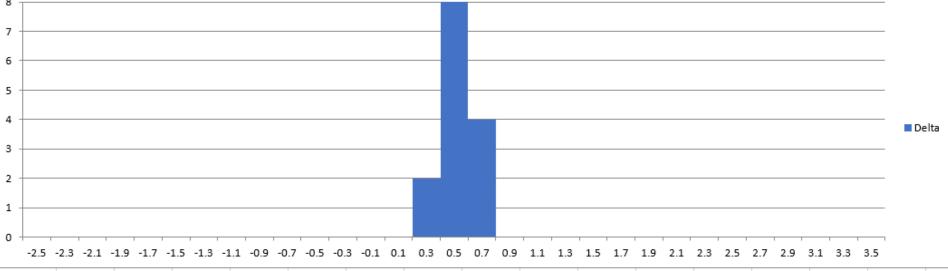

# Cabled Shielded Detector Crosstalk Study

5/5/2020

Cabled Shielded

Uncabled

Unshielded

| 493       2501       762       606       NaN       493       1767         493       2502       762       188       NaN       493       1767         493       2503       762       196       NaN       493       1767         493       2505       762       311       NaN       493       1767         493       2506       762       194       NaN       493       1767         493       2507       762       2385       NaN       493       1767         493       2507       762       2385       NaN       493       1767         493       2509       762       195       NaN       493       1767         493       2509       762       192       NaN       493       1767         493       2510       762       192       NaN       493       1767         493       2511       762       193       NaN       493       1767         493       2512       762       191       NaN       493       1767         493       2514       762       191       NaN       493       1767         493                                                                                                        | CIII Channal | Event | Time | ADC  | Energy |
|----------------------------------------------------------------------------------------------------------------------------------------------------------------------------------------------------------------------------------------------------------------------------------------------------------------------------------------------------------------------------------------------------------------------------------------------------------------------------------------------------------------------------------------------------------------------------------------------------------------------------------------------------------------------------------------------------------------------------------------------------------------------------------------------------------------------------------------------------------------------------------------------------------------------------------------------------------------------------------------------------------------------------------------------------------------------------------------------------------------|--------------|-------|------|------|--------|
| 493       2501       762       606       NaN       493       17673         493       2502       762       188       NaN       493       17673         493       2503       762       196       NaN       493       17674         493       2505       762       191       NaN       493       17674         493       2506       762       194       NaN       493       17674         493       2507       762       2385       NaN       493       17674         493       2507       762       2385       NaN       493       17675         493       2509       762       195       NaN       493       17675         493       2509       762       195       NaN       493       17675         493       2510       762       192       NaN       493       17675         493       2511       762       193       NaN       493       17676         493       2512       762       191       NaN       493       17676         493       2513       762       191       NaN       493       17677 <t< td=""><td></td><td></td><td></td><td></td><td></td></t<>                                          |              |       |      |      |        |
| 493       2502       762       188       NaN       493       176738         493       2503       762       196       NaN       493       176741         493       2504       762       191       NaN       493       176742         493       2505       762       311       NaN       493       176745         493       2506       762       194       NaN       493       176745         493       2507       762       2385       NaN       493       176754         493       2508       762       189       NaN       493       176754         493       2509       762       195       NaN       493       176754         493       2510       762       193       NaN       493       176757         493       2510       762       193       NaN       493       176761         493       2511       762       193       NaN       493       176761         493       2513       762       200       NaN       493       176770         493       2514       762       193       NaN       493       176770      <                                                                                    |              |       |      |      |        |
| 493         2503         762         196         NaN         493         176741           493         2504         762         191         NaN         493         176742           493         2505         762         311         NaN         493         176745           493         2506         762         194         NaN         493         176746           493         2507         762         2385         NaN         493         176754           493         2509         762         195         NaN         493         176754           493         2510         762         195         NaN         493         176757           493         2511         762         193         NaN         493         176758           493         2511         762         191         NaN         493         176761           493         2513         762         200         NaN         493         176769           493         2513         762         200         NaN         493         176760           493         2516         762         191         NaN         493         176770 |              |       |      |      |        |
| 493         2504         762         191         NaN         493         176742           493         2505         762         311         NaN         493         176745           493         2506         762         194         NaN         493         176746           493         2507         762         2385         NaN         493         176754           493         2508         762         189         NaN         493         176754           493         2509         762         195         NaN         493         176757           493         2510         762         192         NaN         493         176758           493         2511         762         193         NaN         493         176761           493         2512         762         191         NaN         493         176761           493         2513         762         191         NaN         493         176761           493         2514         762         191         NaN         493         176761           493         2515         762         191         NaN         493         176770 |              |       |      |      |        |
| 493       2505       762       311       NaN       493       176745         493       2506       762       194       NaN       493       176746         493       2507       762       2385       NaN       493       176753         493       2508       762       189       NaN       493       176754         493       2509       762       195       NaN       493       176757         493       2510       762       192       NaN       493       176758         493       2511       762       193       NaN       493       176761         493       2512       762       191       NaN       493       176762         493       2513       762       200       NaN       493       176762         493       2513       762       200       NaN       493       176770         493       2515       762       191       NaN       493       176770         493       2516       762       193       NaN       493       176773         493       2516       762       193       NaN       493       176774      <                                                                                    |              |       | 762  | 196  | NaN    |
| 493       2506       762       194       NaN       493       176746       6         493       2507       762       2385       NaN       493       176753       7         493       2508       762       189       NaN       493       176754       6         493       2509       762       195       NaN       493       176757       7         493       2510       762       192       NaN       493       176761       8         493       2511       762       193       NaN       493       176762       6         493       2513       762       200       NaN       493       176769       7         493       2514       762       191       NaN       493       176779       6         493       2516       762       193       NaN       493       176774       7         493       2516       762       193       NaN       493       176774       7         493       2517       762       291       NaN       493       176777       7         493       2519       762       194       NaN       493                                                                                            | 493          | 2504  | 762  | 191  | NaN    |
| 493       2507       762       2385       NaN       493       176753       777         493       2508       762       189       NaN       493       176754       68         493       2509       762       195       NaN       493       176757       77         493       2510       762       192       NaN       493       176758       80         493       2511       762       193       NaN       493       176761       78         493       2512       762       191       NaN       493       176761       78         493       2513       762       200       NaN       493       176769       77         493       2514       762       191       NaN       493       176770       68         493       2516       762       193       NaN       493       176773       77         493       2516       762       193       NaN       493       176773       77         493       2516       762       194       NaN       493       176777       77         493       2517       762       194       NaN       493                                                                                | 493          | 2505  | 762  | 311  | NaN    |
| 493       2508       762       189       NaN       493       176754       68         493       2509       762       195       NaN       493       176757       77         493       2510       762       192       NaN       493       176758       80         493       2511       762       193       NaN       493       176761       78         493       2513       762       200       NaN       493       176762       68         493       2513       762       200       NaN       493       176769       77         493       2514       762       191       NaN       493       176770       68         493       2515       762       187       NaN       493       176773       77         493       2516       762       193       NaN       493       176777       77         493       2517       762       291       NaN       493       176777       77         493       2519       762       194       NaN       493       176778       77         493       2520       762       196       NaN       493 </td <td>493</td> <td>2506</td> <td>762</td> <td>194</td> <td>NaN</td>           | 493          | 2506  | 762  | 194  | NaN    |
| 493       2509       762       195       NaN       493       176757       777         493       2510       762       192       NaN       493       176758       808         493       2511       762       193       NaN       493       176761       786         493       2512       762       191       NaN       493       176762       682         493       2514       762       200       NaN       493       176760       778         493       2514       762       191       NaN       493       176770       682         493       2515       762       191       NaN       493       176773       773         493       2516       762       193       NaN       493       176774       744         493       2517       762       291       NaN       493       176777       773         493       2518       762       194       NaN       493       176781       773         493       2520       762       195       NaN       493       176781       778         493       2520       762       196       NaN                                                                                 | 493          | 2507  | 762  | 2385 | NaN    |
| 493       2510       762       192       NaN       493       176758       808         493       2511       762       193       NaN       493       176761       780         493       2512       762       191       NaN       493       176762       682         493       2513       762       200       NaN       493       176769       778         493       2514       762       191       NaN       493       176770       682         493       2516       762       197       NaN       493       176777       777         493       2516       762       193       NaN       493       176777       777         493       2516       762       193       NaN       493       176777       775         493       2517       762       291       NaN       493       176777       775         493       2518       762       194       NaN       493       176781       778         493       2520       762       196       NaN       493       176782       761         493       2521       762       196       NaN                                                                                 | 493          | 2508  | 762  | 189  | NaN    |
| 493       2511       762       193       NaN       493       176761       780         493       2512       762       191       NaN       493       176762       682         493       2513       762       200       NaN       493       176769       778         493       2514       762       191       NaN       493       176770       682         493       2515       762       187       NaN       493       176773       777         493       2516       762       193       NaN       493       176774       741         493       2517       762       291       NaN       493       176777       779         493       2518       762       194       NaN       493       176777       779         493       2519       762       195       NaN       493       176787       775         493       2520       762       196       NaN       493       176782       751         493       2521       762       196       NaN       493       176789       777         493       2522       762       196       NaN                                                                                 | 493          | 2509  | 762  | 195  | NaN    |
| 493       2512       762       191       NaN       493       176762       682         493       2513       762       200       NaN       493       176769       778         493       2514       762       191       NaN       493       176770       682         493       2515       762       187       NaN       493       176773       777         493       2516       762       193       NaN       493       176774       741         493       2517       762       291       NaN       493       176777       779         493       2519       762       194       NaN       493       176778       775         493       2519       762       195       NaN       493       176781       778         493       2520       762       196       NaN       493       176782       761         493       2521       762       202       NaN       493       176789       777         493       2522       762       192       NaN       493       176793       780         493       2523       762       186       NaN                                                                                 | 493          | 2510  | 762  | 192  | NaN    |
| 493       2513       762       200       NaN       493       176769       778         493       2514       762       191       NaN       493       176770       682         493       2515       762       187       NaN       493       176773       777         493       2516       762       193       NaN       493       176774       741         493       2517       762       291       NaN       493       176777       779         493       2518       762       194       NaN       493       176778       775         493       2519       762       195       NaN       493       176781       778         493       2520       762       196       NaN       493       176781       778         493       2521       762       195       NaN       493       176782       761         493       2522       762       192       NaN       493       176790       684         493       2523       762       186       NaN       493       176793       780         493       2524       762       194       NaN                                                                                 | 493          | 2511  | 762  | 193  | NaN    |
| 493       2513       762       200       NaN       493       176769       778         493       2514       762       191       NaN       493       176770       682         493       2515       762       187       NaN       493       176773       777         493       2516       762       193       NaN       493       176774       741         493       2517       762       291       NaN       493       176777       779         493       2518       762       194       NaN       493       176778       775         493       2519       762       195       NaN       493       176781       778         493       2520       762       196       NaN       493       176781       778         493       2521       762       195       NaN       493       176782       761         493       2522       762       192       NaN       493       176789       780         493       2523       762       186       NaN       493       176793       780         493       2525       762       194       NaN                                                                                 |              |       |      |      |        |
| 493       2514       762       191       NaN       493       176770       682         493       2515       762       187       NaN       493       176773       777         493       2516       762       193       NaN       493       176774       741         493       2517       762       291       NaN       493       176777       779         493       2518       762       194       NaN       493       176778       775         493       2519       762       195       NaN       493       176781       778         493       2520       762       196       NaN       493       176782       761         493       2521       762       202       NaN       493       176782       761         493       2522       762       192       NaN       493       176789       777         493       2523       762       186       NaN       493       176790       684         493       2524       762       194       NaN       493       176793       780         493       2525       762       194       NaN                                                                                 |              |       |      |      |        |
| 493       2515       762       187 NaN       493       176773       777         493       2516       762       193 NaN       493       176774       741         493       2517       762       291 NaN       493       176777       779         493       2518       762       194 NaN       493       176778       775         493       2519       762       195 NaN       493       176781       778         493       2520       762       196 NaN       493       176782       761         493       2521       762       202 NaN       493       176789       777         493       2522       762       192 NaN       493       176789       777         493       2523       762       186 NaN       493       176790       684         493       2524       762       194 NaN       493       176793       780         493       2525       762       194 NaN       493       176797       780         493       2525       762       194 NaN       493       176797       780         493       2526       762       197 NaN       493                                                               |              |       |      |      |        |
| 493       2516       762       193       NaN       493       176774       741         493       2517       762       291       NaN       493       176777       779         493       2518       762       194       NaN       493       176778       775         493       2519       762       195       NaN       493       176781       778         493       2520       762       196       NaN       493       176782       761         493       2521       762       202       NaN       493       176789       777         493       2522       762       192       NaN       493       176790       684         493       2523       762       186       NaN       493       176793       780         493       2524       762       194       NaN       493       176794       626         493       2525       762       194       NaN       493       176797       780         493       2526       762       194       NaN       493       176797       780         493       2527       762       189       NaN                                                                                 |              |       |      |      |        |
| 493       2517       762       291       NaN       493       176777       779         493       2518       762       194       NaN       493       176778       775         493       2519       762       195       NaN       493       176781       778         493       2520       762       196       NaN       493       176782       761         493       2521       762       202       NaN       493       176789       777         493       2522       762       192       NaN       493       176790       684         493       2523       762       186       NaN       493       176793       780         493       2524       762       194       NaN       493       176793       780         493       2525       762       194       NaN       493       176797       780         493       2526       762       197       NaN       493       176797       780         493       2527       762       189       NaN       493       176801       781         493       2528       762       196       NaN                                                                                 |              |       |      |      |        |
| 493       2518       762       194       NaN       493       176778       775         493       2519       762       195       NaN       493       176781       778         493       2520       762       196       NaN       493       176782       761         493       2521       762       202       NaN       493       176789       777         493       2522       762       192       NaN       493       176790       684         493       2523       762       186       NaN       493       176793       780         493       2524       762       194       NaN       493       176794       626         493       2525       762       194       NaN       493       176797       780         493       2526       762       197       NaN       493       176797       780         493       2527       762       189       NaN       493       176801       781         493       2528       762       196       NaN       493       176802       696         493       2530       762       201       NaN                                                                                 |              |       |      |      |        |
| 493       2519       762       195 NaN       493 176781       778         493       2520       762       196 NaN       493 176782       761         493       2521       762 202 NaN       493 176789       777         493       2522 762 192 NaN       493 176790       684         493       2523 762 186 NaN       493 176793       780         493       2524 762 194 NaN       493 176794       626         493       2525 762 194 NaN       493 176797       780         493       2526 762 197 NaN       493 176798       752         493       2527 762 189 NaN       493 176801       781         493       2528 762 196 NaN       493 176802       696         493       2529 762 1437 NaN       493 176805       780         493       2531 762 201 NaN       493 176813       778         493       2532 762 200 NaN       493 176814       754         493       2533 762 201 NaN       493 176817       780         493       2534 762 191 NaN       493 176817       780         493       2535 762 191 NaN       493 176817       780                                                         |              |       |      |      |        |
| 493       2520       762       196       NaN       493       176782       761         493       2521       762       202       NaN       493       176789       777         493       2522       762       192       NaN       493       176790       684         493       2523       762       186       NaN       493       176793       780         493       2524       762       194       NaN       493       176794       626         493       2525       762       194       NaN       493       176797       780         493       2526       762       197       NaN       493       176798       752         493       2527       762       189       NaN       493       176801       781         493       2528       762       196       NaN       493       176802       696         493       2529       762       1437       NaN       493       176805       780         493       2531       762       201       NaN       493       176813       778         493       2532       762       200       NaN                                                                                |              |       |      |      |        |
| 493       2521       762       202       NaN       493       176789       777         493       2522       762       192       NaN       493       176790       684         493       2523       762       186       NaN       493       176793       780         493       2524       762       194       NaN       493       176794       626         493       2525       762       194       NaN       493       176797       780         493       2526       762       197       NaN       493       176798       752         493       2527       762       189       NaN       493       176801       781         493       2528       762       196       NaN       493       176802       696         493       2529       762       1437       NaN       493       176805       780         493       2530       762       201       NaN       493       176806       723         493       2531       762       2711       NaN       493       176813       778         493       2533       762       201       NaN                                                                               |              |       |      |      |        |
| 493       2522       762       192       NaN       493       176790       684         493       2523       762       186       NaN       493       176793       780         493       2524       762       194       NaN       493       176794       626         493       2525       762       194       NaN       493       176797       780         493       2526       762       197       NaN       493       176798       752         493       2527       762       189       NaN       493       176801       781         493       2528       762       196       NaN       493       176802       696         493       2529       762       1437       NaN       493       176805       780         493       2530       762       201       NaN       493       176806       723         493       2531       762       2711       NaN       493       176813       778         493       2533       762       201       NaN       493       176814       754         493       2534       762       191       NaN                                                                               |              |       |      |      |        |
| 493       2523       762       186 NaN       493       176793       780         493       2524       762       194 NaN       493       176794       626         493       2525       762       194 NaN       493       176797       780         493       2526       762       197 NaN       493       176798       752         493       2527       762       189 NaN       493       176801       781         493       2528       762       196 NaN       493       176802       696         493       2529       762       1437 NaN       493       176805       780         493       2530       762       201 NaN       493       176806       723         493       2531       762       2711 NaN       493       176813       778         493       2532       762       200 NaN       493       176814       754         493       2533       762       201 NaN       493       176817       780         493       2534       762       191 NaN       493       176818       752         493       2535       762       191 NaN       493                                                             |              |       |      |      |        |
| 493       2524       762       194 NaN       493       176794       626         493       2525       762       194 NaN       493       176797       780         493       2526       762       197 NaN       493       176798       752         493       2527       762       189 NaN       493       176801       781         493       2528       762       196 NaN       493       176802       696         493       2529       762       1437 NaN       493       176805       780         493       2530       762       201 NaN       493       176806       723         493       2531       762       2711 NaN       493       176813       778         493       2532       762       200 NaN       493       176814       754         493       2533       762       201 NaN       493       176817       780         493       2534       762       191 NaN       493       176818       752         493       2535       762       197 NaN       493       176821       778                                                                                                                      |              |       |      |      |        |
| 493       2525       762       194 NaN       493       176797       780         493       2526       762       197 NaN       493       176798       752         493       2527       762       189 NaN       493       176801       781         493       2528       762       196 NaN       493       176802       696         493       2529       762       1437 NaN       493       176805       780         493       2530       762       201 NaN       493       176806       723         493       2531       762       2711 NaN       493       176813       778         493       2532       762       200 NaN       493       176814       754         493       2533       762       201 NaN       493       176817       780         493       2534       762       191 NaN       493       176818       752         493       2535       762       197 NaN       493       176821       778                                                                                                                                                                                                      |              |       |      |      |        |
| 493       2526       762       197 NaN       493       176798       752         493       2527       762       189 NaN       493       176801       781       4         493       2528       762       196 NaN       493       176802       696         493       2529       762       1437 NaN       493       176805       780       4         493       2530       762       201 NaN       493       176806       723         493       2531       762       2711 NaN       493       176813       778       3         493       2532       762       200 NaN       493       176814       754         493       2533       762       201 NaN       493       176817       780       4         493       2534       762       191 NaN       493       176818       752         493       2535       762       197 NaN       493       176821       778       4                                                                                                                                                                                                                                              |              |       |      |      |        |
| 493       2527       762       189 NaN       493       176801       781       40         493       2528       762       196 NaN       493       176802       696       2         493       2529       762       1437 NaN       493       176805       780       40         493       2530       762       201 NaN       493       176806       723       2         493       2531       762       2711 NaN       493       176813       778       39         493       2532       762       200 NaN       493       176814       754       1         493       2533       762       201 NaN       493       176817       780       40         493       2534       762       191 NaN       493       176818       752       1         493       2535       762       197 NaN       493       176821       778       40                                                                                                                                                                                                                                                                                         |              |       |      |      |        |
| 493       2528       762       196 NaN       493 176802       696 20         493       2529       762 1437 NaN       493 176805       780 400         493       2530       762 201 NaN       493 176806       723 20         493       2531 762 2711 NaN       493 176813       778 398         493       2532 762 200 NaN       493 176814       754 19         493       2533 762 201 NaN       493 176817       780 401         493       2534 762 191 NaN       493 176818       752 19         493       2535 762 197 NaN       493 176821       778 401                                                                                                                                                                                                                                                                                                                                                                                                                                                                                                                                                  |              |       |      |      |        |
| 493       2529       762       1437 NaN       493       176805       780       4008         493       2530       762       201 NaN       493       176806       723       201         493       2531       762       2711 NaN       493       176813       778       3981         493       2532       762       200 NaN       493       176814       754       196         493       2533       762       201 NaN       493       176817       780       4013         493       2534       762       191 NaN       493       176818       752       198         493       2535       762       197 NaN       493       176821       778       4018                                                                                                                                                                                                                                                                                                                                                                                                                                                            |              |       |      |      |        |
| 493     2530     762     201 NaN     493     176806     723     201       493     2531     762     2711 NaN     493     176813     778     3981       493     2532     762     200 NaN     493     176814     754     196       493     2533     762     201 NaN     493     176817     780     4011       493     2534     762     191 NaN     493     176818     752     198       493     2535     762     197 NaN     493     176821     778     4018       493     2535     762     197 NaN     493     176821     778     4018                                                                                                                                                                                                                                                                                                                                                                                                                                                                                                                                                                           |              |       |      |      |        |
| 493     2531     762     2711     NaN     493     176813     778     3981       493     2532     762     200     NaN     493     176814     754     196       493     2533     762     201     NaN     493     176817     780     4011       493     2534     762     191     NaN     493     176818     752     198       493     2535     762     197     NaN     493     176821     778     4018                                                                                                                                                                                                                                                                                                                                                                                                                                                                                                                                                                                                                                                                                                            |              |       |      |      |        |
| 493     2532     762     200 NaN     493     176814     754     196       493     2533     762     201 NaN     493     176817     780     4011       493     2534     762     191 NaN     493     176818     752     198       493     2535     762     197 NaN     493     176821     778     4018                                                                                                                                                                                                                                                                                                                                                                                                                                                                                                                                                                                                                                                                                                                                                                                                            | 493          | 2530  | 762  | 201  | NaN    |
| 493     2533     762     201 NaN     493     176817     780     4011       493     2534     762     191 NaN     493     176818     752     198       493     2535     762     197 NaN     493     176821     778     4018                                                                                                                                                                                                                                                                                                                                                                                                                                                                                                                                                                                                                                                                                                                                                                                                                                                                                      | 493          | 2531  | 762  | 2711 | NaN    |
| 493 2535 762 191 NaN 493 176818 752 198<br>493 2535 762 197 NaN 493 176821 778 4018                                                                                                                                                                                                                                                                                                                                                                                                                                                                                                                                                                                                                                                                                                                                                                                                                                                                                                                                                                                                                            | 493          | 2532  | 762  | 200  | NaN    |
| 493 2535 762 197 NaN 493 176821 778 4018                                                                                                                                                                                                                                                                                                                                                                                                                                                                                                                                                                                                                                                                                                                                                                                                                                                                                                                                                                                                                                                                       | 493          | 2533  | 762  | 201  | NaN    |
| 455 2555 762 157 (41)                                                                                                                                                                                                                                                                                                                                                                                                                                                                                                                                                                                                                                                                                                                                                                                                                                                                                                                                                                                                                                                                                          | 493          | 2534  | 762  | 191  | NaN    |
| 493 2536 762 1987 NaN 493 176822 660 203                                                                                                                                                                                                                                                                                                                                                                                                                                                                                                                                                                                                                                                                                                                                                                                                                                                                                                                                                                                                                                                                       | 493          | 2535  | 762  | 197  | NaN    |
|                                                                                                                                                                                                                                                                                                                                                                                                                                                                                                                                                                                                                                                                                                                                                                                                                                                                                                                                                                                                                                                                                                                | 493          | 2536  | 762  | 1987 | NaN    |