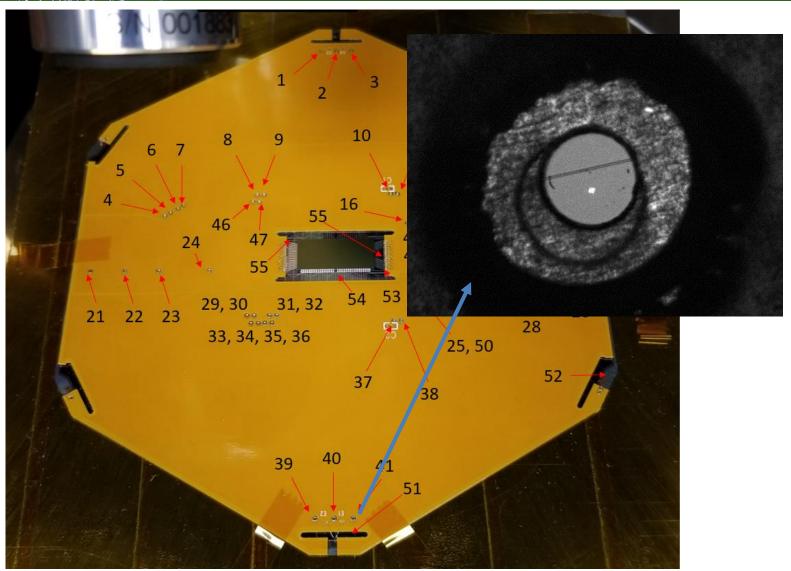

# Cabled Shielded Detector Crosstalk Study

5/5/2020



















Cabled Shielded

Uncabled

Unshielded























| 493       2501       762       606       NaN       493       1767         493       2502       762       188       NaN       493       1767         493       2503       762       196       NaN       493       1767         493       2505       762       311       NaN       493       1767         493       2506       762       194       NaN       493       1767         493       2507       762       2385       NaN       493       1767         493       2507       762       2385       NaN       493       1767         493       2509       762       195       NaN       493       1767         493       2509       762       192       NaN       493       1767         493       2510       762       192       NaN       493