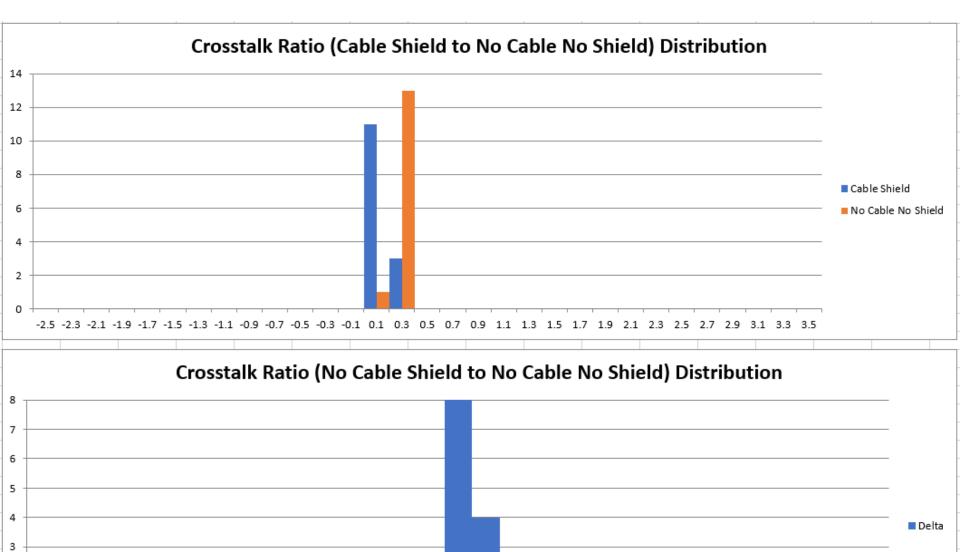

# Cabled Shielded Detector Crosstalk Study

5/5/2020



















Cabled Shielded

Uncabled

Unshielded























| 493       2501       762       606       NaN       493       1767         493       2502       762       188       NaN       493       1767         493       2503       762       196       NaN       493       1767         493       2505       762       311       NaN       493       1767         493       2506       762       194       NaN       493       1767         493       2507       762       2385       NaN       493       1767         493       2507       762       2385       NaN       493       1767         493       2509       762       195       NaN       493       1767         493       2509       762       192       NaN       493       1767         493       2510       762       192       NaN       493       1767         493       2511       762       193       NaN