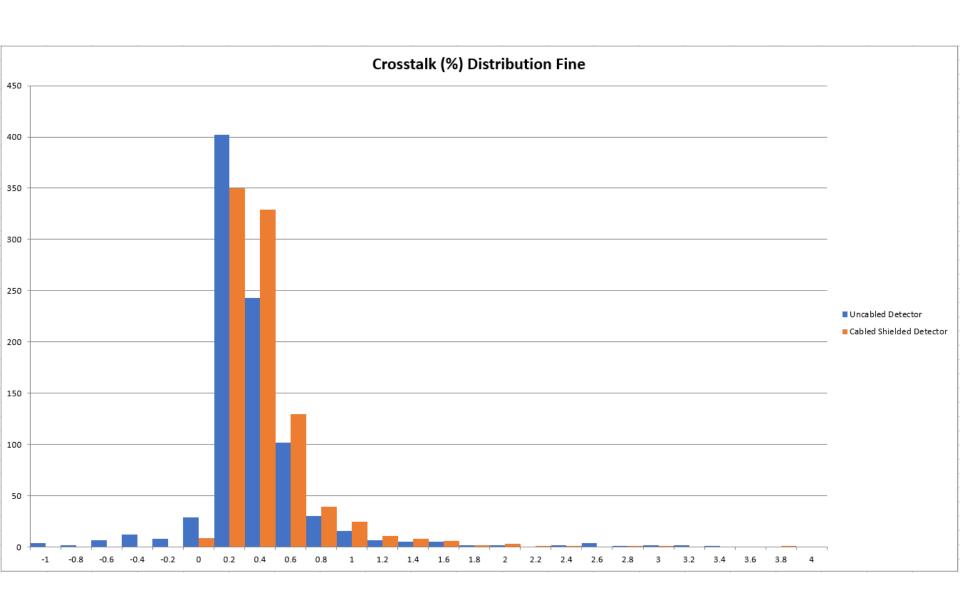

# Cabled Shielded Detector Crosstalk Study

5/5/2020



















Cabled Shielded

Uncabled

Unshielded























| 493       2501       762       606       NaN       493       1767         493       2502       762       188       NaN       493       1767         493       2503       762       196       NaN       493       1767         493       2505       762       311       NaN       493       1767         493       2506       762       194       NaN       493       1767         493       2507       762       2385       NaN       493       1767         493       2507       762       2385       NaN       493       1767         493       2509       762       195       NaN       493       1767         493       2509       762       192       NaN       493       1767         493       2510       762       192       NaN       493       1767         493       2511       762       193