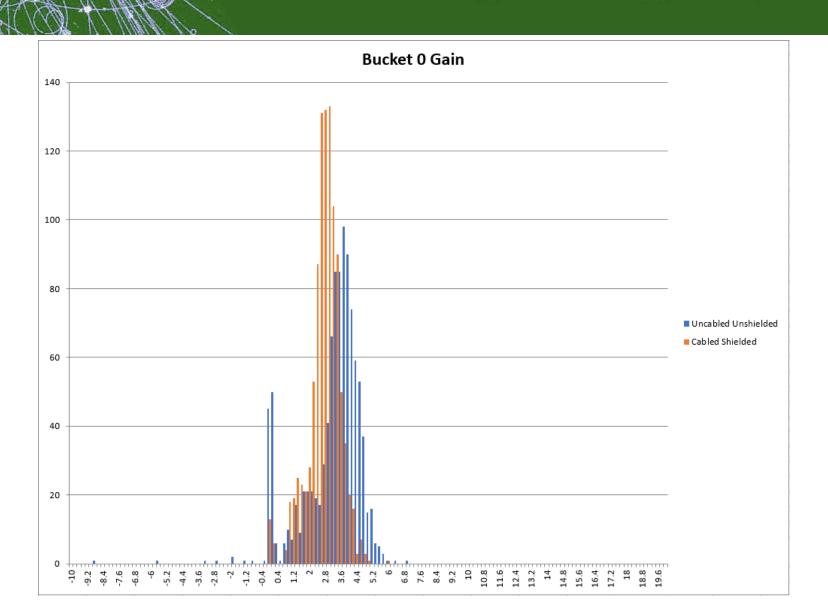

# Cabled Shielded Detector Crosstalk Study

5/5/2020



















Cabled Shielded

Uncabled

Unshielded























| 493       2501       762       606       NaN       493       1767         493       2502       762       188       NaN       493       1767         493       2503       762       196       NaN       493       1767         493       2505       762       311       NaN       493       1767         493       2506       762       194       NaN       493       1767         493       2507       762       2385       NaN       493       1767         493       2507       762       2385       NaN       493       1767         493       2509       762       195       NaN       493       1767         493       2509       762       192       NaN       493       1767         493       2510       762       192       NaN       49