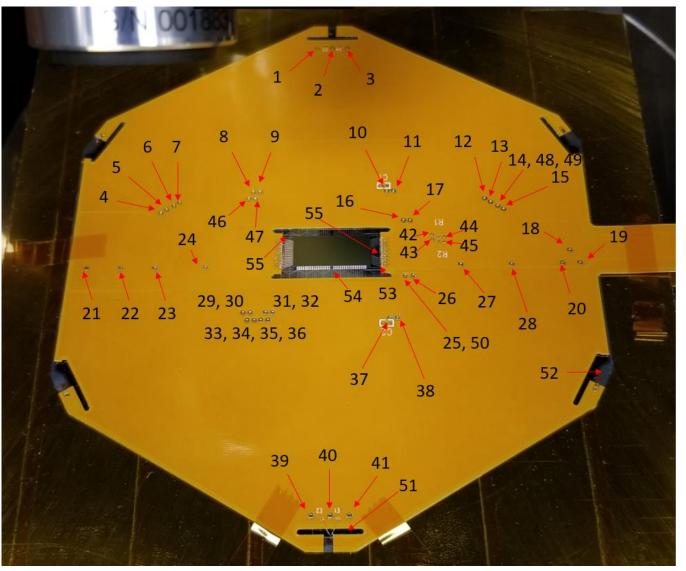

# Cabled Shielded Detector Crosstalk Study

5/5/2020



















Cabled Shielded

Uncabled

Unshielded























| 493       2501       762       606       NaN       493       1767         493       2502       762       188       NaN       493       1767         493       2503       762       196       NaN       493       1767         493       2505       762       311       NaN       493       1767         493       2506       762       194       NaN       493       1767         493       2507       762       2385       NaN       493       1767         493       2507       762       2385       NaN       493       1767         493       2509       762       195       NaN       493       1767         493       2509       762       192       NaN       493       1767         493       2510       762       192       NaN       493