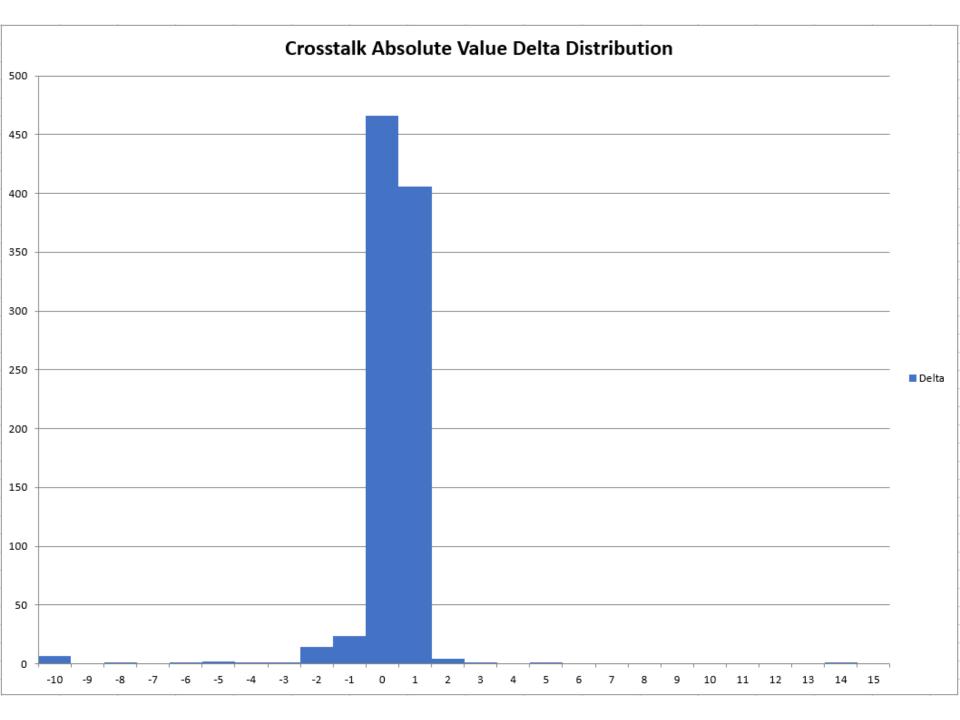

# Cabled Shielded Detector Crosstalk Study

5/5/2020



















Cabled Shielded

Uncabled

Unshielded























| 493       2501       762       606       NaN       493       1767         493       2502       762       188       NaN       493       1767         493       2503       762       196       NaN       493       1767         493       2505       762       311       NaN       493       1767         493       2506       762       194       NaN       493       1767         493       2507       762       2385       NaN       493       1767         493       2507       762       2385       NaN       493       1767         493       2509       762       195       NaN       493       1767         493       2509       762       192       NaN       493       1767         493       2510       762       192       NaN       493       1767         493       2511       762       193