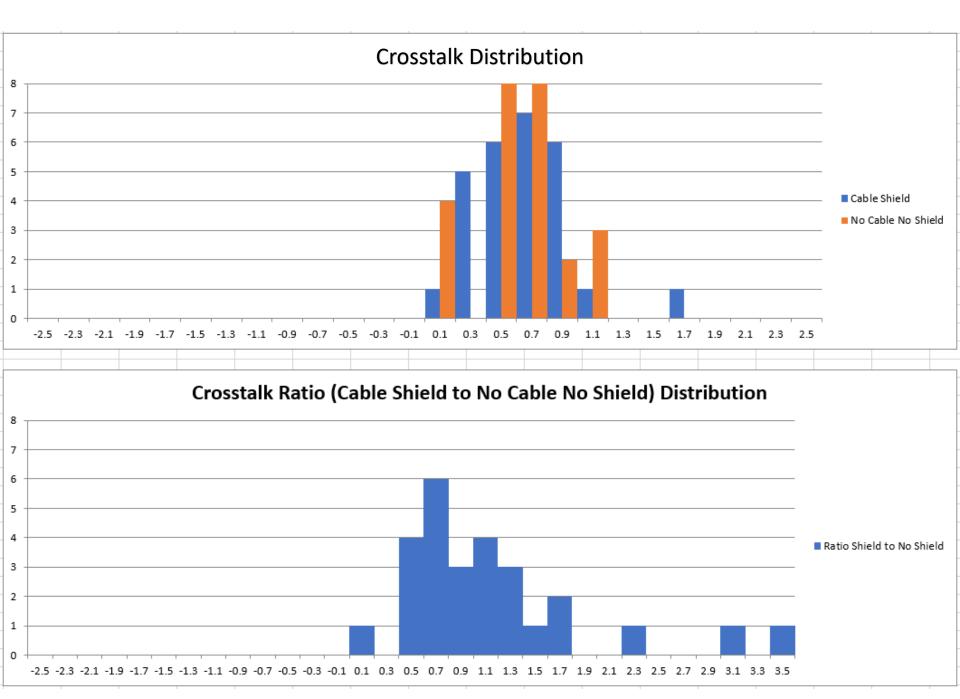

# Cabled Shielded Detector Crosstalk Study

5/5/2020

Cabled Shielded

Uncabled

Unshielded

| 493       2501       762       606       NaN       493       1767         493       2502       762       188       NaN       493       1767         493       2503       762       196       NaN       493       1767         493       2505       762       311       NaN       493       1767         493       2506       762       194       NaN       493       1767         493       2507       762       2385       NaN       493       1767         493       2507       762       2385       NaN       493       1767         493       2509       762       195       NaN       493       1767         493       2509       762       192       NaN       493       1767         493       2510       762       192       NaN       493       1767         493       2511       762       193       NaN       493       1767         493       2512       762       191       NaN       493       1767         493       2514       762       191       NaN       493       1767         493                                                                                                        | CIII Channal | Event | Time | ADC  | Energy |
|----------------------------------------------------------------------------------------------------------------------------------------------------------------------------------------------------------------------------------------------------------------------------------------------------------------------------------------------------------------------------------------------------------------------------------------------------------------------------------------------------------------------------------------------------------------------------------------------------------------------------------------------------------------------------------------------------------------------------------------------------------------------------------------------------------------------------------------------------------------------------------------------------------------------------------------------------------------------------------------------------------------------------------------------------------------------------------------------------------------|--------------|-------|------|------|--------|
| 493       2501       762       606       NaN       493       17673         493       2502       762       188       NaN       493       17673         493       2503       762       196       NaN       493       17674         493       2505       762       191       NaN       493       17674         493       2506       762       194       NaN       493       17674         493       2507       762       2385       NaN       493       17674         493       2507       762       2385       NaN       493       17675         493       2509       762       195       NaN       493       17675         493       2509       762       195       NaN       493       17675         493       2510       762       192       NaN       493       17675         493       2511       762       193       NaN       493       17676         493       2512       762       191       NaN       493       17676         493       2513       762       191       NaN       493       17677 <t< td=""><td></td><td></td><td></td><td></td><td></td></t<>                                          |              |       |      |      |        |
| 493       2502       762       188       NaN       493       176738         493       2503       762       196       NaN       493       176741         493       2504       762       191       NaN       493       176742         493       2505       762       311       NaN       493       176745         493       2506       762       194       NaN       493       176745         493       2507       762       2385       NaN       493       176754         493       2508       762       189       NaN       493       176754         493       2509       762       195       NaN       493       176754         493       2510       762       193       NaN       493       176757         493       2510       762       193       NaN       493       176761         493       2511       762       193       NaN       493       176761         493       2513       762       200       NaN       493       176770         493       2514       762       193       NaN       493       176770      <                                                                                    |              |       |      |      |        |
| 493         2503         762         196         NaN         493         176741           493         2504         762         191         NaN         493         176742           493         2505         762         311         NaN         493         176745           493         2506         762         194         NaN         493         176746           493         2507         762         2385         NaN         493         176754           493         2509         762         195         NaN         493         176754           493         2510         762         195         NaN         493         176757           493         2511         762         193         NaN         493         176758           493         2511         762         191         NaN         493         176761           493         2513         762         200         NaN         493         176769           493         2513         762         200         NaN         493         176760           493         2516         762         191         NaN         493         176770 |              |       |      |      |        |
| 493         2504         762         191         NaN         493         176742           493         2505         762         311         NaN         493         176745           493         2506         762         194         NaN         493         176746           493         2507         762         2385         NaN         493         176754           493         2508         762         189         NaN         493         176754           493         2509         762         195         NaN         493         176757           493         2510         762         192         NaN         493         176758           493         2511         762         193         NaN         493         176761           493         2512         762         191         NaN         493         176761           493         2513         762         191         NaN         493         176761           493         2514         762         191         NaN         493         176761           493         2515         762         191         NaN         493         176770 |              |       |      |      |        |
| 493       2505       762       311       NaN       493       176745         493       2506       762       194       NaN       493       176746         493       2507       762       2385       NaN       493       176753         493       2508       762       189       NaN       493       176754         493       2509       762       195       NaN       493       176757         493       2510       762       192       NaN       493       176758         493       2511       762       193       NaN       493       176761         493       2512       762       191       NaN       493       176762         493       2513       762       200       NaN       493       176762         493       2513       762       200       NaN       493       176770         493       2515       762       191       NaN       493       176770         493       2516       762       193       NaN       493       176773         493       2516       762       193       NaN       493       176774      <                                                                                    |              |       | 762  | 196  | NaN    |
| 493       2506       762       194       NaN       493       176746       6         493       2507       762       2385       NaN       493       176753       7         493       2508       762       189       NaN       493       176754       6         493       2509       762       195       NaN       493       176757       7         493       2510       762       192       NaN       493       176761       8         493       2511       762       193       NaN       493       176762       6         493       2513       762       200       NaN       493       176769       7         493       2514       762       191       NaN       493       176779       6         493       2516       762       193       NaN       493       176774       7         493       2516       762       193       NaN       493       176774       7         493       2517       762       291       NaN       493       176777       7         493       2519       762       194       NaN       493                                                                                            | 493          | 2504  | 762  | 191  | NaN    |
| 493       2507       762       2385       NaN       493       176753       777         493       2508       762       189       NaN       493       176754       68         493       2509       762       195       NaN       493       176757       77         493       2510       762       192       NaN       493       176758       80         493       2511       762       193       NaN       493       176761       78         493       2512       762       191       NaN       493       176761       78         493       2513       762       200       NaN       493       176769       77         493       2514       762       191       NaN       493       176770       68         493       2516       762       193       NaN       493       176773       77         493       2516       762       193       NaN       493       176773       77         493       2516       762       194       NaN       493       176777       77         493       2517       762       194       NaN       493                                                                                | 493          | 2505  | 762  | 311  | NaN    |
| 493       2508       762       189       NaN       493       176754       68         493       2509       762       195       NaN       493       176757       77         493       2510       762       192       NaN       493       176758       80         493       2511       762       193       NaN       493       176761       78         493       2513       762       200       NaN       493       176762       68         493       2513       762       200       NaN       493       176769       77         493       2514       762       191       NaN       493       176770       68         493       2515       762       187       NaN       493       176773       77         493       2516       762       193       NaN       493       176777       77         493       2517       762       291       NaN       493       176777       77         493       2519       762       194       NaN       493       176778       77         493       2520       762       196       NaN       493 </td <td>493</td> <td>2506</td> <td>762</td> <td>194</td> <td>NaN</td>           | 493          | 2506  | 762  | 194  | NaN    |
| 493       2509       762       195       NaN       493       176757       777         493       2510       762       192       NaN       493       176758       808         493       2511       762       193       NaN       493       176761       786         493       2512       762       191       NaN       493       176762       682         493       2514       762       200       NaN       493       176760       778         493       2514       762       191       NaN       493       176770       682         493       2515       762       191       NaN       493       176773       773         493       2516       762       193       NaN       493       176774       744         493       2517       762       291       NaN       493       176777       773         493       2518       762       194       NaN       493       176781       773         493       2520       762       195       NaN       493       176781       778         493       2520       762       196       NaN                                                                                 | 493          | 2507  | 762  | 2385 | NaN    |
| 493       2510       762       192       NaN       493       176758       808         493       2511       762       193       NaN       493       176761       780         493       2512       762       191       NaN       493       176762       682         493       2513       762       200       NaN       493       176769       778         493       2514       762       191       NaN       493       176770       682         493       2516       762       197       NaN       493       176777       777         493       2516       762       193       NaN       493       176777       777         493       2516       762       193       NaN       493       176777       775         493       2517       762       291       NaN       493       176777       775         493       2518       762       194       NaN       493       176781       778         493       2520       762       196       NaN       493       176782       761         493       2521       762       196       NaN                                                                                 | 493          | 2508  | 762  | 189  | NaN    |
| 493       2511       762       193       NaN       493       176761       780         493       2512       762       191       NaN       493       176762       682         493       2513       762       200       NaN       493       176769       778         493       2514       762       191       NaN       493       176770       682         493       2515       762       187       NaN       493       176773       777         493       2516       762       193       NaN       493       176774       741         493       2517       762       291       NaN       493       176777       779         493       2518       762       194       NaN       493       176777       779         493       2519       762       195       NaN       493       176787       775         493       2520       762       196       NaN       493       176782       751         493       2521       762       196       NaN       493       176789       777         493       2522       762       196       NaN                                                                                 | 493          | 2509  | 762  | 195  | NaN    |
| 493       2512       762       191       NaN       493       176762       682         493       2513       762       200       NaN       493       176769       778         493       2514       762       191       NaN       493       176770       682         493       2515       762       187       NaN       493       176773       777         493       2516       762       193       NaN       493       176774       741         493       2517       762       291       NaN       493       176777       779         493       2519       762       194       NaN       493       176778       775         493       2519       762       195       NaN       493       176781       778         493       2520       762       196       NaN       493       176782       761         493       2521       762       202       NaN       493       176789       777         493       2522       762       192       NaN       493       176793       780         493       2523       762       186       NaN                                                                                 | 493          | 2510  | 762  | 192  | NaN    |
| 493       2513       762       200       NaN       493       176769       778         493       2514       762       191       NaN       493       176770       682         493       2515       762       187       NaN       493       176773       777         493       2516       762       193       NaN       493       176774       741         493       2517       762       291       NaN       493       176777       779         493       2518       762       194       NaN       493       176778       775         493       2519       762       195       NaN       493       176781       778         493       2520       762       196       NaN       493       176781       778         493       2521       762       195       NaN       493       176782       761         493       2522       762       192       NaN       493       176790       684         493       2523       762       186       NaN       493       176793       780         493       2524       762       194       NaN                                                                                 | 493          | 2511  | 762  | 193  | NaN    |
| 493       2513       762       200       NaN       493       176769       778         493       2514       762       191       NaN       493       176770       682         493       2515       762       187       NaN       493       176773       777         493       2516       762       193       NaN       493       176774       741         493       2517       762       291       NaN       493       176777       779         493       2518       762       194       NaN       493       176778       775         493       2519       762       195       NaN       493       176781       778         493       2520       762       196       NaN       493       176781       778         493       2521       762       195       NaN       493       176782       761         493       2522       762       192       NaN       493       176789       780         493       2523       762       186       NaN       493       176793       780         493       2525       762       194       NaN                                                                                 |              |       |      |      |        |
| 493       2514       762       191       NaN       493       176770       682         493       2515       762       187       NaN       493       176773       777         493       2516       762       193       NaN       493       176774       741         493       2517       762       291       NaN       493       176777       779         493       2518       762       194       NaN       493       176778       775         493       2519       762       195       NaN       493       176781       778         493       2520       762       196       NaN       493       176782       761         493       2521       762       202       NaN       493       176782       761         493       2522       762       192       NaN       493       176789       777         493       2523       762       186       NaN       493       176790       684         493       2524       762       194       NaN       493       176793       780         493       2525       762       194       NaN                                                                                 |              |       |      |      |        |
| 493       2515       762       187 NaN       493       176773       777         493       2516       762       193 NaN       493       176774       741         493       2517       762       291 NaN       493       176777       779         493       2518       762       194 NaN       493       176778       775         493       2519       762       195 NaN       493       176781       778         493       2520       762       196 NaN       493       176782       761         493       2521       762       202 NaN       493       176789       777         493       2522       762       192 NaN       493       176789       777         493       2523       762       186 NaN       493       176790       684         493       2524       762       194 NaN       493       176793       780         493       2525       762       194 NaN       493       176797       780         493       2525       762       194 NaN       493       176797       780         493       2526       762       197 NaN       493                                                               |              |       |      |      |        |
| 493       2516       762       193       NaN       493       176774       741         493       2517       762       291       NaN       493       176777       779         493       2518       762       194       NaN       493       176778       775         493       2519       762       195       NaN       493       176781       778         493       2520       762       196       NaN       493       176782       761         493       2521       762       202       NaN       493       176789       777         493       2522       762       192       NaN       493       176790       684         493       2523       762       186       NaN       493       176793       780         493       2524       762       194       NaN       493       176794       626         493       2525       762       194       NaN       493       176797       780         493       2526       762       194       NaN       493       176797       780         493       2527       762       189       NaN                                                                                 |              |       |      |      |        |
| 493       2517       762       291       NaN       493       176777       779         493       2518       762       194       NaN       493       176778       775         493       2519       762       195       NaN       493       176781       778         493       2520       762       196       NaN       493       176782       761         493       2521       762       202       NaN       493       176789       777         493       2522       762       192       NaN       493       176790       684         493       2523       762       186       NaN       493       176793       780         493       2524       762       194       NaN       493       176793       780         493       2525       762       194       NaN       493       176797       780         493       2526       762       197       NaN       493       176797       780         493       2527       762       189       NaN       493       176801       781         493       2528       762       196       NaN                                                                                 |              |       |      |      |        |
| 493       2518       762       194       NaN       493       176778       775         493       2519       762       195       NaN       493       176781       778         493       2520       762       196       NaN       493       176782       761         493       2521       762       202       NaN       493       176789       777         493       2522       762       192       NaN       493       176790       684         493       2523       762       186       NaN       493       176793       780         493       2524       762       194       NaN       493       176794       626         493       2525       762       194       NaN       493       176797       780         493       2526       762       197       NaN       493       176797       780         493       2527       762       189       NaN       493       176801       781         493       2528       762       196       NaN       493       176802       696         493       2530       762       201       NaN                                                                                 |              |       |      |      |        |
| 493       2519       762       195 NaN       493 176781       778         493       2520       762       196 NaN       493 176782       761         493       2521       762 202 NaN       493 176789       777         493       2522 762 192 NaN       493 176790       684         493       2523 762 186 NaN       493 176793       780         493       2524 762 194 NaN       493 176794       626         493       2525 762 194 NaN       493 176797       780         493       2526 762 197 NaN       493 176798       752         493       2527 762 189 NaN       493 176801       781         493       2528 762 196 NaN       493 176802       696         493       2529 762 1437 NaN       493 176805       780         493       2531 762 201 NaN       493 176813       778         493       2532 762 200 NaN       493 176814       754         493       2533 762 201 NaN       493 176817       780         493       2534 762 191 NaN       493 176817       780         493       2535 762 191 NaN       493 176817       780                                                         |              |       |      |      |        |
| 493       2520       762       196       NaN       493       176782       761         493       2521       762       202       NaN       493       176789       777         493       2522       762       192       NaN       493       176790       684         493       2523       762       186       NaN       493       176793       780         493       2524       762       194       NaN       493       176794       626         493       2525       762       194       NaN       493       176797       780         493       2526       762       197       NaN       493       176798       752         493       2527       762       189       NaN       493       176801       781         493       2528       762       196       NaN       493       176802       696         493       2529       762       1437       NaN       493       176805       780         493       2531       762       201       NaN       493       176813       778         493       2532       762       200       NaN                                                                                |              |       |      |      |        |
| 493       2521       762       202       NaN       493       176789       777         493       2522       762       192       NaN       493       176790       684         493       2523       762       186       NaN       493       176793       780         493       2524       762       194       NaN       493       176794       626         493       2525       762       194       NaN       493       176797       780         493       2526       762       197       NaN       493       176798       752         493       2527       762       189       NaN       493       176801       781         493       2528       762       196       NaN       493       176802       696         493       2529       762       1437       NaN       493       176805       780         493       2530       762       201       NaN       493       176806       723         493       2531       762       2711       NaN       493       176813       778         493       2533       762       201       NaN                                                                               |              |       |      |      |        |
| 493       2522       762       192       NaN       493       176790       684         493       2523       762       186       NaN       493       176793       780         493       2524       762       194       NaN       493       176794       626         493       2525       762       194       NaN       493       176797       780         493       2526       762       197       NaN       493       176798       752         493       2527       762       189       NaN       493       176801       781         493       2528       762       196       NaN       493       176802       696         493       2529       762       1437       NaN       493       176805       780         493       2530       762       201       NaN       493       176806       723         493       2531       762       2711       NaN       493       176813       778         493       2533       762       201       NaN       493       176814       754         493       2534       762       191       NaN                                                                               |              |       |      |      |        |
| 493       2523       762       186 NaN       493       176793       780         493       2524       762       194 NaN       493       176794       626         493       2525       762       194 NaN       493       176797       780         493       2526       762       197 NaN       493       176798       752         493       2527       762       189 NaN       493       176801       781         493       2528       762       196 NaN       493       176802       696         493       2529       762       1437 NaN       493       176805       780         493       2530       762       201 NaN       493       176806       723         493       2531       762       2711 NaN       493       176813       778         493       2532       762       200 NaN       493       176814       754         493       2533       762       201 NaN       493       176817       780         493       2534       762       191 NaN       493       176818       752         493       2535       762       191 NaN       493                                                             |              |       |      |      |        |
| 493       2524       762       194 NaN       493       176794       626         493       2525       762       194 NaN       493       176797       780         493       2526       762       197 NaN       493       176798       752         493       2527       762       189 NaN       493       176801       781         493       2528       762       196 NaN       493       176802       696         493       2529       762       1437 NaN       493       176805       780         493       2530       762       201 NaN       493       176806       723         493       2531       762       2711 NaN       493       176813       778         493       2532       762       200 NaN       493       176814       754         493       2533       762       201 NaN       493       176817       780         493       2534       762       191 NaN       493       176818       752         493       2535       762       197 NaN       493       176821       778                                                                                                                      |              |       |      |      |        |
| 493       2525       762       194 NaN       493       176797       780         493       2526       762       197 NaN       493       176798       752         493       2527       762       189 NaN       493       176801       781         493       2528       762       196 NaN       493       176802       696         493       2529       762       1437 NaN       493       176805       780         493       2530       762       201 NaN       493       176806       723         493       2531       762       2711 NaN       493       176813       778         493       2532       762       200 NaN       493       176814       754         493       2533       762       201 NaN       493       176817       780         493       2534       762       191 NaN       493       176818       752         493       2535       762       197 NaN       493       176821       778                                                                                                                                                                                                      |              |       |      |      |        |
| 493       2526       762       197 NaN       493       176798       752         493       2527       762       189 NaN       493       176801       781       4         493       2528       762       196 NaN       493       176802       696         493       2529       762       1437 NaN       493       176805       780       4         493       2530       762       201 NaN       493       176806       723         493       2531       762       2711 NaN       493       176813       778       3         493       2532       762       200 NaN       493       176814       754         493       2533       762       201 NaN       493       176817       780       4         493       2534       762       191 NaN       493       176818       752         493       2535       762       197 NaN       493       176821       778       4                                                                                                                                                                                                                                              |              |       |      |      |        |
| 493       2527       762       189 NaN       493       176801       781       40         493       2528       762       196 NaN       493       176802       696       2         493       2529       762       1437 NaN       493       176805       780       40         493       2530       762       201 NaN       493       176806       723       2         493       2531       762       2711 NaN       493       176813       778       39         493       2532       762       200 NaN       493       176814       754       1         493       2533       762       201 NaN       493       176817       780       40         493       2534       762       191 NaN       493       176818       752       1         493       2535       762       197 NaN       493       176821       778       40                                                                                                                                                                                                                                                                                         |              |       |      |      |        |
| 493       2528       762       196 NaN       493 176802       696 20         493       2529       762 1437 NaN       493 176805       780 400         493       2530       762 201 NaN       493 176806       723 20         493       2531 762 2711 NaN       493 176813       778 398         493       2532 762 200 NaN       493 176814       754 19         493       2533 762 201 NaN       493 176817       780 401         493       2534 762 191 NaN       493 176818       752 19         493       2535 762 197 NaN       493 176821       778 401                                                                                                                                                                                                                                                                                                                                                                                                                                                                                                                                                  |              |       |      |      |        |
| 493       2529       762       1437 NaN       493       176805       780       4008         493       2530       762       201 NaN       493       176806       723       201         493       2531       762       2711 NaN       493       176813       778       3981         493       2532       762       200 NaN       493       176814       754       196         493       2533       762       201 NaN       493       176817       780       4013         493       2534       762       191 NaN       493       176818       752       198         493       2535       762       197 NaN       493       176821       778       4018                                                                                                                                                                                                                                                                                                                                                                                                                                                            |              |       |      |      |        |
| 493     2530     762     201 NaN     493     176806     723     201       493     2531     762     2711 NaN     493     176813     778     3981       493     2532     762     200 NaN     493     176814     754     196       493     2533     762     201 NaN     493     176817     780     4011       493     2534     762     191 NaN     493     176818     752     198       493     2535     762     197 NaN     493     176821     778     4018       493     2535     762     197 NaN     493     176821     778     4018                                                                                                                                                                                                                                                                                                                                                                                                                                                                                                                                                                           |              |       |      |      |        |
| 493     2531     762     2711     NaN     493     176813     778     3981       493     2532     762     200     NaN     493     176814     754     196       493     2533     762     201     NaN     493     176817     780     4011       493     2534     762     191     NaN     493     176818     752     198       493     2535     762     197     NaN     493     176821     778     4018                                                                                                                                                                                                                                                                                                                                                                                                                                                                                                                                                                                                                                                                                                            |              |       |      |      |        |
| 493     2532     762     200 NaN     493     176814     754     196       493     2533     762     201 NaN     493     176817     780     4011       493     2534     762     191 NaN     493     176818     752     198       493     2535     762     197 NaN     493     176821     778     4018                                                                                                                                                                                                                                                                                                                                                                                                                                                                                                                                                                                                                                                                                                                                                                                                            | 493          | 2530  | 762  | 201  | NaN    |
| 493     2533     762     201 NaN     493     176817     780     4011       493     2534     762     191 NaN     493     176818     752     198       493     2535     762     197 NaN     493     176821     778     4018                                                                                                                                                                                                                                                                                                                                                                                                                                                                                                                                                                                                                                                                                                                                                                                                                                                                                      | 493          | 2531  | 762  | 2711 | NaN    |
| 493 2535 762 191 NaN 493 176818 752 198<br>493 2535 762 197 NaN 493 176821 778 4018                                                                                                                                                                                                                                                                                                                                                                                                                                                                                                                                                                                                                                                                                                                                                                                                                                                                                                                                                                                                                            | 493          | 2532  | 762  | 200  | NaN    |
| 493 2535 762 197 NaN 493 176821 778 4018                                                                                                                                                                                                                                                                                                                                                                                                                                                                                                                                                                                                                                                                                                                                                                                                                                                                                                                                                                                                                                                                       | 493          | 2533  | 762  | 201  | NaN    |
| 455 2555 762 157 (41)                                                                                                                                                                                                                                                                                                                                                                                                                                                                                                                                                                                                                                                                                                                                                                                                                                                                                                                                                                                                                                                                                          | 493          | 2534  | 762  | 191  | NaN    |
| 493 2536 762 1987 NaN 493 176822 660 203                                                                                                                                                                                                                                                                                                                                                                                                                                                                                                                                                                                                                                                                                                                                                                                                                                                                                                                                                                                                                                                                       | 493          | 2535  | 762  | 197  | NaN    |
|                                                                                                                                                                                                                                                                                                                                                                                                                                                                                                                                                                                                                                                                                                                                                                                                                                                                                                                                                                                                                                                                                                                | 493          | 2536  | 762  | 1987 | NaN    |