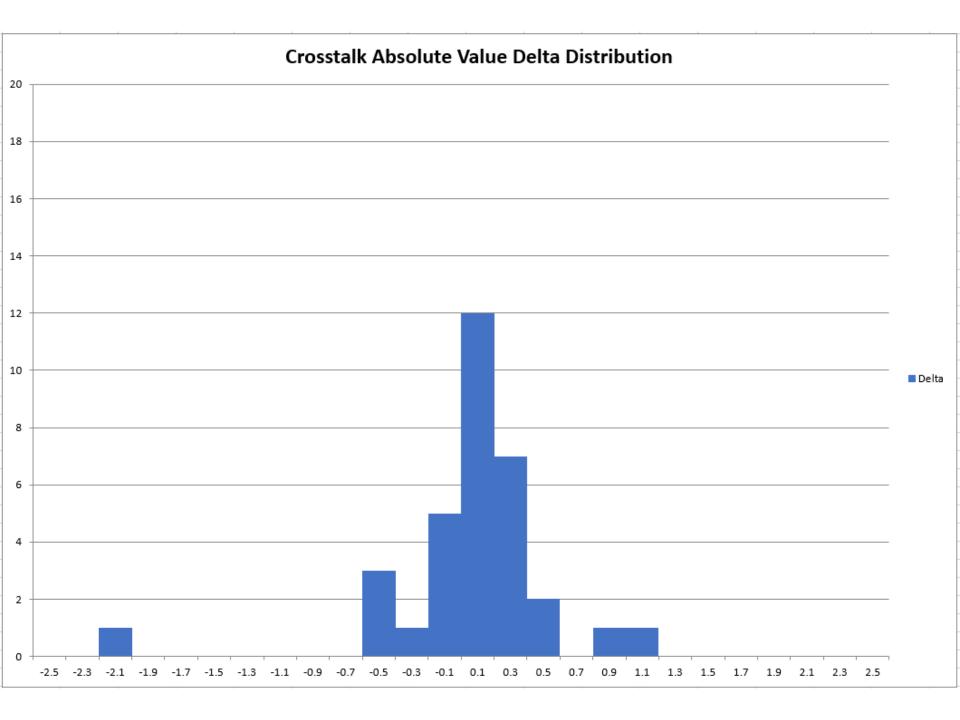

# Cabled Shielded Detector Crosstalk Study

5/5/2020



















Cabled Shielded

Uncabled

Unshielded























| 493       2501       762       606       NaN       493       1767         493       2502       762       188       NaN       493       1767         493       2503       762       196       NaN       493       1767         493       2505       762       311       NaN       493       1767         493       2506       762       194       NaN       493       1767         493       2507       762       2385       NaN       493       1767         493       2507       762       2385       NaN       493       1767         493       2509       762       195       NaN       493       1767         493       2509       762       192       NaN       493       1767         493       2510       762       192       NaN       493       1767         493       2511       762       193       NaN