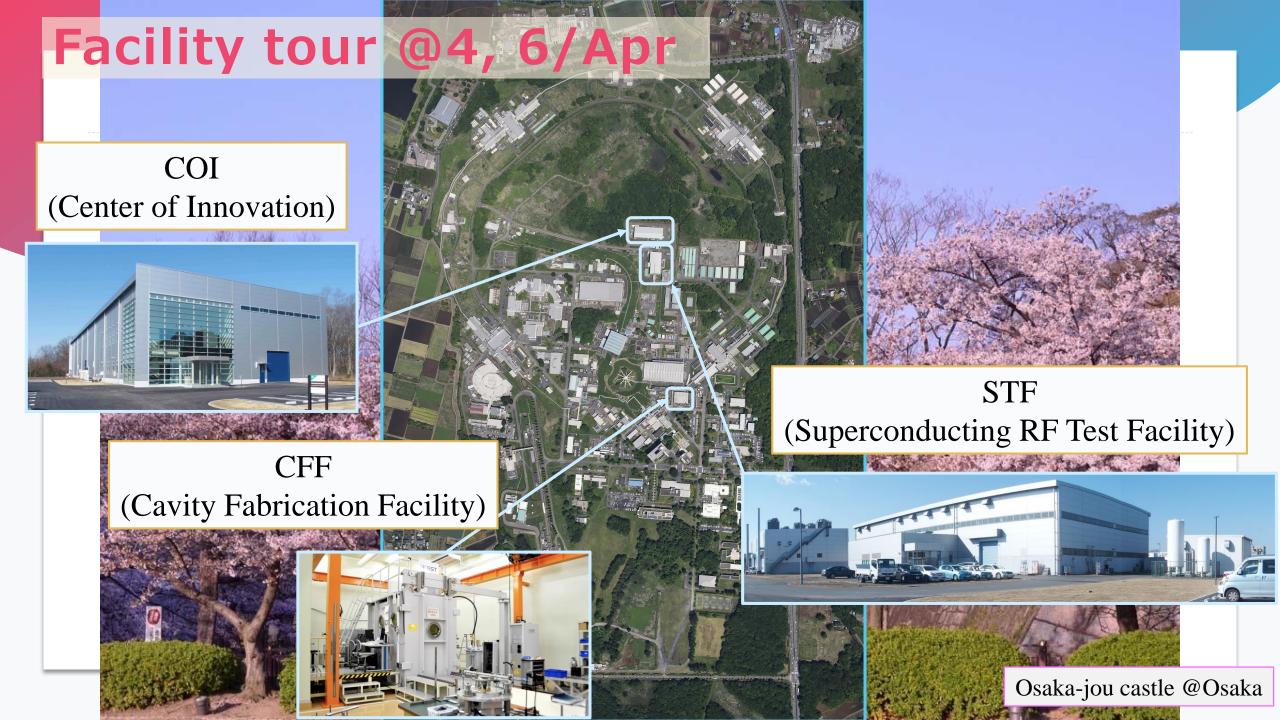

ear a mask when you have a conversation.





### Campus map of KEK



Hirosaki Kouen park @Aomori



# Food details inside KEK <Cafeteria> (open only on weekdays) **OLunch 11:30 to 13:30 (weekdays) Opinior** 17:30 to 18:30 (Tue, Wed, and Thu only. *Closed on Mon* and Fri) (-> closest outside restaurant is approx. 2km (approx. 20 min walk)) <Cafe> (open only on weekdays) OLunch 11:30 to 14:00 <Grocery Store> [open only on weekdays] O8:30 to 18:00 Sengen-jinja shrine & Mt. Fuji @Yamanashi

### Special dinner @5/Apr (Wed)

- 5/Apr (Wed) 18:00~20:00
- Shunsai Washoku Yoshida (Japanese style restaurant)
- http://www.syunsaiwasyoku-yoshida.com/
- Transport
  - Outward trip: KEK Bus
  - Return to hotel:
    - Tsukuba center by taxi
    - · Urban hotel by bus
    - KEK dormitory by taxi



◎よし田



## Thank you very much!

## Only cherry blossom slides