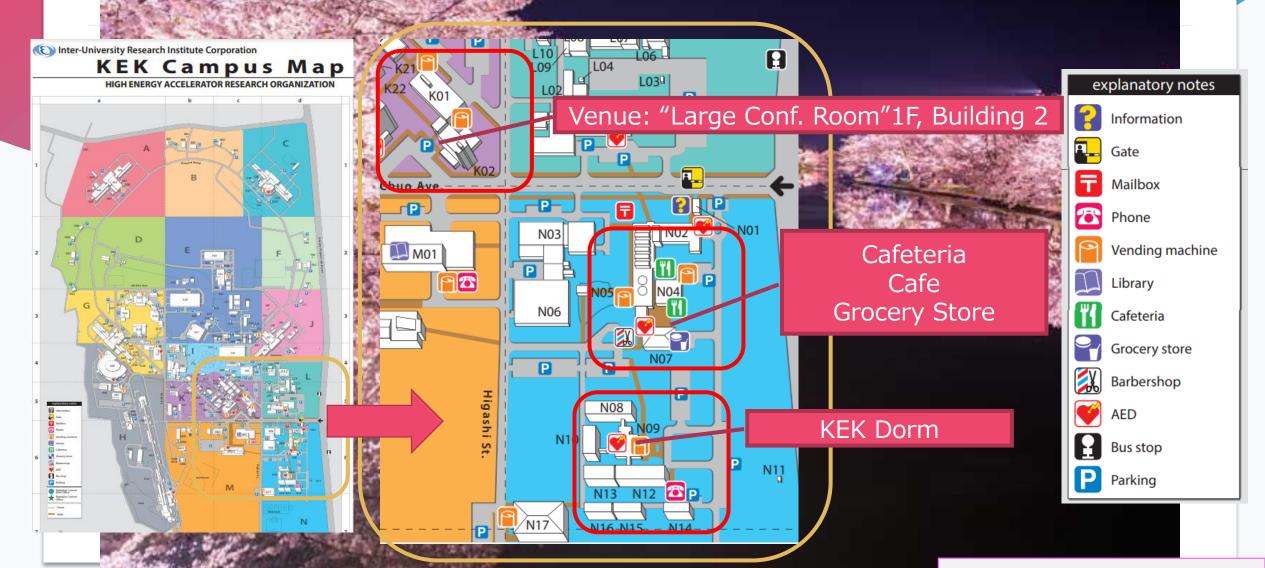

logistics.



### **COVID-19** protocols at KEK

- Wearing a mask on campus
  - Indoor: Required (in principle)
  - Outdoor: Not required (in principle)



- Meeting / Event
  - Ensuring sufficient space(Half of the venue capacity, provide adequate ventilation)

[Reference] The ventilation capacity and venue capacity of the main conference rooms

- Required distance between participants
  - · Leave 1 seat (or more than 1m) on the front, back, left and right.
- Eating and drinking on campus
  - No alcohol provided: Buffet style is permitted Alcohol provided: Sit-down style only However, events hosted by KEK which held outside of campus must comply with the above too. In either case, avoid crowds, do not speak loudly and wear a mask when you have a conversation.





### Campus map of KEK



Hirosaki Kouen park @Aomori



# Food details inside KEK <Cafeteria> (open only on weekdays) **OLunch 11:30 to 13:30 (weekdays) Opinior** 17:30 to 18:30 (Tue, Wed, and Thu only. *Closed on Mon* and Fri) (-> closest outside restaurant is approx. 2km (approx. 20 min walk)) <Cafe> (open only on weekdays) OLunch 11:30 to 14:00 <Grocery Store> [open only on weekdays] O8:30 to 18:00 Sengen-jinja shrine & Mt. Fuji @Yamanashi

### Special dinner @5/Apr (Wed)

- 5/Apr (Wed) 18:00~20:00
- Shunsai Washoku Yoshida (Japanese style restaurant)
- http://www.syunsaiwasyoku-yoshida.com/
- Transport
  - Outward trip: KEK Bus
  - Return to hotel:
    - Tsukuba center by taxi
    - · Urban hotel by bus
    - KEK dormitory by taxi



◎よし田



## Thank you very much!

## Only cherry blossom slides