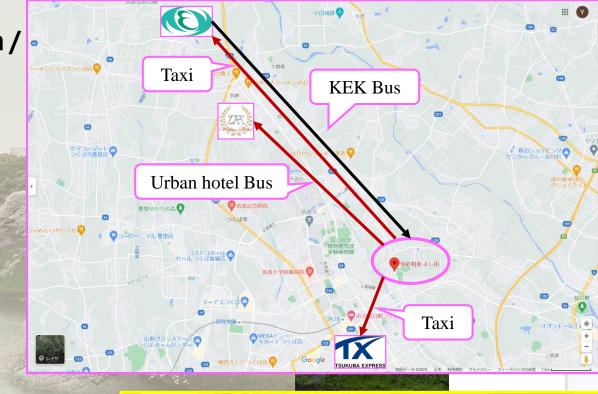

### Special dinner @5/Apr (Wed)

- 5/Apr (Wed) 18:00~20:00
- Shunsai Washoku Yoshida (Japanese style restaurant)
- http://www.syunsaiwasyoku-yoshida.com/
- Transport
  - Outward trip: KEK Bus
  - Return to hotel:
    - Tsukuba center by taxi
    - · Urban hotel by bus
    - KEK dormitory by taxi